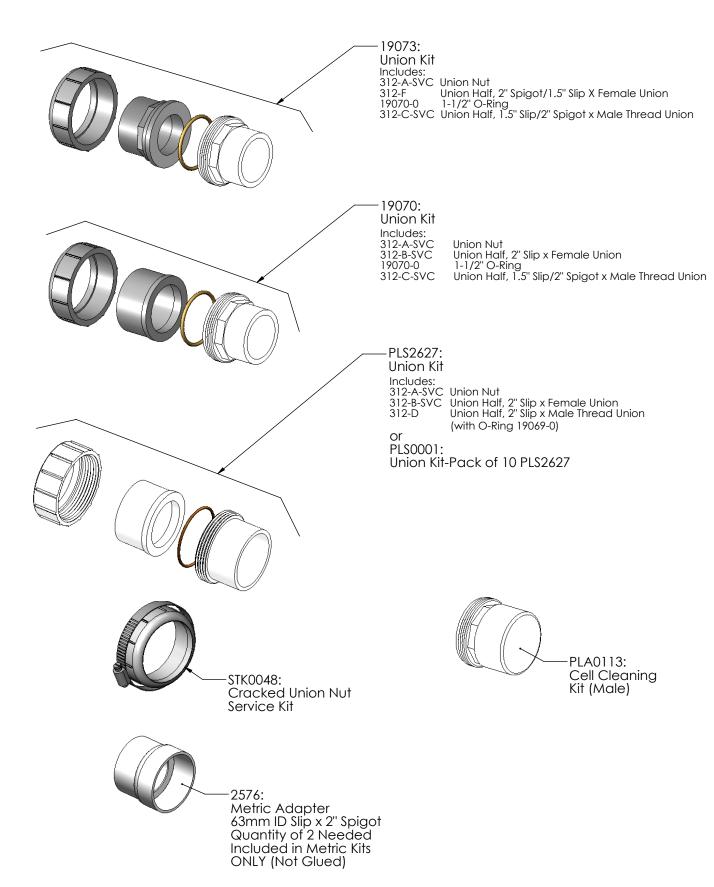

# Soft Touch MANIFOLD ACCESSORIES/TOOLS

APA0065: Inline Conversion Kit Same as APK0038 Kit above but with additional two 312-D Union Halves, 2" S x MT Union

# MANIFOLD ACCESSORIES/TOOLS

# Soft Touch MANIFOLD ACCESSORIES/TOOLS