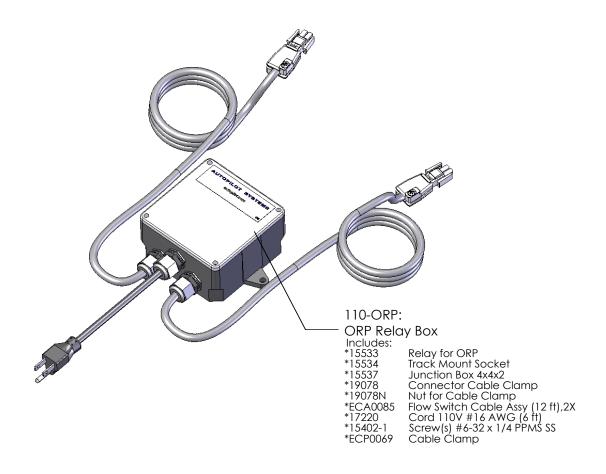

# Soft Touch POWER SUPPLY ACCESSORIES

<sup>\*</sup>Cannot be ordered separately