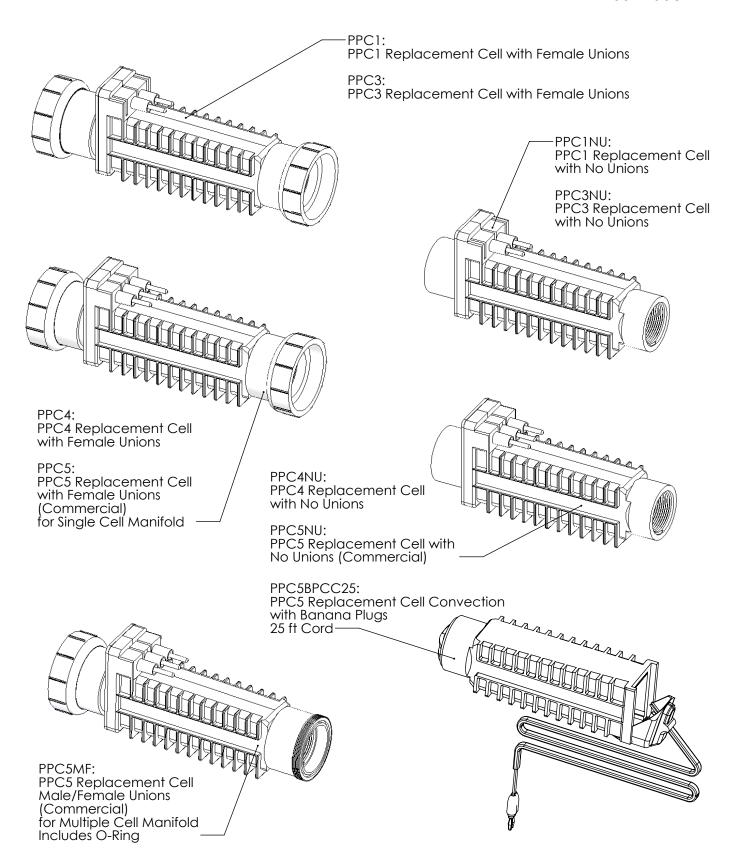

|
| РРМ3М   | Manifold Assy with PPC3 Cell and Metric Adapters | 17     |
| PPM4M   | Manifold Assy with PPC4 Cell and Metric Adapters | 17     |
| РРМ5М   | Manifold Assy with PPC5 Cell and Metric Adapters | 17     |
| APK0006 | Spacer Cell for Maintenance                      | 19     |

# For Use With Dual Power Supply Systems



| PART #     | DESCRIPTION                             | PAGE # |
|------------|-----------------------------------------|--------|
| 941-215C-A | Manifold Commerical with 2 PPC5MF Cells | 17     |
| 938-SC     | Spacer Cell for<br>Maintenance          | 19     |

To convert from dual to triple system, add PLA0046, PPC5MF and Power Supply of choice, ST-220/DIG-220/75003, typically ST-220 is used.

<sup>\*</sup>Cannot be ordered separately

## **CELL OPTIONS**



# Soft Touch MANIFOLD ACCESSORIES/TOOLS



APA0065: Inline Conversion Kit Same as APK0038 Kit above but with additional two 312-D Union Halves, 2" S x MT Union

# MANIFOLD ACCESSORIES/TOOLS



# Soft Touch MANIFOLD ACCESSORIES/TOOLS