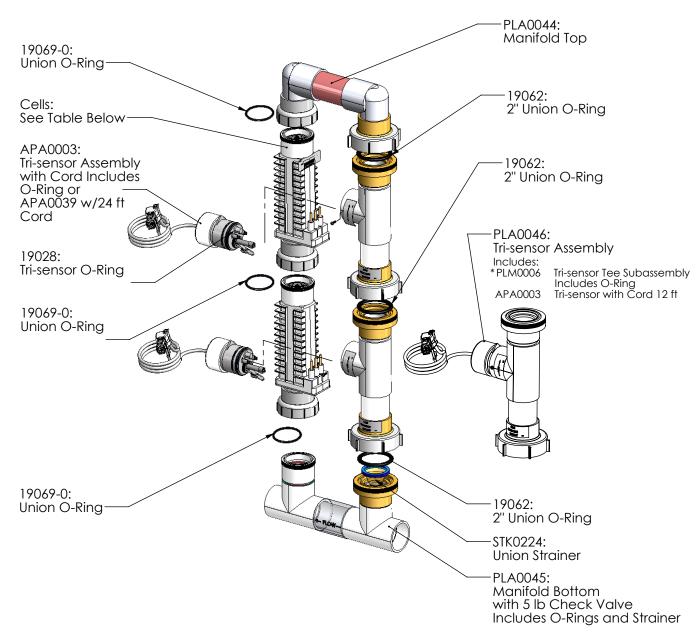

| PAGE # |
|---------|--------------------------------------------------|--------|
| РРМ1    | Manifold Assy with PPC1 Cell                     | 17     |
| РРМ3    | Manifold Assy with PPC3 Cell                     | 17     |
| PPM4    | Manifold Assy with PPC4 Cell                     | 17     |
| РРМ5    | Manifold Assy with PPC5 Cell                     | 17     |
| РРМ1М   | Manifold Assy with PPC1 Cell and Metric Adapters | 17     |
| РРМ3М   | Manifold Assy with PPC3 Cell and Metric Adapters | 17     |
| PPM4M   | Manifold Assy with PPC4 Cell and Metric Adapters | 17     |
| РРМ5М   | Manifold Assy with PPC5 Cell and Metric Adapters | 17     |
| APK0006 | Spacer Cell for Maintenance                      | 19     |

# For Use With Dual Power Supply Systems



| PART #     | DESCRIPTION                             | PAGE # |
|------------|-----------------------------------------|--------|
| 941-215C-A | Manifold Commerical with 2 PPC5MF Cells | 17     |
| 938-SC     | Spacer Cell for<br>Maintenance          | 19     |

To convert from dual to triple system, add PLA0046, PPC5MF and Power Supply of choice, ST-220/DIG-220/75003, typically ST-220 is used.

<sup>\*</sup>Cannot be ordered separately

## **CELL OPTIONS**



# Soft Touch MANIFOLD ACCESSORIES/TOOLS



APA0065: Inline Conversion Kit Same as APK0038 Kit above but with additional two 312-D Union Halves, 2" S x MT Union

# MANIFOLD ACCESSORIES/TOOLS



# Soft Touch MANIFOLD ACCESSORIES/TOOLS