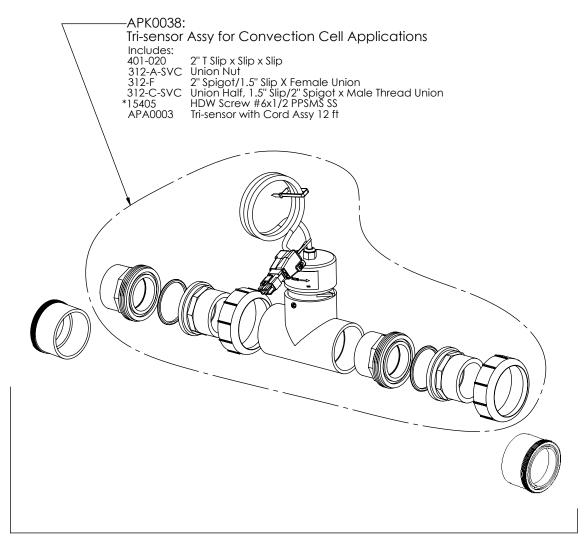

# Soft Touch MANIFOLD ACCESSORIES/TOOLS

APA0065: Inline Conversion Kit Same as APK0038 Kit above but with additional two 312-D Union Halves, 2" S x MT Union