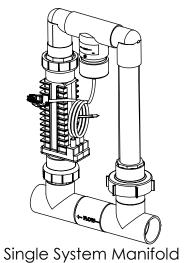

## Single System Manifold Types

| PART # DESCRIPTION PAGE #  PPM1 Manifold Assy with PPC1 Cell 15  PPM3 Manifold Assy with PPC3 Cell 15  PPM4 Manifold Assy with PPC4 Cell 15  PPM5 Manifold Assy with PPC5 Cell 15  PPM1M Manifold Assy with PPC1 Cell and Metric Adapters 15  PPM3M Manifold Assy with PPC3 Cell and Metric Adapters 15  PPM4M Manifold Assy with PPC4 Cell and Metric Adapters 15  PPM4M Manifold Assy with PPC4 Cell and Metric Adapters 15  PPM5M Manifold Assy with PPC5 Cell and Metric Adapters 15  APK0006 Spacer Cell for Maintenance 19 |         |                                                  |        |
|----------------------------------------------------------------------------------------------------------------------------------------------------------------------------------------------------------------------------------------------------------------------------------------------------------------------------------------------------------------------------------------------------------------------------------------------------------------------------------------------------------------------------------|---------|--------------------------------------------------|--------|
| PPM3 Manifold Assy with PPC3 Cell 15  PPM4 Manifold Assy with PPC4 Cell 15  PPM5 Manifold Assy with PPC5 Cell 15  PPM1M Manifold Assy with PPC1 Cell and Metric Adapters 15  PPM3M Manifold Assy with PPC3 Cell and Metric Adapters 15  PPM4M Manifold Assy with PPC4 Cell and Metric Adapters 15  PPM4M Manifold Assy with PPC4 Cell and Metric Adapters 15  PPM5M Manifold Assy with PPC5 Cell and Metric Adapters 15                                                                                                          | PART #  | DESCRIPTION                                      | PAGE # |
| PPM4 Manifold Assy with PPC4 Cell 15  PPM5 Manifold Assy with PPC5 Cell 15  PPM1M Manifold Assy with PPC1 Cell and Metric Adapters 15  PPM3M Manifold Assy with PPC3 Cell and Metric Adapters 15  PPM4M Manifold Assy with PPC4 Cell and Metric Adapters 15  PPM4M Manifold Assy with PPC4 Cell and Metric Adapters 15  PPM5M Manifold Assy with PPC5 Cell and Metric Adapters 15                                                                                                                                                | PPM1    | Manifold Assy with PPC1 Cell                     | 15     |
| PPM5 Manifold Assy with PPC5 Cell 15  PPM1M Manifold Assy with PPC1 Cell and Metric Adapters 15  PPM3M Manifold Assy with PPC3 Cell and Metric Adapters 15  PPM4M Manifold Assy with PPC4 Cell and Metric Adapters 15  PPM5M Manifold Assy with PPC5 Cell and Metric Adapters 15                                                                                                                                                                                                                                                 | РРМ3    | Manifold Assy with PPC3 Cell                     | 15     |
| PPM1M Manifold Assy with PPC1 Cell and Metric Adapters 15  PPM3M Manifold Assy with PPC3 Cell and Metric Adapters 15  PPM4M Manifold Assy with PPC4 Cell and Metric Adapters 15  PPM5M Manifold Assy with PPC5 Cell and Metric Adapters 15                                                                                                                                                                                                                                                                                       | PPM4    | Manifold Assy with PPC4 Cell                     | 15     |
| PPM3M and Metric Adapters  PPM3M Manifold Assy with PPC3 Cell and Metric Adapters  PPM4M Manifold Assy with PPC4 Cell and Metric Adapters  PPM5M Manifold Assy with PPC5 Cell and Metric Adapters  Manifold Assy with PPC5 Cell and Metric Adapters                                                                                                                                                                                                                                                                              | PPM5    | Manifold Assy with PPC5 Cell                     | 15     |
| PPM3M and Metric Adapters  PPM4M Manifold Assy with PPC4 Cell and Metric Adapters  PPM5M Manifold Assy with PPC5 Cell and Metric Adapters  15  15                                                                                                                                                                                                                                                                                                                                                                                | PPM1M   | Manifold Assy with PPC1 Cell and Metric Adapters | 15     |
| PPM5M and Metric Adapters  Manifold Assy with PPC5 Cell and Metric Adapters  15  15                                                                                                                                                                                                                                                                                                                                                                                                                                              | РРМ3М   |                                                  | 15     |
| and Metric Adapters                                                                                                                                                                                                                                                                                                                                                                                                                                                                                                              | PPM4M   |                                                  | 15     |
| APK0006 Spacer Cell for Maintenance 19                                                                                                                                                                                                                                                                                                                                                                                                                                                                                           | РРМ5М   | Manifold Assy with PPC5 Cell and Metric Adapters | 15     |
|                                                                                                                                                                                                                                                                                                                                                                                                                                                                                                                                  | APK0006 | Spacer Cell for Maintenance                      | 19     |

## SINGLE SYSTEM MANIFOLDS

| PART #  | DESCRIPTION                                      | PAGE # |
|---------|--------------------------------------------------|--------|
| РРМ1    | Manifold Assy with PPC1 Cell                     | 17     |
| РРМ3    | Manifold Assy with PPC3 Cell                     | 17     |
| PPM4    | Manifold Assy with PPC4 Cell                     | 17     |
| РРМ5    | Manifold Assy with PPC5 Cell                     | 17     |
| РРМ1М   | Manifold Assy with PPC1 Cell and Metric Adapters | 17     |
| РРМ3М   | Manifold Assy with PPC3 Cell and Metric Adapters | 17     |
| PPM4M   | Manifold Assy with PPC4 Cell and Metric Adapters | 17     |
| РРМ5М   | Manifold Assy with PPC5 Cell and Metric Adapters | 17     |
| APK0006 | Spacer Cell for Maintenance                      | 19     |