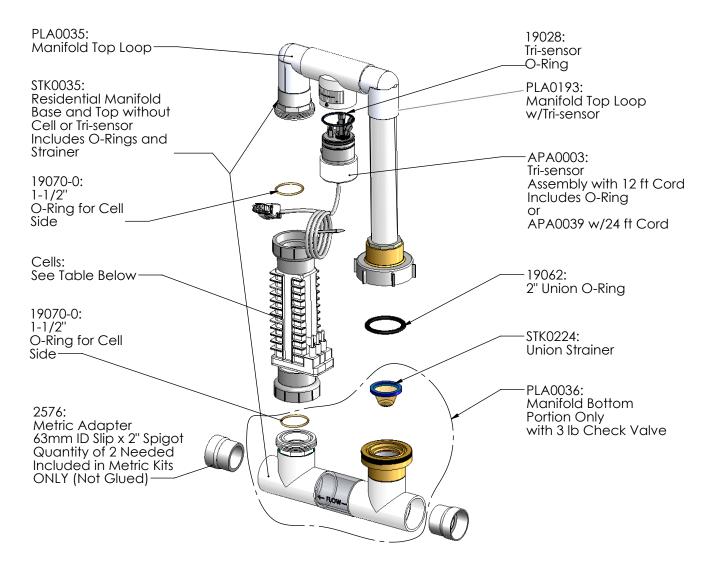

| APK0006 | Spacer Cell for Maintenance                      | 19     |

**Dual System Manifold Types** 

| 2 3 3 7 3 3 7 1 1 1 1 1 3 3 3 7 3 3 3 7 3 3 3 3 |                     |        |  |
|-------------------------------------------------|---------------------|--------|--|
| PART #                                          | DESCRIPTION         | PAGE # |  |
| 941-215C-A                                      | Manifold Commercial | 16     |  |
| 938-SC                                          | Spacer Cell         | 19     |  |

#### Soft Touch

# ST-220 Power Supply Parts



<sup>\*</sup>Cannot be ordered separately

## ST-220 Power Supply Parts



# Soft Touch POWER SUPPLY ACCESSORIES





<sup>\*</sup>Cannot be ordered separately

## SINGLE SYSTEM MANIFOLDS



| PART #  | DESCRIPTION                                      | PAGE # |
|---------|--------------------------------------------------|--------|
| РРМ1    | Manifold Assy with PPC1 Cell                     | 17     |
| РРМ3    | Manifold Assy with PPC3 Cell                     | 17     |
| PPM4    | Manifold Assy with PPC4 Cell                     | 17     |
| РРМ5    | Manifold Assy with PPC5 Cell                     | 17     |
| РРМ1М   | Manifold Assy with PPC1 Cell and Metric Adapters | 17     |
| РРМ3М   | Manifold Assy with PPC3 Cell and Metric Adapters | 17     |
| PPM4M   | Manifold Assy with PPC4 Cell and Metric Adapters | 17     |
| РРМ5М   | Manifold Assy with PPC5 Cell and Metric Adapters | 17     |
| APK0006 | Spacer Cell for Maintenance                      | 19     |

# For