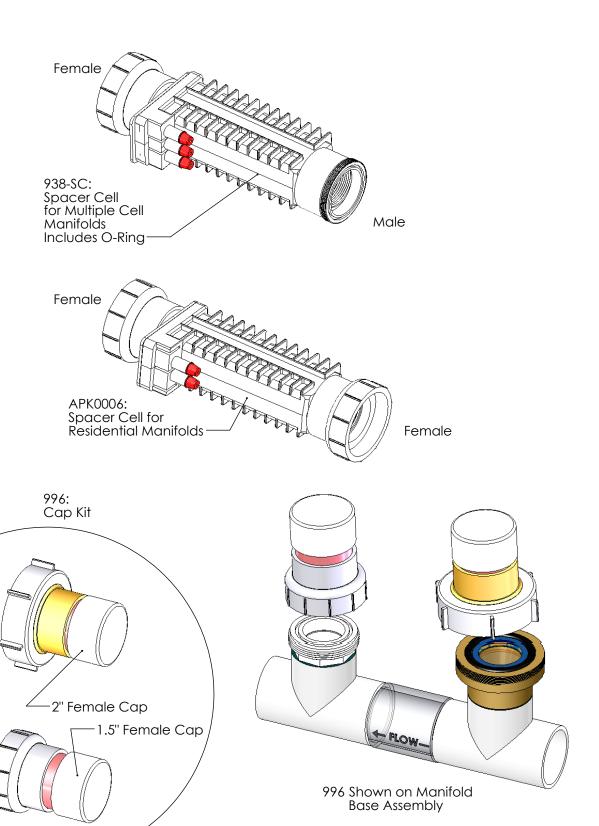

tric Adapters | 17     |
| APK0006 | Spacer Cell for Maintenance                      | 19     |

# For Use With Dual Power Supply Systems



| PART #     | DESCRIPTION                             | PAGE # |
|------------|-----------------------------------------|--------|
| 941-215C-A | Manifold Commerical with 2 PPC5MF Cells | 17     |
| 938-SC     | Spacer Cell for<br>Maintenance          | 19     |

To convert from dual to triple system, add PLA0046, PPC5MF and Power Supply of choice, ST-220/DIG-220/75003, typically ST-220 is used.

<sup>\*</sup>Cannot be ordered separately

## **CELL OPTIONS**



# Soft Touch MANIFOLD ACCESSORIES/TOOLS



APA0065: Inline Conversion Kit Same as APK0038 Kit above but with additional two 312-D Union Halves, 2" S x MT Union

# MANIFOLD ACCESSORIES/TOOLS



# Soft Touch MANIFOLD ACCESSORIES/TOOLS