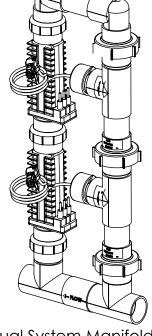

**Dual System Manifold Types** 

| 2 3 3 7 3 3 7 1 1 1 1 1 3 3 3 7 3 3 3 7 3 3 3 3 |                     |        |  |
|-------------------------------------------------|---------------------|--------|--|
| PART #                                          | DESCRIPTION         | PAGE # |  |
| 941-215C-A                                      | Manifold Commercial | 16     |  |
| 938-SC                                          | Spacer Cell         | 19     |  |

# For Use With Dual Power Supply Systems

| PART #     | DESCRIPTION                             | PAGE # |
|------------|-----------------------------------------|--------|
| 941-215C-A | Manifold Commerical with 2 PPC5MF Cells | 17     |
| 938-SC     | Spacer Cell for<br>Maintenance          | 19     |