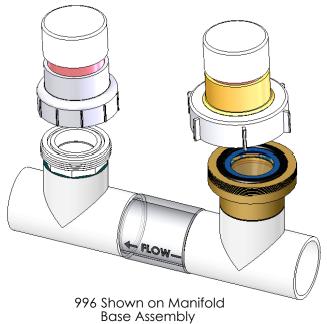

dapters | 17     |
| APK0006 | Spacer Cell for Maintenance                      | 19     |

# For Use With Dual Power Supply Systems



| PART #     | DESCRIPTION                             | PAGE # |
|------------|-----------------------------------------|--------|
| 941-215C-A | Manifold Commerical with 2 PPC5MF Cells | 17     |
| 938-SC     | Spacer Cell for<br>Maintenance          | 19     |

To convert from dual to triple system, add PLA0046, PPC5MF and Power Supply of choice, ST-220/DIG-220/75003, typically ST-220 is used.

<sup>\*</sup>Cannot be ordered separately

## **CELL OPTIONS**



# Soft Touch MANIFOLD ACCESSORIES/TOOLS



APA0065: Inline Conversion Kit Same as APK0038 Kit above but with additional two 312-D Union Halves, 2" S x MT Union

# MANIFOLD ACCESSORIES/TOOLS









# Soft Touch MANIFOLD ACCESSORIES/TOOLS