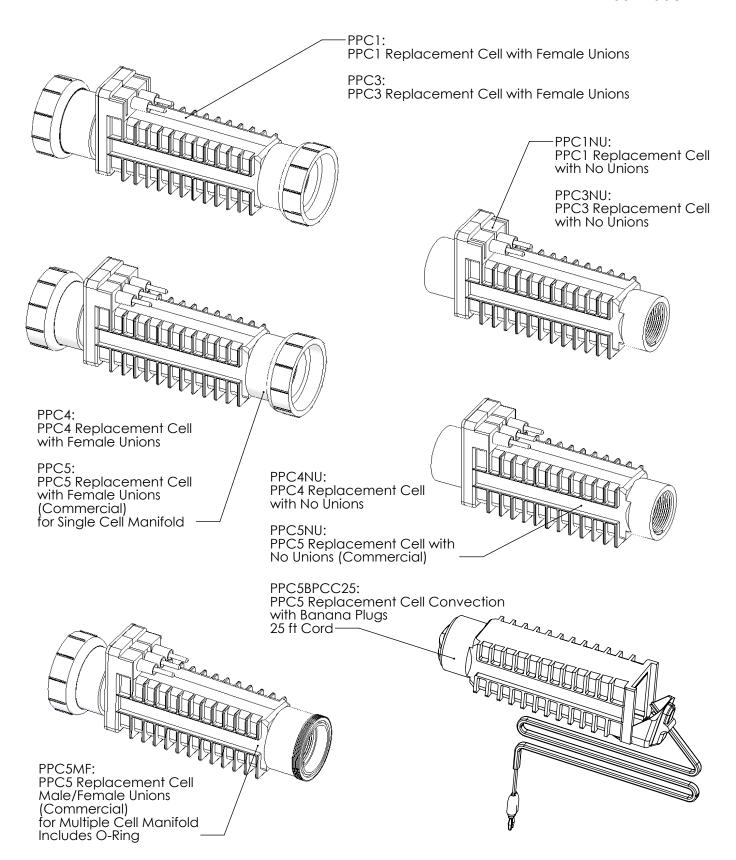

|
| РРМ3М   | Manifold Assy with PPC3 Cell and Metric Adapters | 17     |
| PPM4M   | Manifold Assy with PPC4 Cell and Metric Adapters | 17     |
| РРМ5М   | Manifold Assy with PPC5 Cell and Metric Adapters | 17     |
| APK0006 | Spacer Cell for Maintenance                      | 19     |

# For Use With Dual Power Supply Systems



| PART #     | DESCRIPTION                             | PAGE # |
|------------|-----------------------------------------|--------|
| 941-215C-A | Manifold Commerical with 2 PPC5MF Cells | 17     |
| 938-SC     | Spacer Cell for<br>Maintenance          | 19     |

To convert from dual to triple system, add PLA0046, PPC5MF and Power Supply of choice, ST-220/DIG-220/75003, typically ST-220 is used.

<sup>\*</sup>Cannot be ordered separately

## **CELL OPTIONS**



# Soft Touch MANIFOLD ACCESSORIES/TOOLS



APA0065: Inline Conversion Kit Same as APK0038 Kit above but with additional two 312-D Union Halves, 2" S x MT Union

# MANIFOLD ACCESSORIES/TOOLS









# Soft Touch MANIFOLD ACCESSORIES/TOOLS