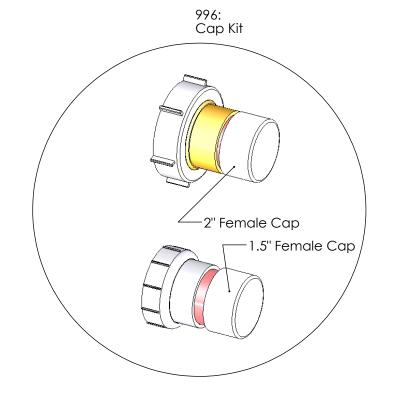

Adapters | 17     |
| APK0006 | Spacer Cell for Maintenance                      | 19     |

# For Use With Dual Power Supply Systems



| PART #     | DESCRIPTION                             | PAGE # |
|------------|-----------------------------------------|--------|
| 941-215C-A | Manifold Commerical with 2 PPC5MF Cells | 17     |
| 938-SC     | Spacer Cell for<br>Maintenance          | 19     |

To convert from dual to triple system, add PLA0046, PPC5MF and Power Supply of choice, ST-220/DIG-220/75003, typically ST-220 is used.

<sup>\*</sup>Cannot be ordered separately

## **CELL OPTIONS**



# Soft Touch MANIFOLD ACCESSORIES/TOOLS



APA0065: Inline Conversion Kit Same as APK0038 Kit above but with additional two 312-D Union Halves, 2" S x MT Union

# MANIFOLD ACCESSORIES/TOOLS









# Soft Touch MANIFOLD ACCESSORIES/TOOLS