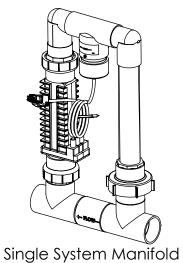

## Single System Manifold Types

| PART # DESCRIPTION PAGE #  PPM1 Manifold Assy with PPC1 Cell 15  PPM3 Manifold Assy with PPC3 Cell 15  PPM4 Manifold Assy with PPC4 Cell 15  PPM5 Manifold Assy with PPC5 Cell 15  PPM1M Manifold Assy with PPC1 Cell and Metric Adapters 15  PPM3M Manifold Assy with PPC3 Cell and Metric Adapters 15  PPM4M Manifold Assy with PPC4 Cell and Metric Adapters 15  PPM4M Manifold Assy with PPC4 Cell and Metric Adapters 15  PPM5M Manifold Assy with PPC5 Cell and Metric Adapters 15  APK0006 Spacer Cell for Maintenance 19 |         |                                                  |        |
|----------------------------------------------------------------------------------------------------------------------------------------------------------------------------------------------------------------------------------------------------------------------------------------------------------------------------------------------------------------------------------------------------------------------------------------------------------------------------------------------------------------------------------|---------|--------------------------------------------------|--------|
| PPM3 Manifold Assy with PPC3 Cell 15  PPM4 Manifold Assy with PPC4 Cell 15  PPM5 Manifold Assy with PPC5 Cell 15  PPM1M Manifold Assy with PPC1 Cell and Metric Adapters 15  PPM3M Manifold Assy with PPC3 Cell and Metric Adapters 15  PPM4M Manifold Assy with PPC4 Cell and Metric Adapters 15  PPM4M Manifold Assy with PPC4 Cell and Metric Adapters 15  PPM5M Manifold Assy with PPC5 Cell and Metric Adapters 15                                                                                                          | PART #  | DESCRIPTION                                      | PAGE # |
| PPM4 Manifold Assy with PPC4 Cell 15  PPM5 Manifold Assy with PPC5 Cell 15  PPM1M Manifold Assy with PPC1 Cell and Metric Adapters 15  PPM3M Manifold Assy with PPC3 Cell and Metric Adapters 15  PPM4M Manifold Assy with PPC4 Cell and Metric Adapters 15  PPM4M Manifold Assy with PPC4 Cell and Metric Adapters 15  PPM5M Manifold Assy with PPC5 Cell and Metric Adapters 15                                                                                                                                                | PPM1    | Manifold Assy with PPC1 Cell                     | 15     |
| PPM5 Manifold Assy with PPC5 Cell 15  PPM1M Manifold Assy with PPC1 Cell and Metric Adapters 15  PPM3M Manifold Assy with PPC3 Cell and Metric Adapters 15  PPM4M Manifold Assy with PPC4 Cell and Metric Adapters 15  PPM5M Manifold Assy with PPC5 Cell and Metric Adapters 15                                                                                                                                                                                                                                                 | РРМ3    | Manifold Assy with PPC3 Cell                     | 15     |
| PPM1M Manifold Assy with PPC1 Cell and Metric Adapters 15  PPM3M Manifold Assy with PPC3 Cell and Metric Adapters 15  PPM4M Manifold Assy with PPC4 Cell and Metric Adapters 15  PPM5M Manifold Assy with PPC5 Cell and Metric Adapters 15                                                                                                                                                                                                                                                                                       | PPM4    | Manifold Assy with PPC4 Cell                     | 15     |
| PPM3M and Metric Adapters  PPM3M Manifold Assy with PPC3 Cell and Metric Adapters  PPM4M Manifold Assy with PPC4 Cell and Metric Adapters  PPM5M Manifold Assy with PPC5 Cell and Metric Adapters  Manifold Assy with PPC5 Cell and Metric Adapters                                                                                                                                                                                                                                                                              | PPM5    | Manifold Assy with PPC5 Cell                     | 15     |
| PPM3M and Metric Adapters  PPM4M Manifold Assy with PPC4 Cell and Metric Adapters  PPM5M Manifold Assy with PPC5 Cell and Metric Adapters  15  15                                                                                                                                                                                                                                                                                                                                                                                | PPM1M   | Manifold Assy with PPC1 Cell and Metric Adapters | 15     |
| PPM5M and Metric Adapters  Manifold Assy with PPC5 Cell and Metric Adapters  15  15                                                                                                                                                                                                                                                                                                                                                                                                                                              | РРМ3М   |                                                  | 15     |
| and Metric Adapters                                                                                                                                                                                                                                                                                                                                                                                                                                                                                                              | PPM4M   |                                                  | 15     |
| APK0006 Spacer Cell for Maintenance 19                                                                                                                                                                                                                                                                                                                                                                                                                                                                                           | РРМ5М   | Manifold Assy with PPC5 Cell and Metric Adapters | 15     |
|                                                                                                                                                                                                                                                                                                                                                                                                                                                                                                                                  | APK0006 | Spacer Cell for Maintenance                      | 19     |

## SINGLE SYSTEM MANIFOLDS

| PART #  | DESCRIPTION                                      | PAGE # |
|---------|--------------------------------------------------|--------|
| PPM1    | Manifold Assy with PPC1 Cell                     | 17     |
| РРМ3    | Manifold Assy with PPC3 Cell                     | 17     |
| PPM4    | Manifold Assy with PPC4 Cell                     | 17     |
| РРМ5    | Manifold Assy with PPC5 Cell                     | 17     |
| PPM1M   | Manifold Assy with PPC1 Cell and Metric Adapters | 17     |
| РРМ3М   | Manifold Assy with PPC3 Cell and Metric Adapters | 17     |
| PPM4M   | Manifold Assy with PPC4 Cell and Metric Adapters | 17     |
| РРМ5М   | Manifold Assy with PPC5 Cell and Metric Adapters | 17     |
| APK0006 | Spacer Cell for Maintenance                      | 19     |