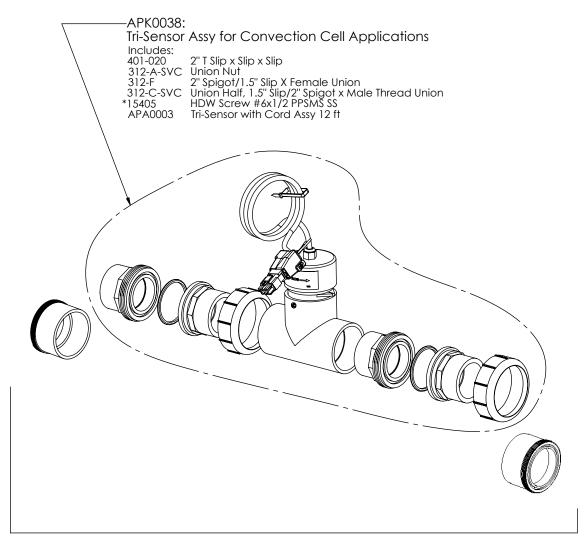

# Soft Touch MANIFOLD ACCESSORIES/TOOLS

APA0065: Inline Conversion Kit Same as APK0038 Kit above but with additional two 312-D Union Halves, 2" S x MT Union