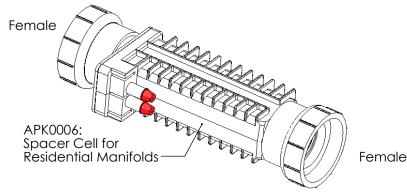

## Single System Manifold Types

| PART # DESCRIPTION PAGE #  PPM1 Manifold Assy with PPC1 Cell 15  PPM3 Manifold Assy with PPC3 Cell 15  PPM4 Manifold Assy with PPC4 Cell 15  PPM5 Manifold Assy with PPC5 Cell 15  PPM1M Manifold Assy with PPC1 Cell and Metric Adapters 15  PPM3M Manifold Assy with PPC3 Cell and Metric Adapters 15  PPM4M Manifold Assy with PPC4 Cell and Metric Adapters 15  PPM4M Manifold Assy with PPC4 Cell and Metric Adapters 15  PPM5M Manifold Assy with PPC5 Cell and Metric Adapters 15  APK0006 Spacer Cell for Maintenance 19 |         |                                                  |        |
|----------------------------------------------------------------------------------------------------------------------------------------------------------------------------------------------------------------------------------------------------------------------------------------------------------------------------------------------------------------------------------------------------------------------------------------------------------------------------------------------------------------------------------|---------|--------------------------------------------------|--------|
| PPM3 Manifold Assy with PPC3 Cell 15  PPM4 Manifold Assy with PPC4 Cell 15  PPM5 Manifold Assy with PPC5 Cell 15  PPM1M Manifold Assy with PPC1 Cell and Metric Adapters 15  PPM3M Manifold Assy with PPC3 Cell and Metric Adapters 15  PPM4M Manifold Assy with PPC4 Cell and Metric Adapters 15  PPM4M Manifold Assy with PPC4 Cell and Metric Adapters 15  PPM5M Manifold Assy with PPC5 Cell and Metric Adapters 15                                                                                                          | PART #  | DESCRIPTION                                      | PAGE # |
| PPM4 Manifold Assy with PPC4 Cell 15  PPM5 Manifold Assy with PPC5 Cell 15  PPM1M Manifold Assy with PPC1 Cell and Metric Adapters 15  PPM3M Manifold Assy with PPC3 Cell and Metric Adapters 15  PPM4M Manifold Assy with PPC4 Cell and Metric Adapters 15  PPM4M Manifold Assy with PPC4 Cell and Metric Adapters 15  PPM5M Manifold Assy with PPC5 Cell and Metric Adapters 15                                                                                                                                                | PPM1    | Manifold Assy with PPC1 Cell                     | 15     |
| PPM5 Manifold Assy with PPC5 Cell 15  PPM1M Manifold Assy with PPC1 Cell and Metric Adapters 15  PPM3M Manifold Assy with PPC3 Cell and Metric Adapters 15  PPM4M Manifold Assy with PPC4 Cell and Metric Adapters 15  PPM5M Manifold Assy with PPC5 Cell and Metric Adapters 15                                                                                                                                                                                                                                                 | РРМ3    | Manifold Assy with PPC3 Cell                     | 15     |
| PPM1M Manifold Assy with PPC1 Cell and Metric Adapters 15  PPM3M Manifold Assy with PPC3 Cell and Metric Adapters 15  PPM4M Manifold Assy with PPC4 Cell and Metric Adapters 15  PPM5M Manifold Assy with PPC5 Cell and Metric Adapters 15                                                                                                                                                                                                                                                                                       | PPM4    | Manifold Assy with PPC4 Cell                     | 15     |
| PPM3M and Metric Adapters  PPM3M Manifold Assy with PPC3 Cell and Metric Adapters  PPM4M Manifold Assy with PPC4 Cell and Metric Adapters  PPM5M Manifold Assy with PPC5 Cell and Metric Adapters  Manifold Assy with PPC5 Cell and Metric Adapters                                                                                                                                                                                                                                                                              | PPM5    | Manifold Assy with PPC5 Cell                     | 15     |
| PPM3M and Metric Adapters  PPM4M Manifold Assy with PPC4 Cell and Metric Adapters  PPM5M Manifold Assy with PPC5 Cell and Metric Adapters  15  15                                                                                                                                                                                                                                                                                                                                                                                | PPM1M   | Manifold Assy with PPC1 Cell and Metric Adapters | 15     |
| PPM5M and Metric Adapters  Manifold Assy with PPC5 Cell and Metric Adapters  15  15                                                                                                                                                                                                                                                                                                                                                                                                                                              | РРМ3М   |                                                  | 15     |
| and Metric Adapters                                                                                                                                                                                                                                                                                                                                                                                                                                                                                                              | PPM4M   |                                                  | 15     |
| APK0006 Spacer Cell for Maintenance 19                                                                                                                                                                                                                                                                                                                                                                                                                                                                                           | РРМ5М   | Manifold Assy with PPC5 Cell and Metric Adapters | 15     |
|                                                                                                                                                                                                                                                                                                                                                                                                                                                                                                                                  | APK0006 | Spacer Cell for Maintenance                      | 19     |

## SINGLE SYSTEM MANIFOLDS

| PART #  | DESCRIPTION                                      | PAGE # |
|---------|--------------------------------------------------|--------|
| PPM1    | Manifold Assy with PPC1 Cell                     | 17     |
| РРМ3    | Manifold Assy with PPC3 Cell                     | 17     |
| PPM4    | Manifold Assy with PPC4 Cell                     | 17     |
| РРМ5    | Manifold Assy with PPC5 Cell                     | 17     |
| PPM1M   | Manifold Assy with PPC1 Cell and Metric Adapters | 17     |
| РРМ3М   | Manifold Assy with PPC3 Cell and Metric Adapters | 17     |
| PPM4M   | Manifold Assy with PPC4 Cell and Metric Adapters | 17     |
| РРМ5М   | Manifold Assy with PPC5 Cell and Metric Adapters | 17     |
| APK0006 | Spacer Cell for Maintenance                      | 19     |