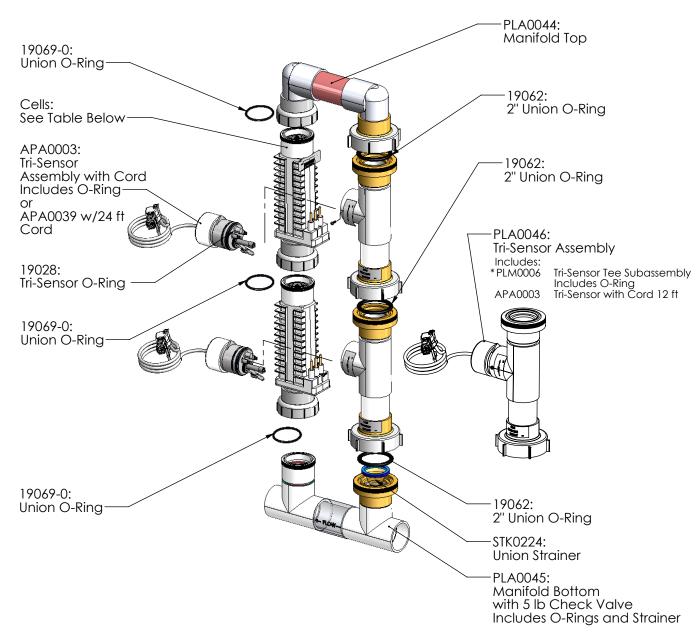

## Single System Manifold Types

| PART # DESCRIPTION PAGE #  PPM1 Manifold Assy with PPC1 Cell 15  PPM3 Manifold Assy with PPC3 Cell 15  PPM4 Manifold Assy with PPC4 Cell 15  PPM5 Manifold Assy with PPC5 Cell 15  PPM1M Manifold Assy with PPC1 Cell and Metric Adapters 15  PPM3M Manifold Assy with PPC3 Cell and Metric Adapters 15  PPM4M Manifold Assy with PPC4 Cell and Metric Adapters 15  PPM4M Manifold Assy with PPC4 Cell and Metric Adapters 15  PPM5M Manifold Assy with PPC5 Cell and Metric Adapters 15  APK0006 Spacer Cell for Maintenance 19 |         |                                                  |        |
|----------------------------------------------------------------------------------------------------------------------------------------------------------------------------------------------------------------------------------------------------------------------------------------------------------------------------------------------------------------------------------------------------------------------------------------------------------------------------------------------------------------------------------|---------|--------------------------------------------------|--------|
| PPM3 Manifold Assy with PPC3 Cell 15  PPM4 Manifold Assy with PPC4 Cell 15  PPM5 Manifold Assy with PPC5 Cell 15  PPM1M Manifold Assy with PPC1 Cell and Metric Adapters 15  PPM3M Manifold Assy with PPC3 Cell and Metric Adapters 15  PPM4M Manifold Assy with PPC4 Cell and Metric Adapters 15  PPM4M Manifold Assy with PPC4 Cell and Metric Adapters 15  PPM5M Manifold Assy with PPC5 Cell and Metric Adapters 15                                                                                                          | PART #  | DESCRIPTION                                      | PAGE # |
| PPM4 Manifold Assy with PPC4 Cell 15  PPM5 Manifold Assy with PPC5 Cell 15  PPM1M Manifold Assy with PPC1 Cell and Metric Adapters 15  PPM3M Manifold Assy with PPC3 Cell and Metric Adapters 15  PPM4M Manifold Assy with PPC4 Cell and Metric Adapters 15  PPM4M Manifold Assy with PPC4 Cell and Metric Adapters 15  PPM5M Manifold Assy with PPC5 Cell and Metric Adapters 15                                                                                                                                                | PPM1    | Manifold Assy with PPC1 Cell                     | 15     |
| PPM5 Manifold Assy with PPC5 Cell 15  PPM1M Manifold Assy with PPC1 Cell and Metric Adapters 15  PPM3M Manifold Assy with PPC3 Cell and Metric Adapters 15  PPM4M Manifold Assy with PPC4 Cell and Metric Adapters 15  PPM5M Manifold Assy with PPC5 Cell and Metric Adapters 15                                                                                                                                                                                                                                                 | РРМ3    | Manifold Assy with PPC3 Cell                     | 15     |
| PPM1M Manifold Assy with PPC1 Cell and Metric Adapters 15  PPM3M Manifold Assy with PPC3 Cell and Metric Adapters 15  PPM4M Manifold Assy with PPC4 Cell and Metric Adapters 15  PPM5M Manifold Assy with PPC5 Cell and Metric Adapters 15                                                                                                                                                                                                                                                                                       | PPM4    | Manifold Assy with PPC4 Cell                     | 15     |
| PPM3M and Metric Adapters  PPM3M Manifold Assy with PPC3 Cell and Metric Adapters  PPM4M Manifold Assy with PPC4 Cell and Metric Adapters  PPM5M Manifold Assy with PPC5 Cell and Metric Adapters  Manifold Assy with PPC5 Cell and Metric Adapters                                                                                                                                                                                                                                                                              | PPM5    | Manifold Assy with PPC5 Cell                     | 15     |
| PPM3M and Metric Adapters  PPM4M Manifold Assy with PPC4 Cell and Metric Adapters  PPM5M Manifold Assy with PPC5 Cell and Metric Adapters  15  15                                                                                                                                                                                                                                                                                                                                                                                | PPM1M   | Manifold Assy with PPC1 Cell and Metric Adapters | 15     |
| PPM5M and Metric Adapters  Manifold Assy with PPC5 Cell and Metric Adapters  15  15                                                                                                                                                                                                                                                                                                                                                                                                                                              | РРМ3М   |                                                  | 15     |
| and Metric Adapters                                                                                                                                                                                                                                                                                                                                                                                                                                                                                                              | PPM4M   |                                                  | 15     |
| APK0006 Spacer Cell for Maintenance 19                                                                                                                                                                                                                                                                                                                                                                                                                                                                                           | РРМ5М   | Manifold Assy with PPC5 Cell and Metric Adapters | 15     |
|                                                                                                                                                                                                                                                                                                                                                                                                                                                                                                                                  | APK0006 | Spacer Cell for Maintenance                      | 19     |

## SINGLE SYSTEM MANIFOLDS

| PART #  | DESCRIPTION                                      | PAGE # |
|---------|--------------------------------------------------|--------|
| PPM1    | Manifold Assy with PPC1 Cell                     | 17     |
| РРМ3    | Manifold Assy with PPC3 Cell                     | 17     |
| PPM4    | Manifold Assy with PPC4 Cell                     | 17     |
| РРМ5    | Manifold Assy with PPC5 Cell                     | 17     |
| PPM1M   | Manifold Assy with PPC1 Cell and Metric Adapters | 17     |
| РРМ3М   | Manifold Assy with PPC3 Cell and Metric Adapters | 17     |
| PPM4M   | Manifold Assy with PPC4 Cell and Metric Adapters | 17     |
| РРМ5М   | Manifold Assy with PPC5 Cell and Metric Adapters | 17     |
| APK0006 | Spacer Cell for Maintenance                      | 19     |