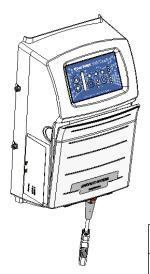

# ST-220

### **Soft Touch**



ST-220



## Power Supply

| PART #   | DESCRIPTION                     |  |
|----------|---------------------------------|--|
| ST-220   | Soft Touch Power Supply         |  |
| ST-220CE | Digital Power Supply CE Version |  |



Dual System Manifold

## Single System Manifold Types

| PART # DESCRIPTION PAGE #  PPM1 Manifold Assy with PPC1 Cell 15  PPM3 Manifold Assy with PPC3 Cell 15  PPM4 Manifold Assy with PPC4 Cell 15  PPM5 Manifold Assy with PPC5 Cell 15  PPM1M Manifold Assy with PPC1 Cell and Metric Adapters 15  PPM3M Manifold Assy with PPC3 Cell and Metric Adapters 15  PPM4M Manifold Assy with PPC4 Cell and Metric Adapters 15  PPM4M Manifold Assy with PPC4 Cell and Metric Adapters 15  PPM5M Manifold Assy with PPC5 Cell and Metric Adapters 15  APK0006 Spacer Cell for Maintenance 1