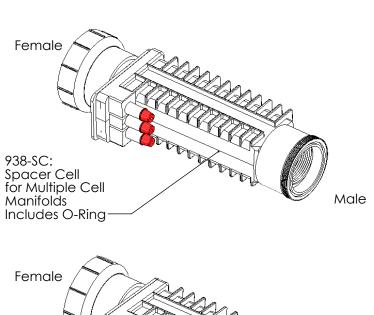

**Dual System Manifold Types** 

| 2 0 0.1 0 / 0.10 1.11 1.10 0.10 1.1 / 0.00 |                     |        |
|--------------------------------------------|---------------------|--------|
| PART #                                     | DESCRIPTION         | PAGE # |
| 941-215C-A                                 | Manifold Commercial | 16     |
| 938-SC                                     | Spacer Cell         | 19     |

# For Use With Dual Power Supply Systems

| PART #     | DESCRIPTION                             | PAGE # |
|------------|-----------------------------------------|--------|
| 941-215C-A | Manifold Commerical with 2 PPC5MF Cells | 17     |
| 938-SC     | Spacer Cell for<br>Maintenance          | 19     |