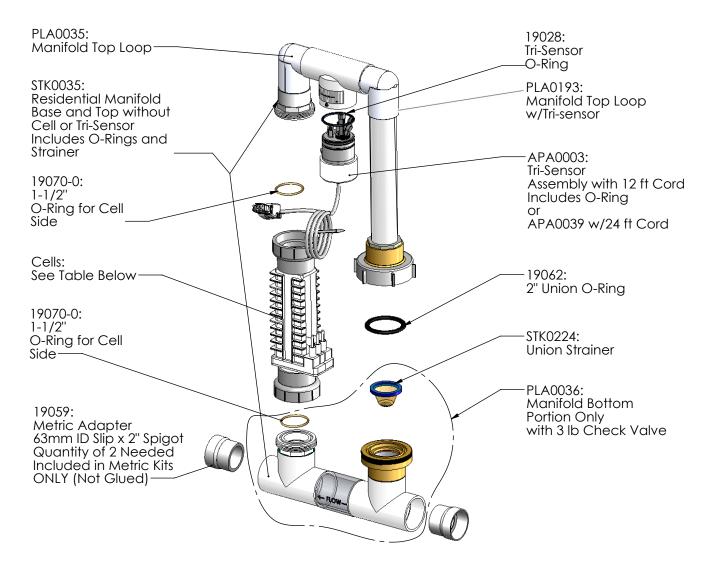

| APK0006 | Spacer Cell for Maintenance                      | 19     |

**Dual System Manifold Types** 

| 2 0 0.1 0 / 0.10 1.11 1.10 0.10 1.1 / 0.00 |                     |        |
|--------------------------------------------|---------------------|--------|
| PART #                                     | DESCRIPTION         | PAGE # |
| 941-215C-A                                 | Manifold Commercial | 16     |
| 938-SC                                     | Spacer Cell         | 19     |

#### Soft Touch

# ST-220 Power Supply Parts



<sup>\*</sup>Cannot be ordered separately

## ST-220 Power Supply Parts



# Soft Touch POWER SUPPLY ACCESSORIES





<sup>\*</sup>Cannot be ordered separately

## SINGLE SYSTEM MANIFOLDS



| PART #  | DESCRIPTION                                      | PAGE # |
|---------|--------------------------------------------------|--------|
| PPM1    | Manifold Assy with PPC1 Cell                     | 17     |
| РРМ3    | Manifold Assy with PPC3 Cell                     | 17     |
| PPM4    | Manifold Assy with PPC4 Cell                     | 17     |
| РРМ5    | Manifold Assy with PPC5 Cell                     | 17     |
| PPM1M   | Manifold Assy with PPC1 Cell and Metric Adapters | 17     |
| РРМ3М   | Manifold Assy with PPC3 Cell and Metric Adapters | 17     |
| PPM4M   | Manifold Assy with PPC4 Cell and Metric Adapters | 17     |
| РРМ5М   | Manifold Assy with PPC5 Cell and Metric Adapters | 17     |
| APK0006 | Spacer Cell for Maintenance                      | 19     |

# For