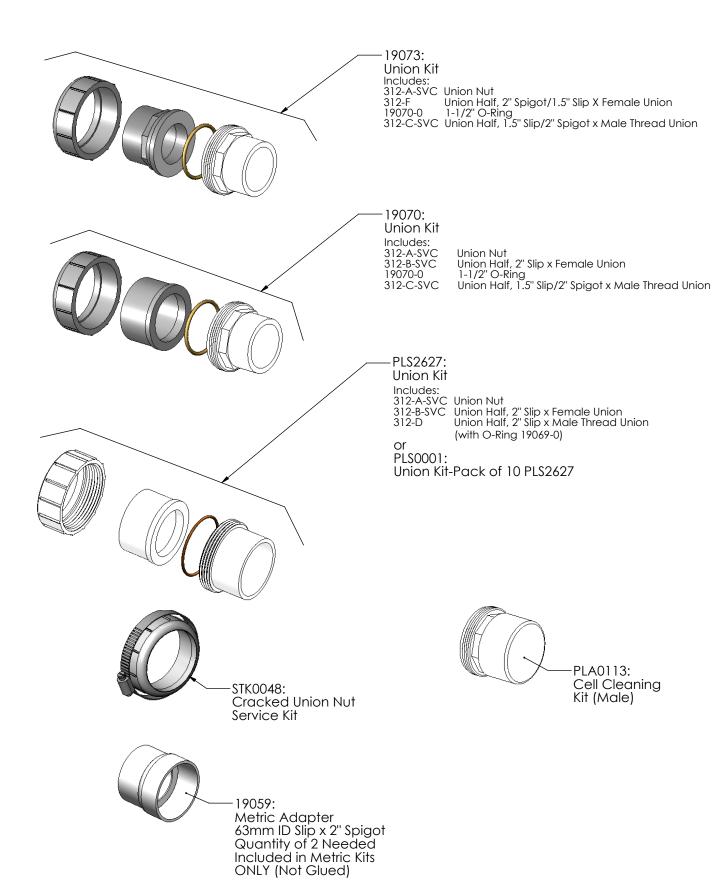

for Maintenance                      | 19     |

# For Use With Dual Power Supply Systems



| PART #     | DESCRIPTION                             | PAGE # |
|------------|-----------------------------------------|--------|
| 941-215C-A | Manifold Commerical with 2 PPC5MF Cells | 17     |
| 938-SC     | Spacer Cell for<br>Maintenance          | 19     |

To convert from dual to triple system, add PLA0046, PPC5MF and Power Supply of choice, ST-220/DIG-220/75003, typically ST-220 is used.

<sup>\*</sup>Cannot be ordered separately

## **CELL OPTIONS**



# Soft Touch MANIFOLD ACCESSORIES/TOOLS



APA0065: Inline Conversion Kit Same as APK0038 Kit above but with additional two 312-D Union Halves, 2" S x MT Union

# MANIFOLD ACCESSORIES/TOOLS









# Soft Touch MANIFOLD ACCESSORIES/TOOLS