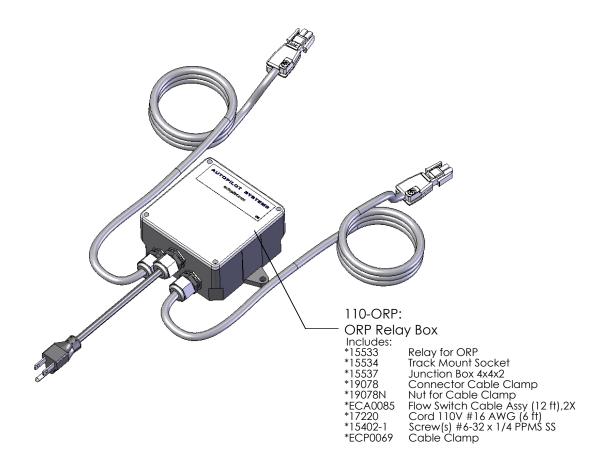

# Soft Touch POWER SUPPLY ACCESSORIES

<sup>\*</sup>Cannot be ordered separately