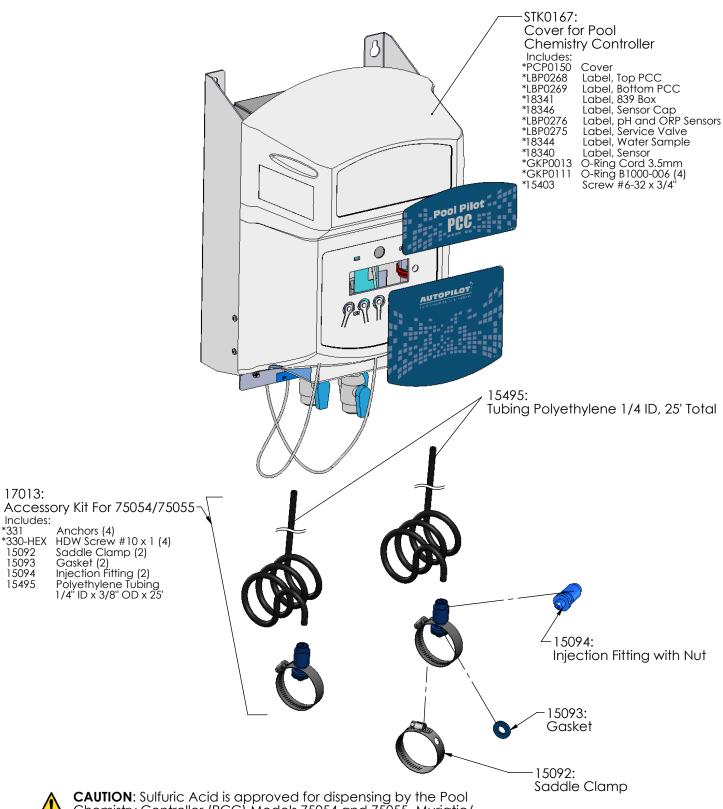

**CAUTION:** Sulfuric Acid is approved for dispensing by the Pool Chemistry Controller (PCC) Models 75054 and 75055. Muriatic/Hydrochloric Acid is **NOT** approved for dispensing by the PCC and will void warranty coverage if dispensed by the PCC.

### NANO PCC SYSTEMS Pool Chemistry Controller Parts

**CAUTION**: Sulfuric Acid is approved for dispensing by the Pool Chemistry Controller (PCC) Models 75054 and 75055. Muriatic/Hydrochloric Acid is **NOT** approved for dispensing by the PCC and will void warranty coverage if dispensed by the PCC.