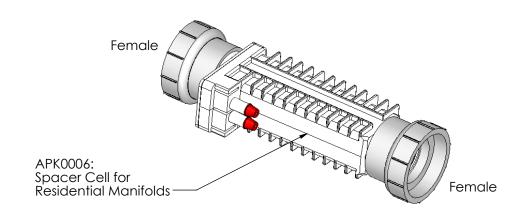

### Single System Manifolds/Cells

| PART # | DESCRIPTION                                      |
|--------|--------------------------------------------------|
| РРМ1М  | Manifold Assy with PPC1 Cell and Metric Adapters |