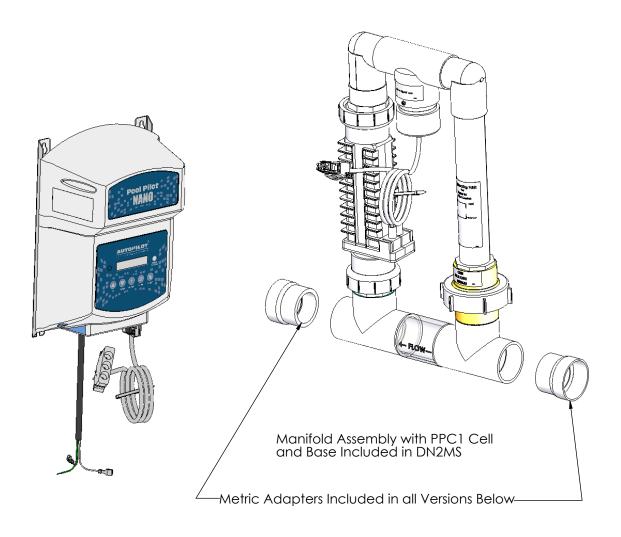

| PART # | DESCRIPTION                                                                                                                             |
|--------|-----------------------------------------------------------------------------------------------------------------------------------------|
| DN2MS  | Nano, 220V with PPM1M Manifold,<br>Cover Detect Switch and PCC Ready,<br>with Metric Adapters<br>Eng, Esp, Fra, Ger, Ita, Ces Languages |

### Single System Manifolds/Cells

| PART # | DESCRIPTION                                      |
|--------|--------------------------------------------------|
| РРМ1М  | Manifold Assy with PPC1 Cell and Metric Adapters |