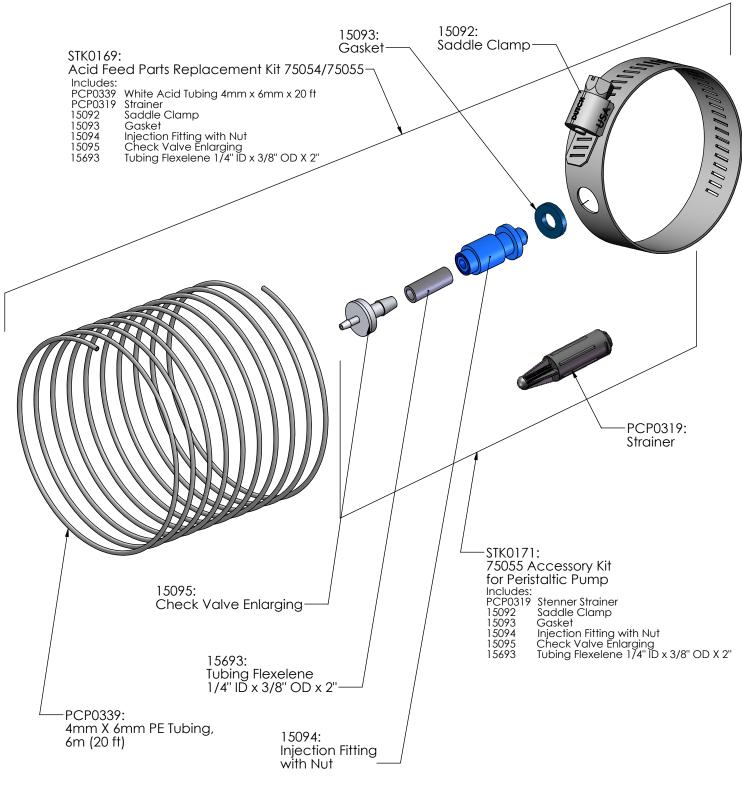

dispensing by the Pool Chemistry Controller (PCC) Models 75054 and 75055. Muriatic/Hydrochloric Acid is **NOT** approved for dispensing by the PCC and will void warranty coverage if dispensed by the PCC.

## NANO PCC SYSTEMS

#### Nano PCC



\*Cannot be ordered separately

LTM0287 Rev 10 09/07/2021

#### Nano PCC

### NANO PCC SYSTEMS Pool Chemistry Controller Parts



**CAUTION**: Sulfuric Acid is approved for dispensing by the Pool Chemistry Controller (PCC) Models 75054 and 75055. Muriatic/Hydrochloric Acid is **NOT** approved for dispensing by the PCC and will void warranty coverage if dispensed by the PCC.

\*Cannot be ordered separately

## NANO PCC SYSTEMS

#### **Nano PCC**

## Pool Chemistry Controller Parts



#### Nano PCC

## NANO PCC SYSTEMS Pool Chemistry Controller Parts



## SINGLE SYSTEM MANIFOLDS

#### Nano PCC



### Single System Manifolds/Cells

| PART # | DESCRIPTION                                      |
|--------|--------------------------------------------------|
| РРМ1М  | Manifold Assy with PPC1 Cell and Metric Adapters |

## Nano PCC MANIFOLD ACCESSORIES/TOOLS





## MANIFOLD ACCESSORIES/TOOLS Nano PCC