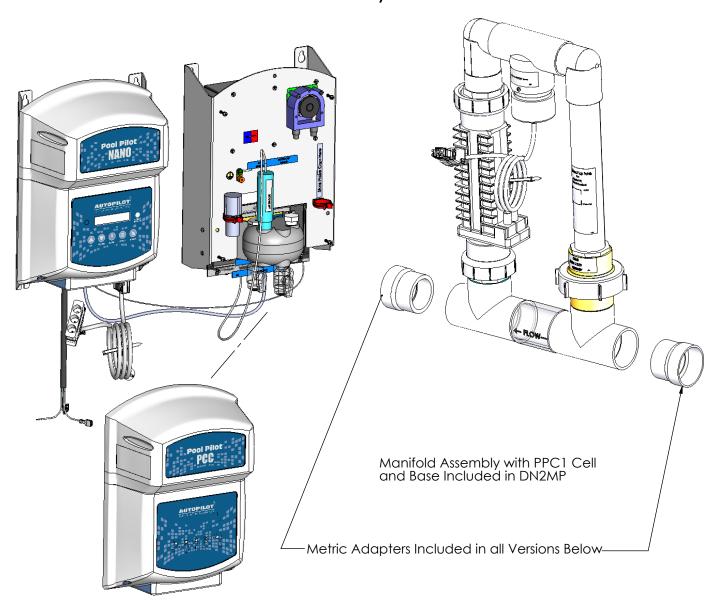

# NANO PCC SYSTEMS With Pool Chemistry Controller

| PART # | DESCRIPTION                                                                                                                                                            |
|--------|------------------------------------------------------------------------------------------------------------------------------------------------------------------------|
| DN2MP  | Nano, 220V with PPM1M Manifold,<br>Cover Detect Switch, Peristaltic Pump,<br>pH Probe and PCC ready, with Metric<br>Adapters<br>Eng, Esp, Fra, Ger, Ita, Ces Languages |

### Single System Manifolds/Cells

| PART # | DESCRIPTION                                      |
|--------|--------------------------------------------------|
| РРМ1М  | Manifold Assy with PPC1 Cell and Metric Adapters |