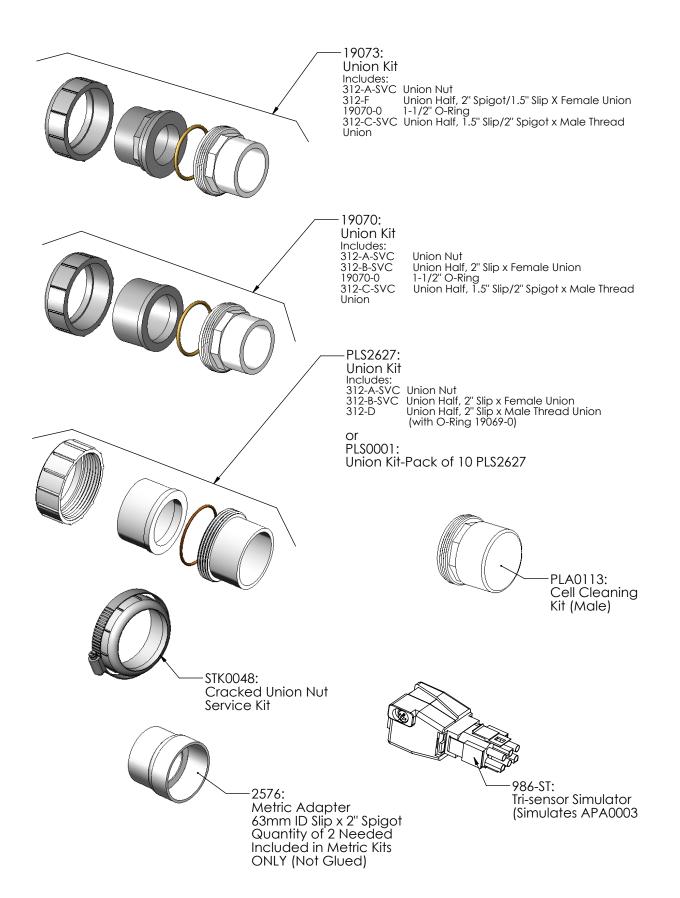

Controller Parts



**CAUTION**: Sulfuric Acid is approved for dispensing by the Pool Chemistry Controller (PCC) Models 75054 and 75055. Muriatic/Hydrochloric Acid is **NOT** approved for dispensing by the PCC and will void warranty coverage if dispensed by the PCC.

\*Cannot be ordered separately

## NANO PCC SYSTEMS

#### **Nano PCC**

## Pool Chemistry Controller Parts



#### Nano PCC

## NANO PCC SYSTEMS Pool Chemistry Controller Parts



## SINGLE SYSTEM MANIFOLDS

#### Nano PCC



### Single System Manifolds/Cells

| PART # | DESCRIPTION                                      |
|--------|--------------------------------------------------|
| РРМ1М  | Manifold Assy with PPC1 Cell and Metric Adapters |

## Nano PCC MANIFOLD ACCESSORIES/TOOLS





## MANIFOLD ACCESSORIES/TOOLS Nano PCC