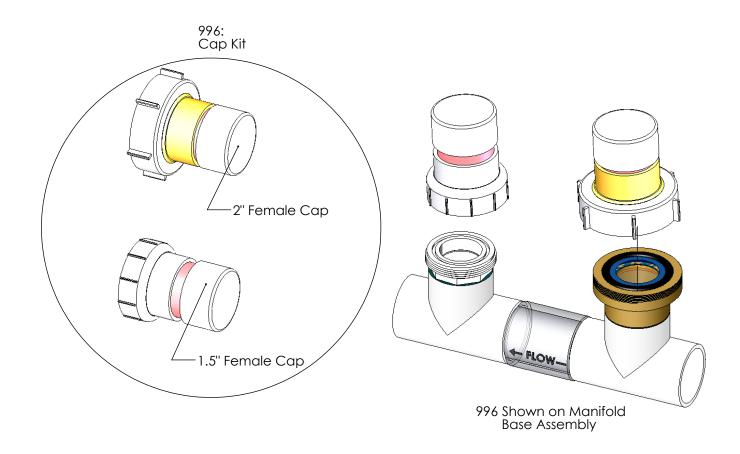

o PCC

### NANO PCC SYSTEMS Pool Chemistry Controller Parts



**CAUTION**: Sulfuric Acid is approved for dispensing by the Pool Chemistry Controller (PCC) Models 75054 and 75055. Muriatic/Hydrochloric Acid is **NOT** approved for dispensing by the PCC and will void warranty coverage if dispensed by the PCC.

\*Cannot be ordered separately

## NANO PCC SYSTEMS

#### **Nano PCC**

## Pool Chemistry Controller Parts



#### Nano PCC

## NANO PCC SYSTEMS Pool Chemistry Controller Parts



## SINGLE SYSTEM MANIFOLDS

#### Nano PCC



### Single System Manifolds/Cells

| PART # | DESCRIPTION                                      |
|--------|--------------------------------------------------|
| РРМ1М  | Manifold Assy with PPC1 Cell and Metric Adapters |

## Nano PCC MANIFOLD ACCESSORIES/TOOLS





## MANIFOLD ACCESSORIES/TOOLS Nano PCC