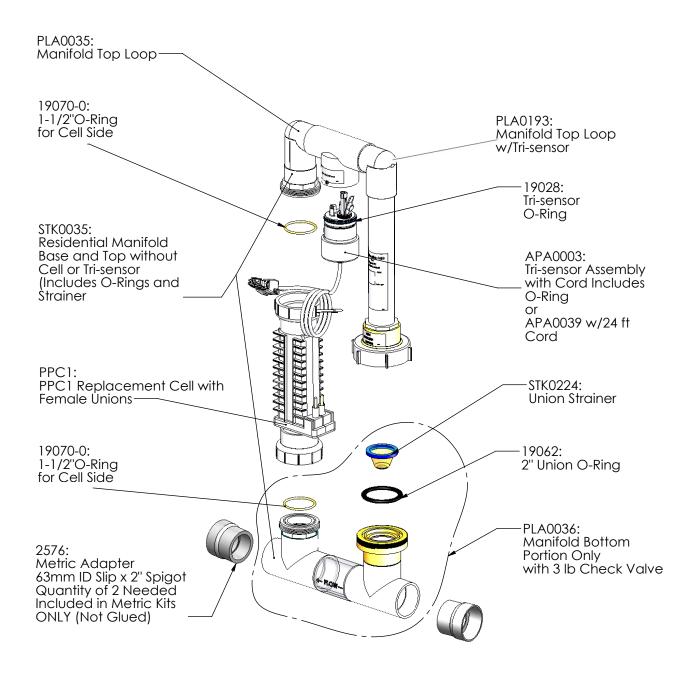

## SINGLE SYSTEM MANIFOLDS

### Single System Manifolds/Cells

| PART # | DESCRIPTION                                      |
|--------|--------------------------------------------------|
| РРМ1М  | Manifold Assy with PPC1 Cell and Metric Adapters |