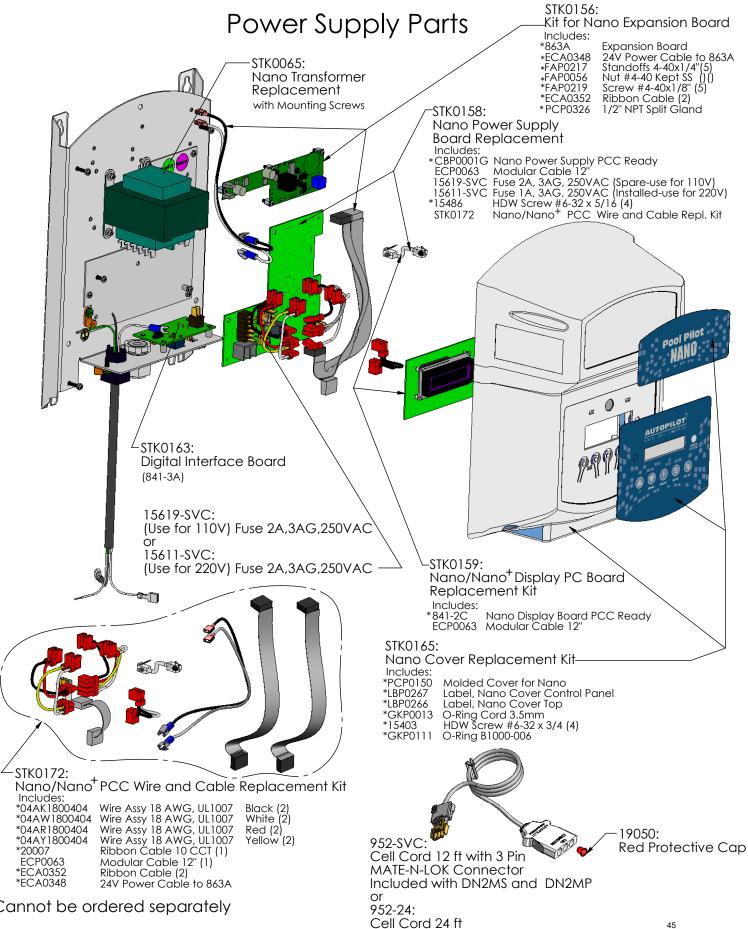

|
|--------|------------------------------------------------------------------------------------------------------------------------------------------------------------------------|
| DN2MP  | Nano, 220V with PPM1M Manifold,<br>Cover Detect Switch, Peristaltic Pump,<br>pH Probe and PCC ready, with Metric<br>Adapters<br>Eng, Esp, Fra, Ger, Ita, Ces Languages |



**CAUTION:** Sulfuric Acid is approved for dispensing by the Pool Chemistry Controller (PCC) Models 75054 and 75055. Muriatic/Hydrochloric Acid is **NOT** approved for dispensing by the PCC and will void warranty coverage if dispensed by the PCC.

## NANO PCC SYSTEMS

#### Nano PCC



\*Cannot be ordered separately

LTM0287 Rev 10 09/07/2021

#### Nano PCC

### NANO PCC SYSTEMS Pool Chemistry Controller Parts



**CAUTION**: Sulfuric Acid is approved for dispensing by the Pool Chemistry Controller (PCC) Models 75054 and 75055. Muriatic/Hydrochloric Acid is **NOT** approved for dispensing by the PCC and will void warranty coverage if dispensed by the PCC.

\*Cannot be ordered separately

## NANO PCC SYSTEMS

#### **Nano PCC**

## Pool Chemistry Controller Parts



#### Nano PCC

## NANO PCC SYSTEMS Pool Chemistry Controller Parts



## SINGLE SYSTEM MANIFOLDS

#### Nano PCC



### Single System Manifolds/Cells

| PART # | DESCRIPTION                                      |
|--------|--------------------------------------------------|
| РРМ1М  | Manifold Assy with PPC1 C