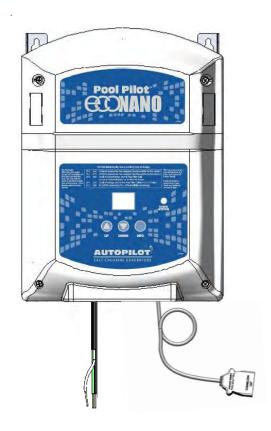

### **Eco Nano**

### ECO NANO

| PART # | DESCRIPTION                                                |
|--------|------------------------------------------------------------|
| EN2    | Eco Nano, 220V with PPC1<br>Inline Cell                    |
| EN2EU  | Eco Nano 220V with PPC1<br>Inline Cell and Metric Adapters |