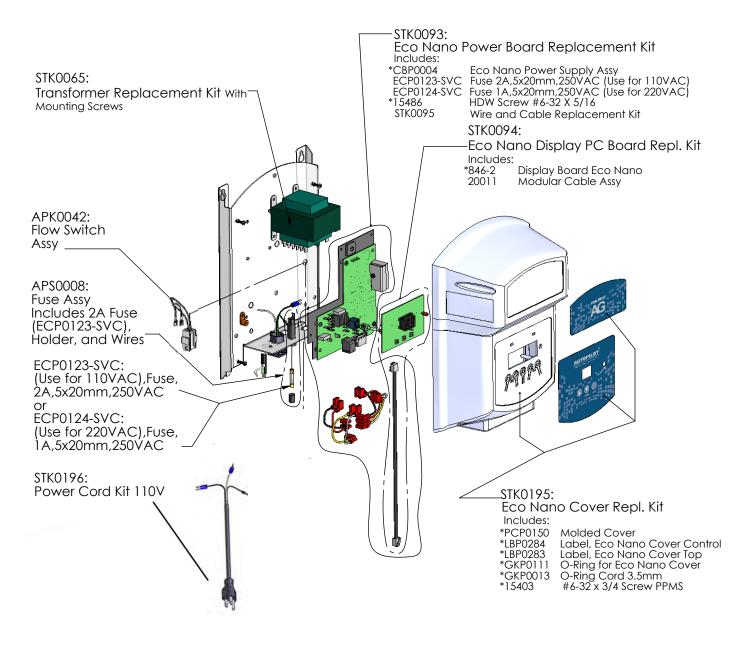

## ECO NANO Power Supply Parts

#### STK0095:

Wire and Cable Replacement Kit Includes:

\*22AK1800522 Wire Assy 18AWG, UL 1007, Black \*22AR1800522 Wire Assy 18AWG, UL 1007 Red \*22AY1800522 Wire Assy 18AWG, UL 1007 Yellow \*22AW1800522 Wire Assy 18AWG, UL 1007 White Modular Cable Assy

\*Cannot be ordered separately