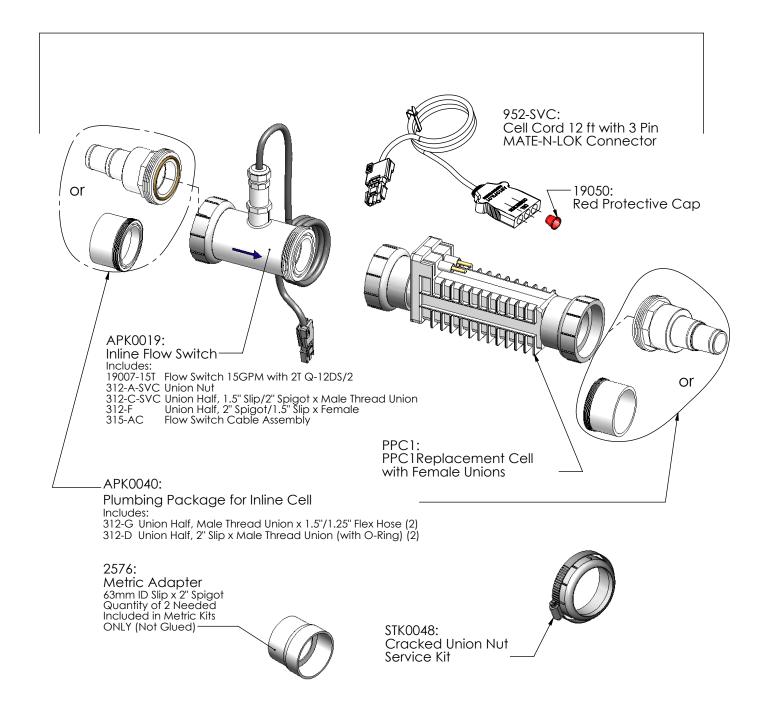

# ECO NANO PLUMBING Inline Cell With Flow Switch

**Eco Nano** 

Inline Cell
Included with Eco Nano
Includes:
PPC1 Replacement Cell
952-SVC Cell Cord
APK0040 Plumbing Package for Manifold
APA0019 Flow Switch Kit