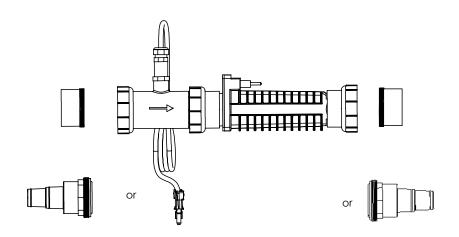

# ECO NANO PLUMBING Inline Cell With Flow Switch

**Eco Nano** 

Inline Cell
Included with Eco Nano
Includes:
PPC1 Replacement Cell
952-SVC Cell Cord
APK0040 Plumbing Package for Manifold
APA0019 Flow Switch Kit