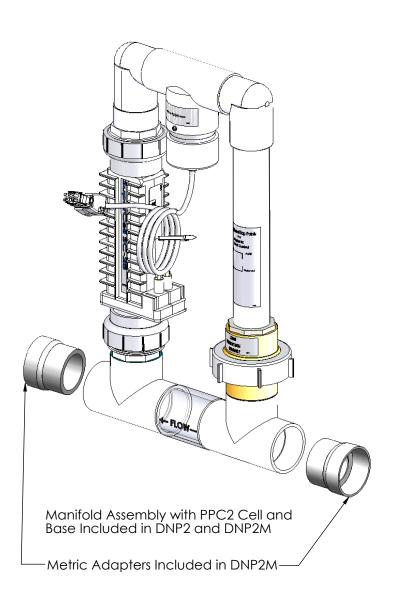

## SINGLE SYSTEM MANIFOLDS

### Digital Nano<sup>†</sup>

| PART # | DESCRIPTION                                      |
|--------|--------------------------------------------------|
| *PPM2  | Manifold Assy with PPC2 Cell                     |
| *PPM2M | Manifold Assy with PPC2 Cell and Metric Adapters |