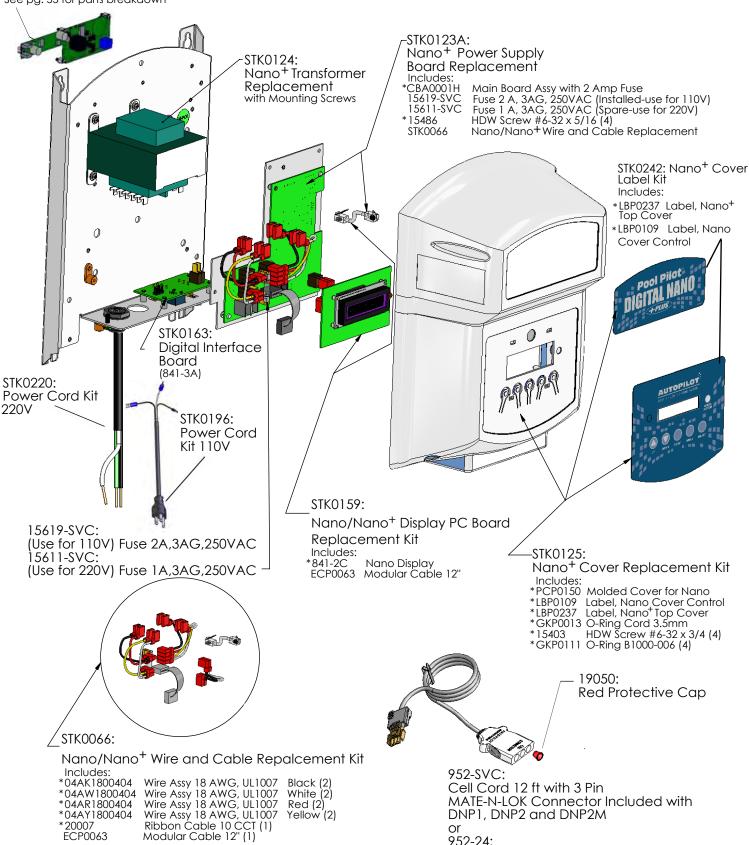

# DIGITAL NANO SYSTEMS Power Supply Parts

STK0156: Kit for Nano Expansion Board: See pg. 55 for parts breakdown

DNP1, DNP2 and DNP2M

or

952-24:

Cell Cord 24 ft

#### \*Cannot be ordered separately

LTM0287 Rev 9 09/07/2020

\*04AY1800404 \*20007

ECP0063