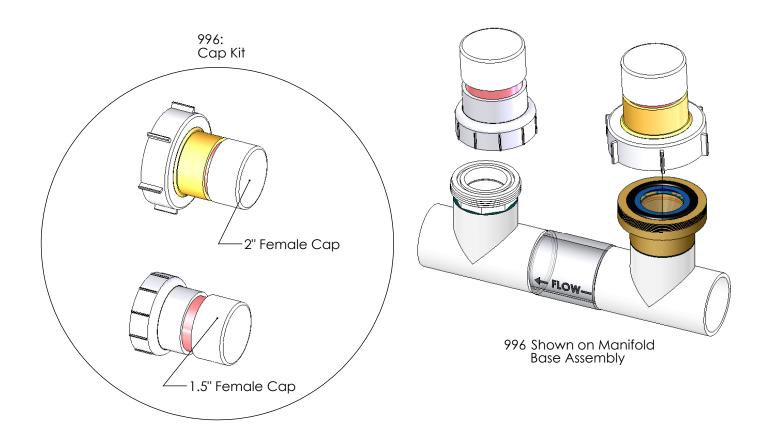

# Digital Nano<sup>†</sup> MANIFOLD ACCESSORIES/TOOLS

## MANIFOLD ACCESSORIES/TOOLS Digital Nano<sup>†</sup>