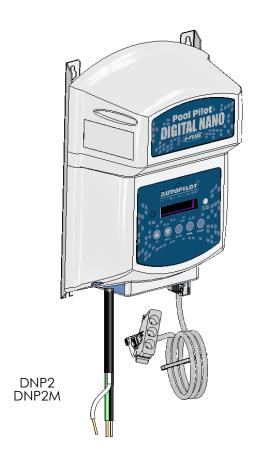

## Digital Nano<sup>†</sup>

| PART # | DESCRIPTION                                                                                         |
|--------|-----------------------------------------------------------------------------------------------------|
| DNP2   | Digital Nano <sup>+</sup> , 110/220V with PPM2 Manifold,<br>Eng, Esp, Fra, Ger, Ita, Ces Languages  |
| DNP2M  | Digital Nano <sup>+</sup> , 110/220V with PPM2M Manifold,<br>Eng, Esp, Fra, Ger, Ita, Ces Languages |

## Digital Nano