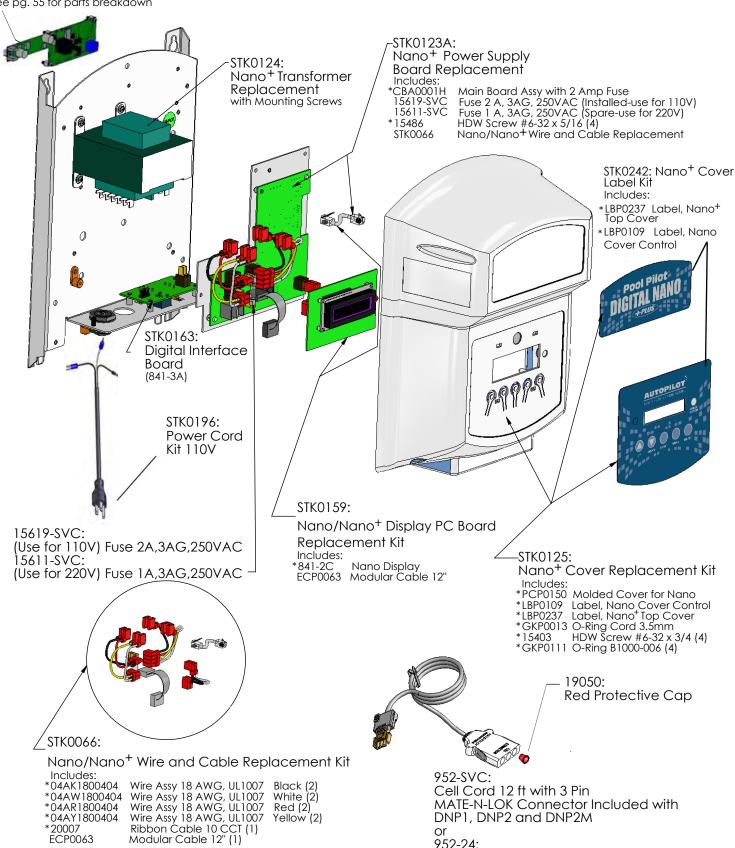

# DIGITAL NANO SYSTEMS Power Supply Parts

STK0156: Kit for Nano Expansion Board: See pg. 55 for parts breakdown

952-24:

Cell Cord 24 ft

#### \*Cannot be ordered separately

LTM0287 Rev 10 09/07/2021

ECP0063