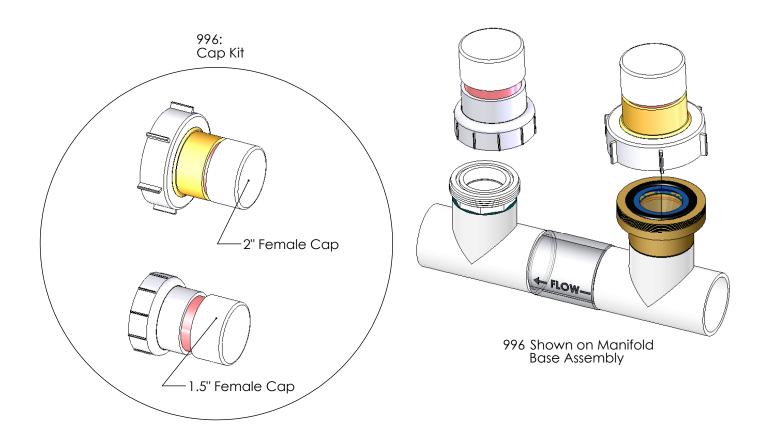

# Digital Nano<sup>†</sup> MANIFOLD ACCESSORIES/TOOLS

## MANIFOLD ACCESSORIES/TOOLS Digital Nano<sup>†</sup>