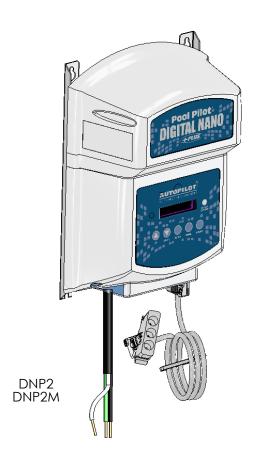

# DIGITAL NANO<sup>+</sup>SYSTEMS

## Digital Nano<sup>†</sup>

| PART # | DESCRIPTION                                                                                         |
|--------|-----------------------------------------------------------------------------------------------------|
| DNP2   | Digital Nano <sup>+</sup> , 110/220V with PPM2 Manifold,<br>Eng, Esp, Fra, Ger, Ita, Ces Languages  |
| DNP2M  | Digital Nano <sup>+</sup> , 110/220V with PPM2M Manifold,<br>Eng, Esp, Fra, Ger, Ita, Ces Languages |