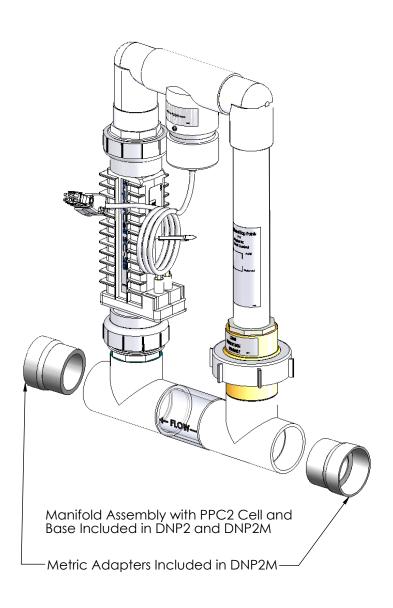

## SINGLE SYSTEM MANIFOLDS

## Digital Nano<sup>†</sup>

| PART # | DESCRIPTION                                      |
|--------|--------------------------------------------------|
| *PPM2  | Manifold Assy with PPC2 Cell                     |
| *PPM2M | Manifold Assy with PPC2 Cell and Metric Adapters |