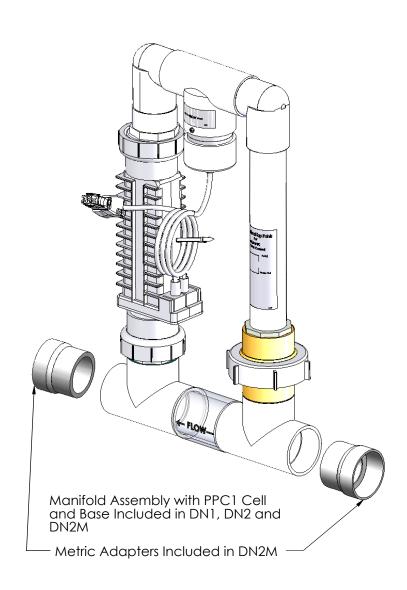

### **Digital Nano**

| PART # | DESCRIPTION                                      |
|--------|--------------------------------------------------|
| РРМ1   | Manifold Assy with PPC1 Cell                     |
| РРМ1М  | Manifold Assy with PPC1 Cell and Metric Adapters |