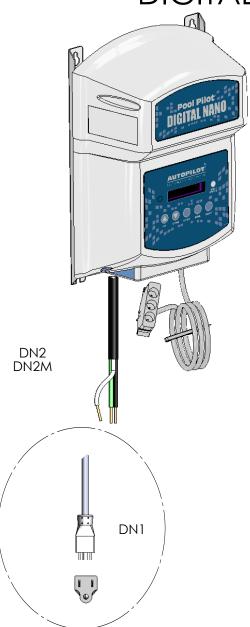

### Digital Nano

| PART # | DESCRIPTION                                                                                             |
|--------|---------------------------------------------------------------------------------------------------------|
| DN1    | Digital Nano, 115V with PPM1 Manifold,<br>Eng, Esp, Fra, Ger, Ita, Ces Languages                        |
| DN2    | Digital Nano, 220V with PPM1 Manifold,<br>Eng, Esp, Fra, Ger, Ita, Ces Languages                        |
| DN2M   | Digital Nano, 220V CE with PPM1M Manifold and Metric Adapters<br>Eng, Esp, Fra, Ger, Ita, Ces Languages |