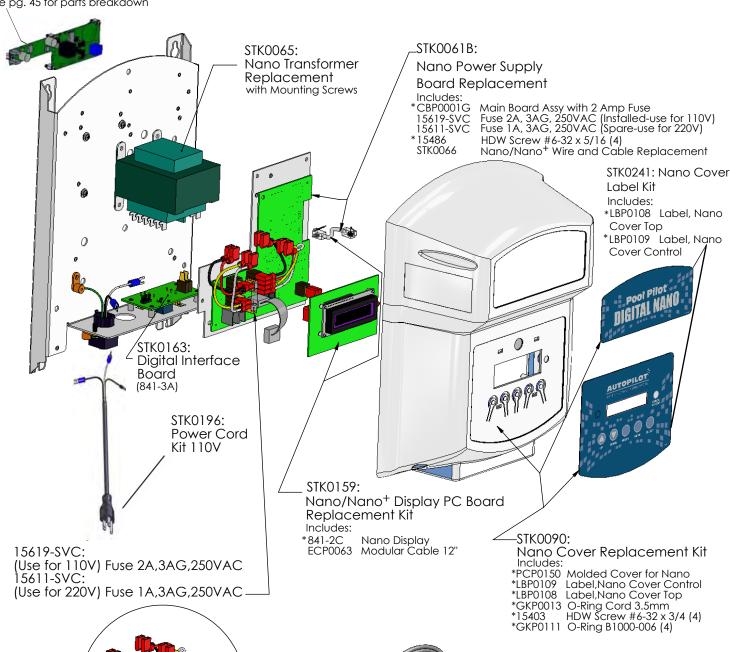

#### STK0156:

Kit for Nano Expansion Board: See pg. 45 for parts breakdown

## DIGITAL NANO Power Supply Parts

-STK0066:

Nano/Nano Wire and Cable Replacement Kit

Includes: \*04AK1800404

\*04AW1800404 \*04AR1800404 \*04AY1800404 \*20007 ECP0063

Wire Assy 18 AWG, UL1007 Ribbon Cable 10 CCT (1) Modular Cable 12" (1)

Black (2) White (2) Red (2) Yellow (2)

19050: Red Protective Cap

952-SVC: Cell Cord 12 ft with 3 Pin MATE-N-LOK Connector Included with DN1, DN2 and DN2M

952-24: Cell Cord 24 ft

\*Cannot be ordered separately