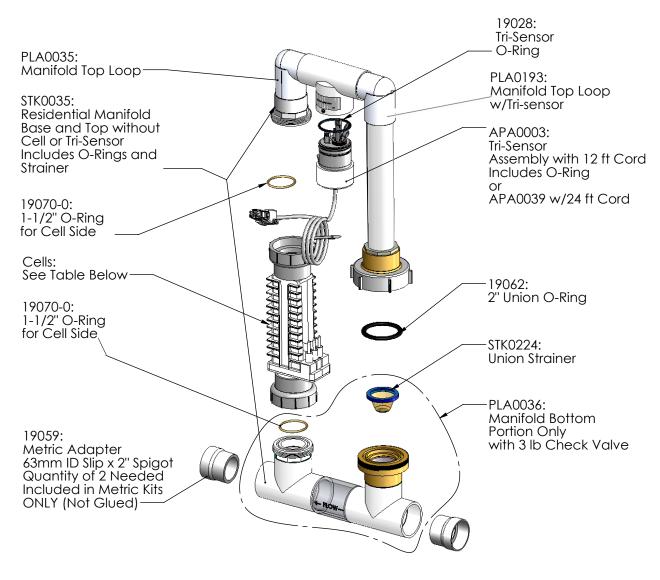

### SINGLE SYSTEM MANIFOLDS

| PART #  | DESCRIPTION                                      | PAGE |
|---------|--------------------------------------------------|------|
| PPM1    | Manifold Assy with PPC1 Cell                     | 7    |
| РРМ3    | Manifold Assy with PPC3 Cell                     | 7    |
| PPM4    | Manifold Assy with PPC4 Cell                     | 7    |
| PPM5    | Manifold Assy with PPC5 Cell                     | 7    |
| РРМ1М   | Manifold Assy with PPC1 Cell and Metric Adapters | 7    |
| РРМ3М   | Manifold Assy with PPC3 Cell and Metric Adapters | 7    |
| PPM4M   | Manifold Assy with PPC4 Cell and Metric Adapters | 7    |
| РРМ5М   | Manifold Assy with PPC5 Cell and Metric Adapters | 7    |
| APK0006 | Spacer Cell for Maintenance                      | 9    |

# MULTIPLE SYSTEM MANIFOLD For Use with Dual Power Supply Systems

| Part #     | DESCRIPTION                             | PAGE # |
|------------|-----------------------------------------|--------|
| 941-215C-A | Manifold Commercial with 2 PPC5MF Cells | 7      |
| ALL        | Spacer Cell for Maintenance             | 9      |

To convert from dual to triple system, add PLA0046,PPC5MF and Power Supply of choice, ST-220/DIG-220/75003, typically ST-220 is used.