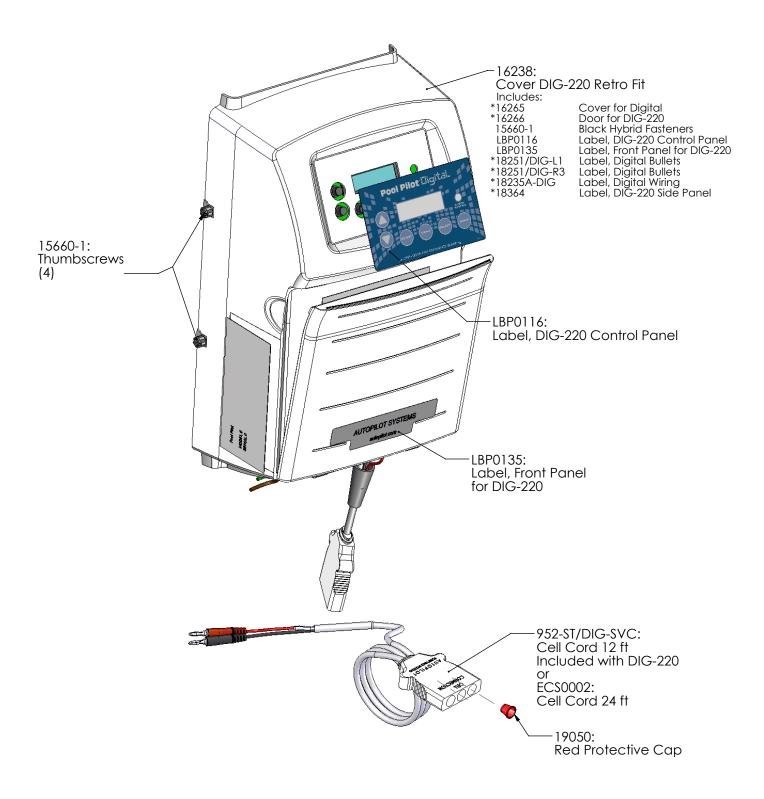

| 5      |
| РРМ1М   | Manifold Assy with PPC1 Cell and Metric Adapters | 5      |
| РРМ3М   | Manifold Assy with PPC3 Cell and Metric Adapters | 5      |
| PPM4M   | Manifold Assy with PPC4 Cell and Metric Adapters | 5      |
| РРС5М   | Manifold Assy with PPC5 Cell and Metric Adapters | 5      |
| APK0006 | Spacer Cell for Maintenance                      | 9      |

#### Dual System Manifold Types

| 2001070101111110101177000 |                     |        |  |
|---------------------------|---------------------|--------|--|
| PART #                    | DESCRIPTION         | PAGE # |  |
| 941-215C-A                | Manifold Commercial | 6      |  |
| 938-SC                    | Spacer Cell         | 9      |  |



Dual System Manifold

#### Digital

## DIG-220 Power Supply Parts



<sup>\*</sup>Cannot be ordered separately

## DIG-220 Power Supply Parts



<sup>\*</sup>Cannot be ordered separately

## POWER SUPPLY ACCESSORIES





### SINGLE SYSTEM MANIFOLDS



| PART #  | DESCRIPTION                                      | PAGE |
|---------|--------------------------------------------------|------|
| PPM1    | Manifold Assy with PPC1 Cell                     | 7    |
| РРМ3    | Manifold Assy with PPC3 Cell                     | 7    |
| PPM4    | Manifold Assy with PPC4 Cell                     | 7    |
| PPM5    | Manifold Assy with PPC5 Cell                     | 7    |
| РРМ1М   | Manifold Assy with PPC1 Cell and Metric Adapters | 7    |
| РРМ3М   | Manifold Assy with PPC3 Cell and Metric Adapters | 7    |
| PPM4M   | Manifold Assy with PPC4 Cell and Metric Ada