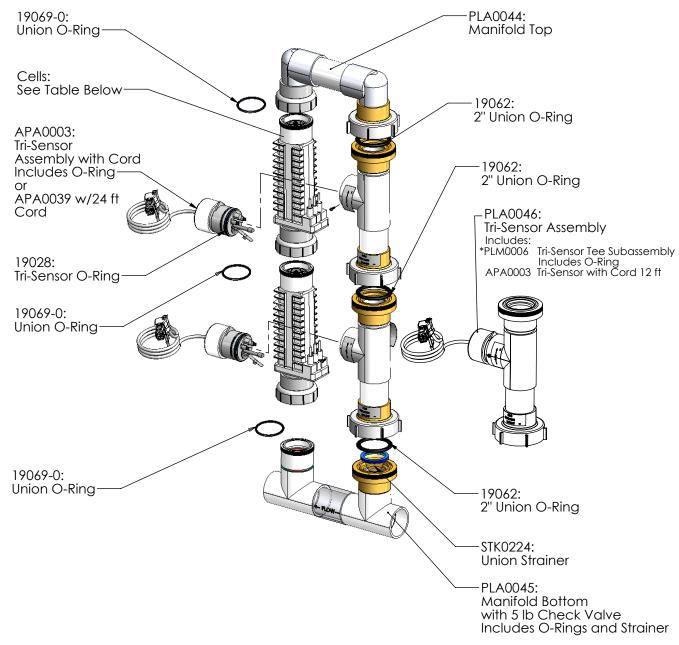

### SINGLE SYSTEM MANIFOLDS

| PART #  | DESCRIPTION                                      | PAGE |
|---------|--------------------------------------------------|------|
| PPM1    | Manifold Assy with PPC1 Cell                     | 7    |
| РРМ3    | Manifold Assy with PPC3 Cell                     | 7    |
| PPM4    | Manifold Assy with PPC4 Cell                     | 7    |
| PPM5    | Manifold Assy with PPC5 Cell                     | 7    |
| РРМ1М   | Manifold Assy with PPC1 Cell and Metric Adapters | 7    |
| РРМ3М   | Manifold Assy with PPC3 Cell and Metric Adapters | 7    |
| PPM4M   | Manifold Assy with PPC4 Cell and Metric Adapters | 7    |
| РРМ5М   | Manifold Assy with PPC5 Cell and Metric Adapters | 7    |
| APK0006 | Spacer Cell for Maintenance                      | 9    |

# MULTIPLE SYSTEM MANIFOLD For Use with Dual Power Supply Systems

| Part #     | DESCRIPTION                             | PAGE # |
|------------|-----------------------------------------|--------|
| 941-215C-A | Manifold Commercial with 2 PPC5MF Cells | 7      |
| ALL        | Spacer Cell for Maintenance             | 9      |