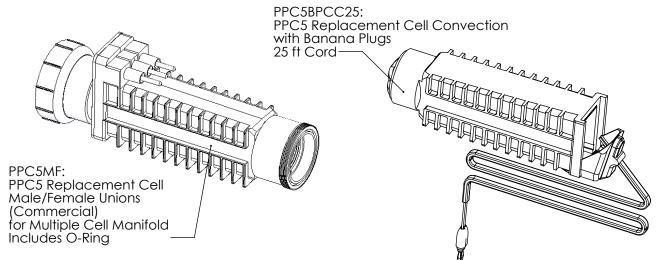

y with PPC3 Cell and Metric Adapters | 7    |
| PPM4M   | Manifold Assy with PPC4 Cell and Metric Adapters | 7    |
| РРМ5М   | Manifold Assy with PPC5 Cell and Metric Adapters | 7    |
| APK0006 | Spacer Cell for Maintenance                      | 9    |

#### Digital

# MULTIPLE SYSTEM MANIFOLD For Use with Dual Power Supply Systems



| Part #     | DESCRIPTION                             | PAGE # |
|------------|-----------------------------------------|--------|
| 941-215C-A | Manifold Commercial with 2 PPC5MF Cells | 7      |
| ALL        | Spacer Cell for Maintenance             | 9      |

To convert from dual to triple system, add PLA0046,PPC5MF and Power Supply of choice, ST-220/DIG-220/75003, typically ST-220 is used.

#### \*Cannot be ordered separately

## **CELL OPTIONS**





# Digital MANIFOLD ACCESSORIES/TOOLS



APA0065: Inline Conversion Kit Same as APK0038 Kit Above but with Additional Two 312-D Union Halves, 2" \$ x MT Union

# MANIFOLD ACCESSORIES/TOOLS



# Digital MANIFOLD ACCESSORIES/TOOLS