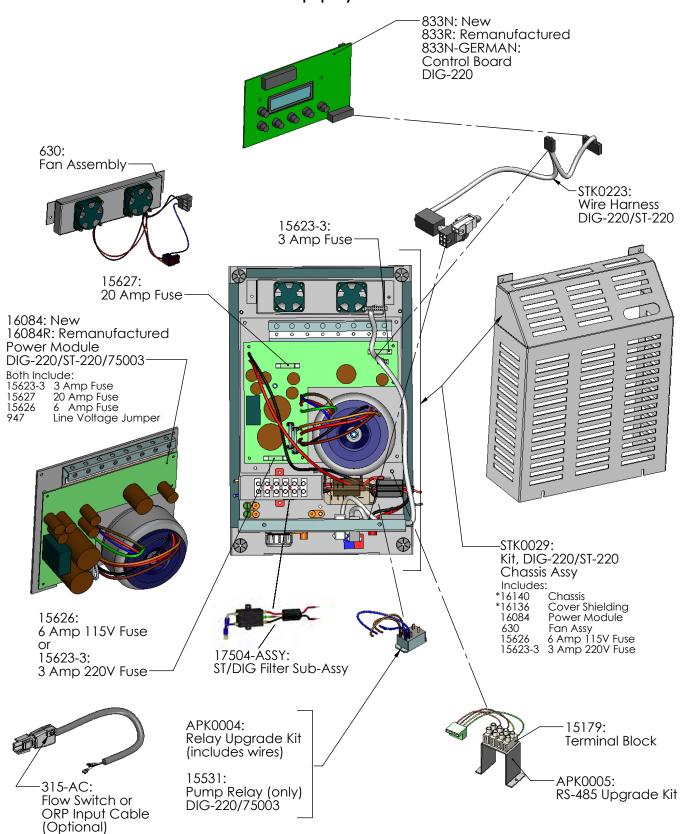

| 5      |
| РРМ3М   | Manifold Assy with PPC3 Cell and Metric Adapters | 5      |
| PPM4M   | Manifold Assy with PPC4 Cell and Metric Adapters | 5      |
| РРС5М   | Manifold Assy with PPC5 Cell and Metric Adapters | 5      |
| APK0006 | Spacer Cell for Maintenance                      | 9      |

#### Dual System Manifold Types

| 2001070101111110101177000 |                     |        |  |
|---------------------------|---------------------|--------|--|
| PART #                    | DESCRIPTION         | PAGE # |  |
| 941-215C-A                | Manifold Commercial | 6      |  |
| 938-SC                    | Spacer Cell         | 9      |  |



Dual System Manifold

#### Digital

## DIG-220 Power Supply Parts



<sup>\*</sup>Cannot be ordered separately

## DIG-220 Power Supply Parts



<sup>\*</sup>Cannot be ordered separately

## POWER SUPPLY ACCESSORIES





### SINGLE SYSTEM MANIFOLDS



| PART #  | DESCRIPTION                                      | PAGE |
|---------|--------------------------------------------------|------|
| PPM1    | Manifold Assy with PPC1 Cell                     | 7    |
| РРМ3    | Manifold Assy with PPC3 Cell                     | 7    |
| PPM4    | Manifold Assy with PPC4 Cell                     | 7    |
| PPM5    | Manifold Assy with PPC5 Cell                     | 7    |
| РРМ1М   | Manifold Assy with PPC1 Cell and Metric Adapters | 7    |
| РРМ3М   | Manifold Assy with PPC3 Cell and Metric Adapters | 7    |
| PPM4M   | Manifold Assy with PPC4 Cell and Metric Adapters | 7    |
| РРМ5М   | Manifold Assy with PPC5 Cell and Metric Adapters