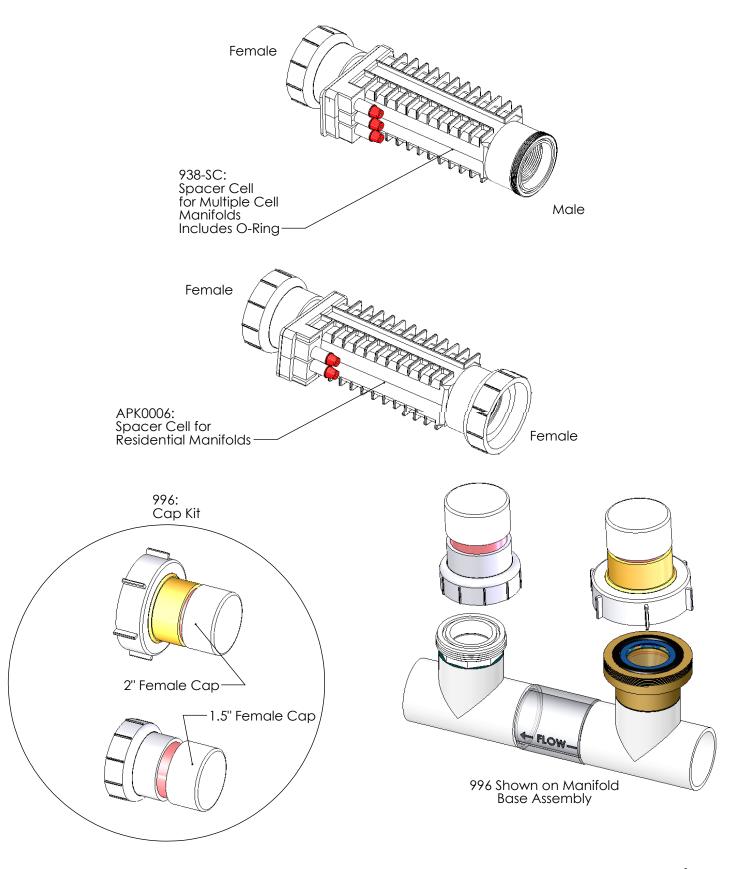

Single System Manifold Types

| PART #  | DESCRIPTION                                      | PAGE # |
|---------|--------------------------------------------------|--------|
| PPM1    | Manifold Assy with PPC1 Cell                     | 5      |
| РРМ3    | Manifold Assy with PPC3 Cell                     | 5      |
| РРМ4    | Manifold Assy with PPC4 Cell                     | 5      |
| РРМ5    | Manifold Assy with PPC5 Cell                     | 5      |
| РРМ1М   | Manifold Assy with PPC1 Cell and Metric Adapters | 5      |
| РРМ3М   | Manifold Assy with PPC3 Cell and Metric Adapters | 5      |
| PPM4M   | Manifold Assy with PPC4 Cell and Metric Adapters | 5      |
| РРС5М   | Manifold Assy with PPC5 Cell and Metric Adapters | 5      |
| APK0006 | Spacer Cell for Maintenance                      | 9      |

### SINGLE SYSTEM MANIFOLDS

| PART #  | DESCRIPTION                                      | PAGE |
|---------|--------------------------------------------------|------|
| PPM1    | Manifold Assy with PPC1 Cell                     | 7    |
| РРМ3    | Manifold Assy with PPC3 Cell                     | 7    |
| PPM4    | Manifold Assy with PPC4 Cell                     | 7    |
| PPM5    | Manifold Assy with PPC5 Cell                     | 7    |
| РРМ1М   | Manifold Assy with PPC1 Cell and Metric Adapters | 7    |
| РРМ3М   | Manifold Assy with PPC3 Cell and Metric Adapters | 7    |
| PPM4M   | Manifold Assy with PPC4 Cell and Metric Adapters | 7    |
| РРМ5М   | Manifold Assy with PPC5 Cell and Metric Adapters | 7    |
| APK0006 | Spacer Cell for Maintenance                      | 9    |

# MULTIPLE SYSTEM MANIFOLD For Use with Dual Power Supply Systems

| Part #     | DESCRIPTION                             | PAGE # |
|------------|-----------------------------------------|--------|
| 941-215C-A | Manifold Commercial with 2 PPC5MF Cells | 7      |
| ALL        | Spacer Cell for Maintenance             | 9      |