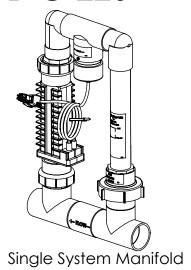

Single System Manifold Types

| PART #  | DESCRIPTION                                      | PAGE # |
|---------|--------------------------------------------------|--------|
| PPM1    | Manifold Assy with PPC1 Cell                     | 5      |
| РРМ3    | Manifold Assy with PPC3 Cell                     | 5      |
| РРМ4    | Manifold Assy with PPC4 Cell                     | 5      |
| РРМ5    | Manifold Assy with PPC5 Cell                     | 5      |
| РРМ1М   | Manifold Assy with PPC1 Cell and Metric Adapters | 5      |
| РРМ3М   | Manifold Assy with PPC3 Cell and Metric Adapters | 5      |
| PPM4M   | Manifold Assy with PPC4 Cell and Metric Adapters | 5      |
| РРС5М   | Manifold Assy with PPC5 Cell and Metric Adapters | 5      |
| APK0006 | Spacer Cell for Maintenance                      | 9      |

### SINGLE SYSTEM MANIFOLDS

| PART #  | DESCRIPTION                                      | PAGE |
|---------|--------------------------------------------------|------|
| PPM1    | Manifold Assy with PPC1 Cell                     | 7    |
| РРМ3    | Manifold Assy with PPC3 Cell                     | 7    |
| PPM4    | Manifold Assy with PPC4 Cell                     | 7    |
| PPM5    | Manifold Assy with PPC5 Cell                     | 7    |
| РРМ1М   | Manifold Assy with PPC1 Cell and Metric Adapters | 7    |
| РРМ3М   | Manifold Assy with PPC3 Cell and Metric Adapters | 7    |
| PPM4M   | Manifold Assy with PPC4 Cell and Metric Adapters | 7    |
| РРМ5М   | Manifold Assy with PPC5 Cell and Metric Adapters | 7    |
| APK0006 | Spacer Cell for Maintenance                      | 9    |