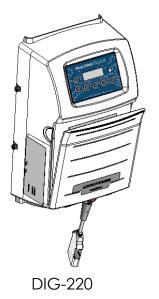

# **DIG-220**

#### **Power Supply**

| PART #           | DESCRIPTION                                                  |
|------------------|--------------------------------------------------------------|
| DIG-220          | Digital Power Supply<br>Eng,Esp,Fra,Ita Languages            |
| DIG-220CE        | Digital Power Supply CE Version<br>Eng,Esp,Fra,Ita Languages |
| DIG-220CE-GERMAN | Digital Power Supply<br>Ger,Eng,Esp,Fra,Ita Languages        |