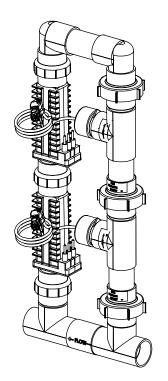

#### Dual System Manifold Types

| 2001070101111110101177000 |                     |        |  |
|---------------------------|---------------------|--------|--|
| PART #                    | DESCRIPTION         | PAGE # |  |
| 941-215C-A                | Manifold Commercial | 6      |  |
| 938-SC                    | Spacer Cell         | 9      |  |

Dual System Manifold

# MULTIPLE SYSTEM MANIFOLD For Use with Dual Power Supply Systems

| Part #     | DESCRIPTION                             | PAGE # |
|------------|-----------------------------------------|--------|
| 941-215C-A | Manifold Commercial with 2 PPC5MF Cells | 7      |
| ALL        | Spacer Cell for Maintenance             | 9      |

To convert from dual to triple system, add PLA0046,PPC5MF and Power Supply of choice, ST-220/DIG-220/75003, typically ST-220 is used.