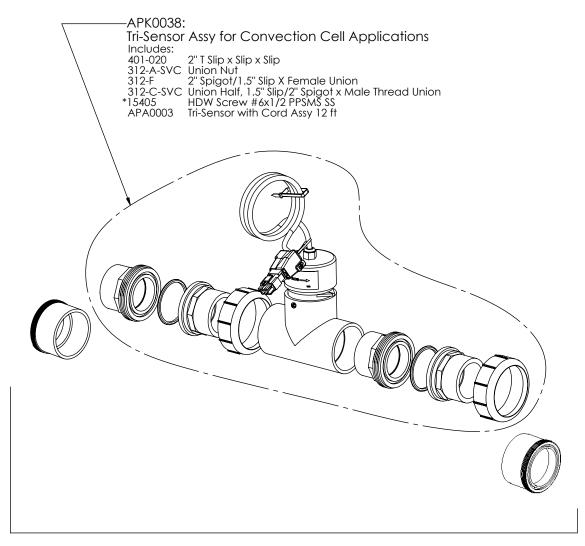

# Digital MANIFOLD ACCESSORIES/TOOLS

APA0065: Inline Conversion Kit Same as APK0038 Kit Above but with Additional Two 312-D Union Halves, 2" \$ x MT Union

# MANIFOLD ACCESSORIES/TOOLS

# Digital MANIFOLD ACCESSORIES/TOOLS