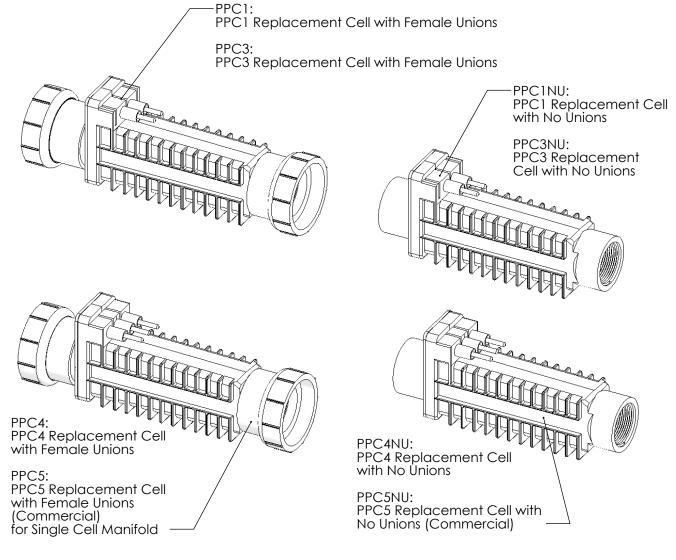

ssy with PPC3 Cell and Metric Adapters | 7    |
| PPM4M   | Manifold Assy with PPC4 Cell and Metric Adapters | 7    |
| РРМ5М   | Manifold Assy with PPC5 Cell and Metric Adapters | 7    |
| APK0006 | Spacer Cell for Maintenance                      | 9    |

#### Digital

# MULTIPLE SYSTEM MANIFOLD For Use with Dual Power Supply Systems



| Part #     | DESCRIPTION                             | PAGE # |
|------------|-----------------------------------------|--------|
| 941-215C-A | Manifold Commercial with 2 PPC5MF Cells | 7      |
| ALL        | Spacer Cell for Maintenance             | 9      |

To convert from dual to triple system, add PLA0046,PPC5MF and Power Supply of choice, ST-220/DIG-220/75003, typically ST-220 is used.

#### \*Cannot be ordered separately

## **CELL OPTIONS**





# Digital MANIFOLD ACCESSORIES/TOOLS



APA0065: Inline Conversion Kit Same as APK0038 Kit Above but with Additional Two 312-D Union Halves, 2" \$ x MT Union

# MANIFOLD ACCESSORIES/TOOLS



# Digital MANIFOLD ACCESSORIES/TOOLS