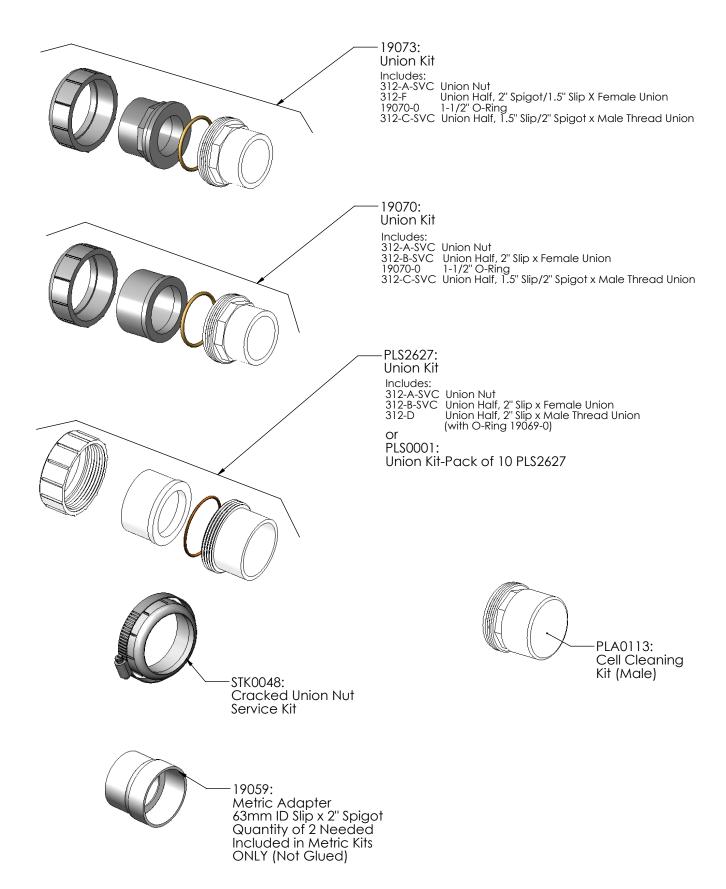

| 9    |

#### Digital

# MULTIPLE SYSTEM MANIFOLD For Use with Dual Power Supply Systems



| Part #     | DESCRIPTION                             | PAGE # |
|------------|-----------------------------------------|--------|
| 941-215C-A | Manifold Commercial with 2 PPC5MF Cells | 7      |
| ALL        | Spacer Cell for Maintenance             | 9      |

To convert from dual to triple system, add PLA0046,PPC5MF and Power Supply of choice, ST-220/DIG-220/75003, typically ST-220 is used.

#### \*Cannot be ordered separately

## **CELL OPTIONS**





# Digital MANIFOLD ACCESSORIES/TOOLS



APA0065: Inline Conversion Kit Same as APK0038 Kit Above but with Additional Two 312-D Union Halves, 2" \$ x MT Union

# MANIFOLD ACCESSORIES/TOOLS



# Digital MANIFOLD ACCESSORIES/TOOLS