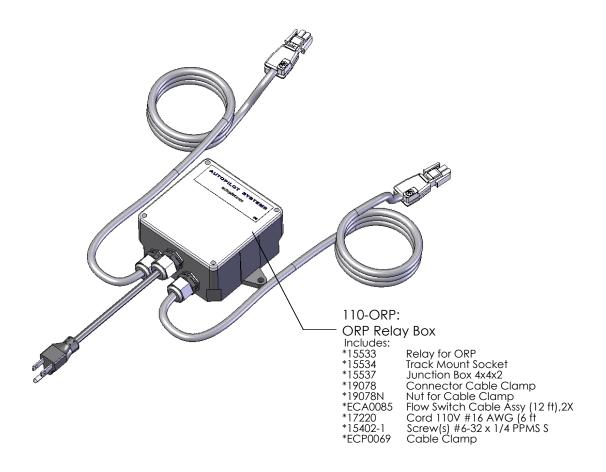

|
| PPM4M   | Manifold Assy with PPC4 Cell and Metric Adapters | 5      |
| РРС5М   | Manifold Assy with PPC5 Cell and Metric Adapters | 5      |
| APK0006 | Spacer Cell for Maintenance                      | 9      |

#### Dual System Manifold Types

| 2001070101111110101177000 |                     |        |  |
|---------------------------|---------------------|--------|--|
| PART #                    | DESCRIPTION         | PAGE # |  |
| 941-215C-A                | Manifold Commercial | 6      |  |
| 938-SC                    | Spacer Cell         | 9      |  |



Dual System Manifold

#### Digital

## DIG-220 Power Supply Parts



<sup>\*</sup>Cannot be ordered separately

## DIG-220 Power Supply Parts



<sup>\*</sup>Cannot be ordered separately

## POWER SUPPLY ACCESSORIES





### SINGLE SYSTEM MANIFOLDS



| PART #  | DESCRIPTION                                      | PAGE |
|---------|--------------------------------------------------|------|
| PPM1    | Manifold Assy with PPC1 Cell                     | 7    |
| РРМ3    | Manifold Assy with PPC3 Cell                     | 7    |
| PPM4    | Manifold Assy with PPC4 Cell                     | 7    |
| PPM5    | Manifold Assy with PPC5 Cell                     | 7    |
| РРМ1М   | Manifold Assy with PPC1 Cell and Metric Adapters | 7    |
| РРМ3М   | Manifold Assy with PPC3 Cell and Metric Adapters | 7    |
| PPM4M   | Manifold Assy with PPC4 Cell and Metric Adapters | 7    |
| РРМ5М   | Manifold Assy with PPC5 Cell and Metric Adapters | 7    |
| APK0006 | Spacer Cell for Maintenance                      | 9