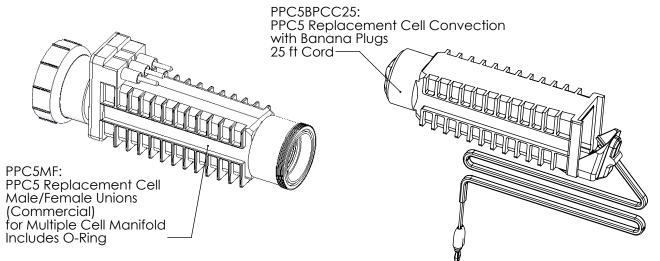

l and Metric Adapters | 7    |
| РРМ5М   | Manifold Assy with PPC5 Cell and Metric Adapters | 7    |
| APK0006 | Spacer Cell for Maintenance                      | 9    |

#### Digital

# MULTIPLE SYSTEM MANIFOLD For Use with Dual Power Supply Systems



| Part #                          | DESCRIPTION                             | PAGE # |
|---------------------------------|-----------------------------------------|--------|
| 941-215C-A                      | Manifold Commercial with 2 PPC5MF Cells | 7      |
| ALL Spacer Cell for Maintenance |                                         | 9      |

To convert from dual to triple system, add PLA0046, PPC5MF and Power Supply of choice, ST-220/DIG-220/75003, typically ST-220 is used.

#### \*Cannot be ordered separately

## **CELL OPTIONS**





## Digital MANIFOLD ACCESSORIES/TOOLS



APA0065: Inline Conversion Kit Same as APK0038 Kit Above but with Additional Two 312-D Union Halves, 2" \$ x MT Union

## MANIFOLD ACCESSORIES/TOOLS



## Digital MANIFOLD ACCESSORIES/TOOLS