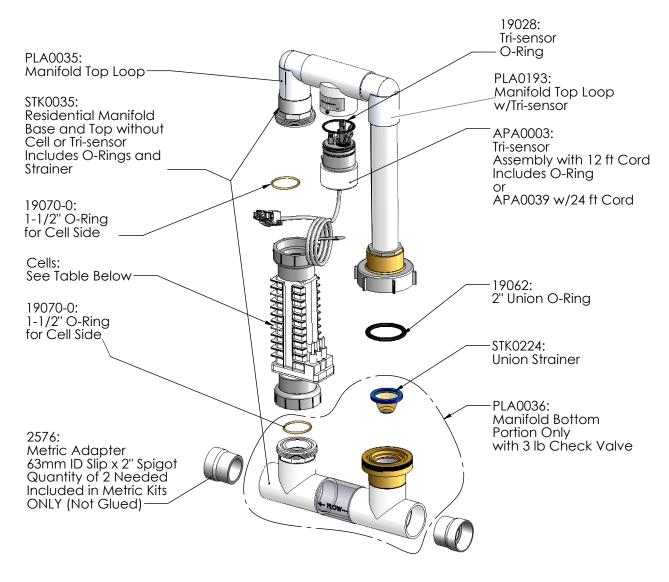

Sinale System Manifold Types

| PART #  | DESCRIPTION                                      | PAGE # |
|---------|--------------------------------------------------|--------|
| РРМ1    | Manifold Assy with PPC1 Cell                     | 5      |
| РРМ3    | Manifold Assy with PPC3 Cell                     | 5      |
| PPM4    | Manifold Assy with PPC4 Cell                     | 5      |
| PPM5    | Manifold Assy with PPC5 Cell                     | 5      |
| PPM1M   | Manifold Assy with PPC1 Cell and Metric Adapters | 5      |
| РРМ3М   | Manifold Assy with PPC3 Cell and Metric Adapters | 5      |
| PPM4M   | Manifold Assy with PPC4 Cell and Metric Adapters | 5      |
| PPC5M   | Manifold Assy with PPC5 Cell and Metric Adapters | 5      |
| APK0006 | Spacer Cell for Maintenance                      | 9      |

## SINGLE SYSTEM MANIFOLDS

| PART #  | DESCRIPTION                                      | PAGE |
|---------|--------------------------------------------------|------|
| PPM1    | Manifold Assy with PPC1 Cell                     | 7    |
| РРМ3    | Manifold Assy with PPC3 Cell                     | 7    |
| PPM4    | Manifold Assy with PPC4 Cell                     | 7    |
| PPM5    | Manifold Assy with PPC5 Cell                     | 7    |
| РРМ1М   | Manifold Assy with PPC1 Cell and Metric Adapters | 7    |
| РРМЗМ   | Manifold Assy with PPC3 Cell and Metric Adapters | 7    |
| РРМ4М   | Manifold Assy with PPC4 Cell and Metric Adapters | 7    |
| РРМ5М   | Manifold Assy with PPC5 Cell and Metric Adapters | 7    |
| APK0006 | Spacer Cell for Maintenance                      | 9    |

## **CELL OPTIONS**

## Digital MANIFOLD ACCESSORIES/TOOLS

APA0065: Inline Conversion Kit Same as APK0038 Kit Above but with Additional Two 312-D Union Halves, 2" \$ x MT Union

## MANIFOLD ACCESSORIES/TOOLS

## Digital MANIFOLD ACCESSORIES/TOOLS