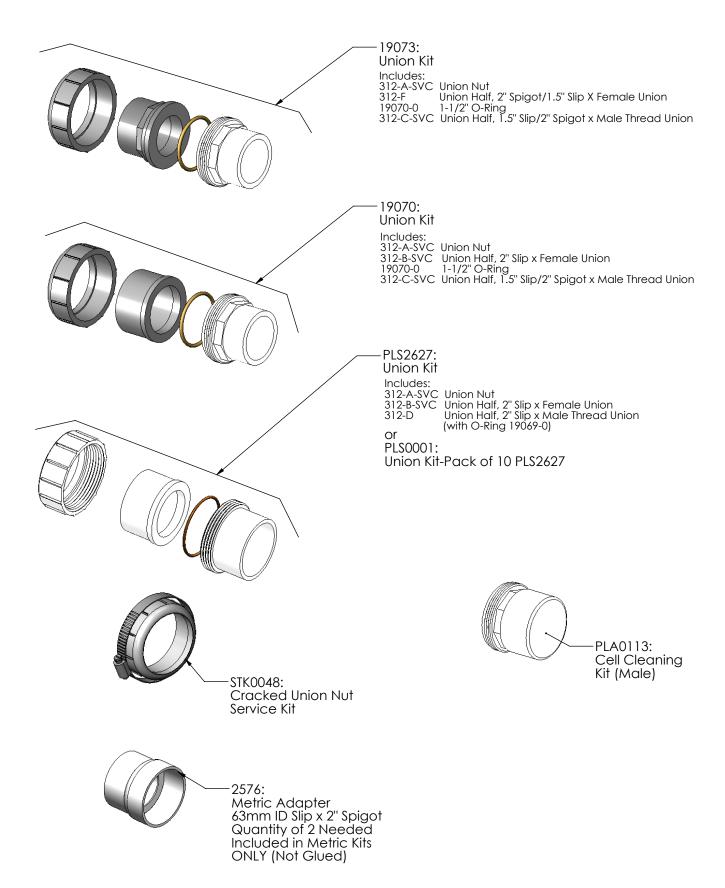

## Digital MANIFOLD ACCESSORIES/TOOLS

APA0065: Inline Conversion Kit Same as APK0038 Kit Above but with Additional Two 312-D Union Halves, 2" \$ x MT Union

## MANIFOLD ACCESSORIES/TOOLS

## Digital MANIFOLD ACCESSORIES/TOOLS