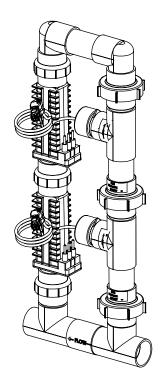

Dual System Manifold Types

| PART #     | DESCRIPTION         | PAGE # |  |
|------------|---------------------|--------|--|
| 941-215C-A | Manifold Commercial | 6      |  |
| 938-SC     | Spacer Cell         | 9      |  |

Dual System Manifold

# MULTIPLE SYSTEM MANIFOLD For Use with Dual Power Supply Systems

| Part #                          | DESCRIPTION                             | PAGE # |
|---------------------------------|-----------------------------------------|--------|
| 941-215C-A                      | Manifold Commercial with 2 PPC5MF Cells | 7      |
| ALL Spacer Cell for Maintenance |                                         | 9      |

To convert from dual to triple system, add PLA0046, PPC5MF and Power Supply of choice, ST-220/DIG-220/75003, typically ST-220 is used.