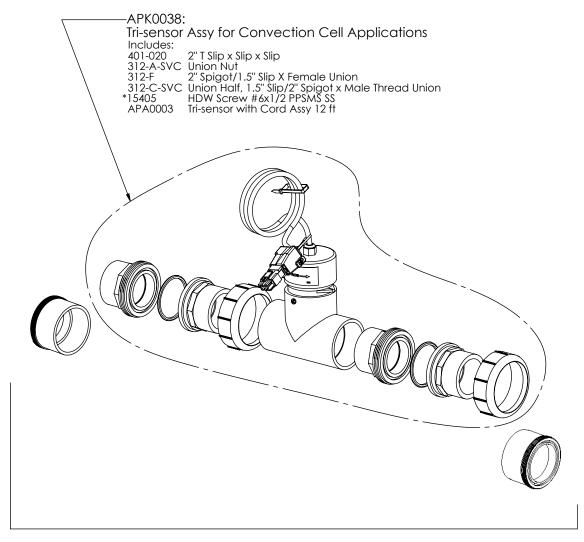

## Digital MANIFOLD ACCESSORIES/TOOLS

APA0065: Inline Conversion Kit Same as APK0038 Kit Above but with Additional Two 312-D Union Halves, 2" \$ x MT Union