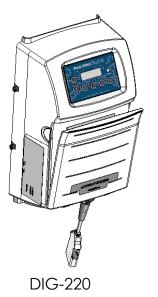

## **DIG-220**

| Power Supply |                                                              |  |  |
|--------------|--------------------------------------------------------------|--|--|
| PART #       | DESCRIPTION                                                  |  |  |
| DIG-220      | Digital Power Supply<br>Eng,Esp,Fra,Ita Languages            |  |  |
| DIG-220CE    | Digital Power Supply CE Version<br>Eng,Esp,Fra,Ita Languages |  |  |

## DIG-220 Power Supply Parts

<sup>\*</sup>Cannot be ordered separately