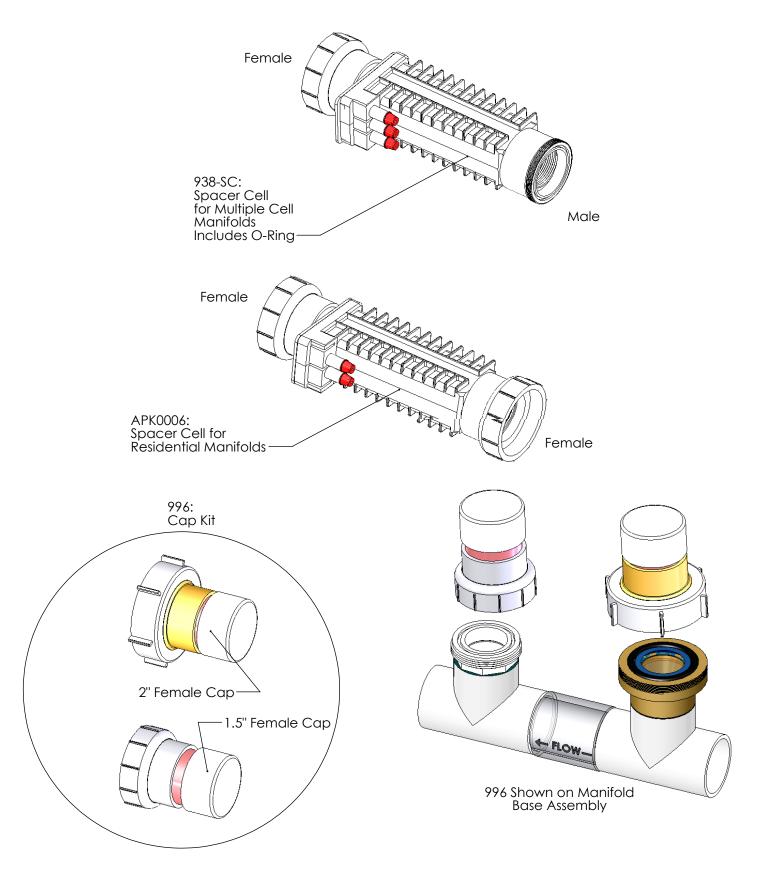

Sinale System Manifold Types

| PART #  | DESCRIPTION                                      | PAGE # |
|---------|--------------------------------------------------|--------|
| РРМ1    | Manifold Assy with PPC1 Cell                     | 5      |
| РРМ3    | Manifold Assy with PPC3 Cell                     | 5      |
| PPM4    | Manifold Assy with PPC4 Cell                     | 5      |
| PPM5    | Manifold Assy with PPC5 Cell                     | 5      |
| PPM1M   | Manifold Assy with PPC1 Cell and Metric Adapters | 5      |
| РРМ3М   | Manifold Assy with PPC3 Cell and Metric Adapters | 5      |
| PPM4M   | Manifold Assy with PPC4 Cell and Metric Adapters | 5      |
| PPC5M   | Manifold Assy with PPC5 Cell and Metric Adapters | 5      |
| APK0006 | Spacer Cell for Maintenance                      | 9      |

Dual System Manifold Types

| PART #     | DESCRIPTION         | PAGE # |  |
|------------|---------------------|--------|--|
| 941-215C-A | Manifold Commercial | 6      |  |
| 938-SC     | Spacer Cell         | 9      |  |

## SINGLE SYSTEM MANIFOLDS

| PART #  | DESCRIPTION                                      | PAGE |
|---------|--------------------------------------------------|------|
| PPM1    | Manifold Assy with PPC1 Cell                     | 7    |
| РРМ3    | Manifold Assy with PPC3 Cell                     | 7    |
| PPM4    | Manifold Assy with PPC4 Cell                     | 7    |
| PPM5    | Manifold Assy with PPC5 Cell                     | 7    |
| РРМ1М   | Manifold Assy with PPC1 Cell and Metric Adapters | 7    |
| РРМЗМ   | Manifold Assy with PPC3 Cell and Metric Adapters | 7    |
| РРМ4М   | Manifold Assy with PPC4 Cell and Metric Adapters | 7    |
| РРМ5М   | Manifold Assy with PPC5 Cell and Metric Adapters | 7    |
| APK0006 | Spacer Cell for Maintenance                      | 9    |

# MULTIPLE SYSTEM MANIFOLD For Use with Dual Power Supply Systems

| Part #                          | DESCRIPTION                             | PAGE # |
|---------------------------------|-----------------------------------------|--------|
| 941-215C-A                      | Manifold Commercial with 2 PPC5MF Cells | 7      |
| ALL Spacer Cell for Maintenance |                                         | 9      |

## **CELL OPTIONS**