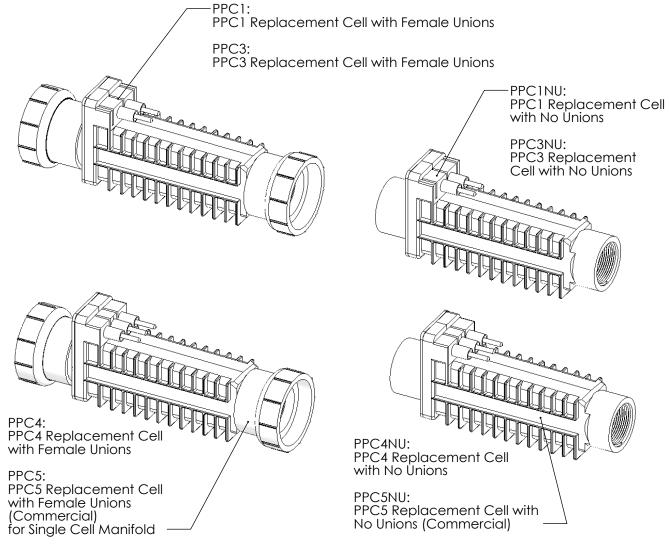

ell and Metric Adapters | 7    |
| РРМ5М   | Manifold Assy with PPC5 Cell and Metric Adapters | 7    |
| APK0006 | Spacer Cell for Maintenance                      | 9    |

#### Digital

# MULTIPLE SYSTEM MANIFOLD For Use with Dual Power Supply Systems



| Part #                          | DESCRIPTION                             | PAGE # |
|---------------------------------|-----------------------------------------|--------|
| 941-215C-A                      | Manifold Commercial with 2 PPC5MF Cells | 7      |
| ALL Spacer Cell for Maintenance |                                         | 9      |

To convert from dual to triple system, add PLA0046, PPC5MF and Power Supply of choice, ST-220/DIG-220/75003, typically ST-220 is used.

#### \*Cannot be ordered separately

## **CELL OPTIONS**





## Digital MANIFOLD ACCESSORIES/TOOLS



APA0065: Inline Conversion Kit Same as APK0038 Kit Above but with Additional Two 312-D Union Halves, 2" \$ x MT Union

## MANIFOLD ACCESSORIES/TOOLS



## Digital MANIFOLD ACCESSORIES/TOOLS