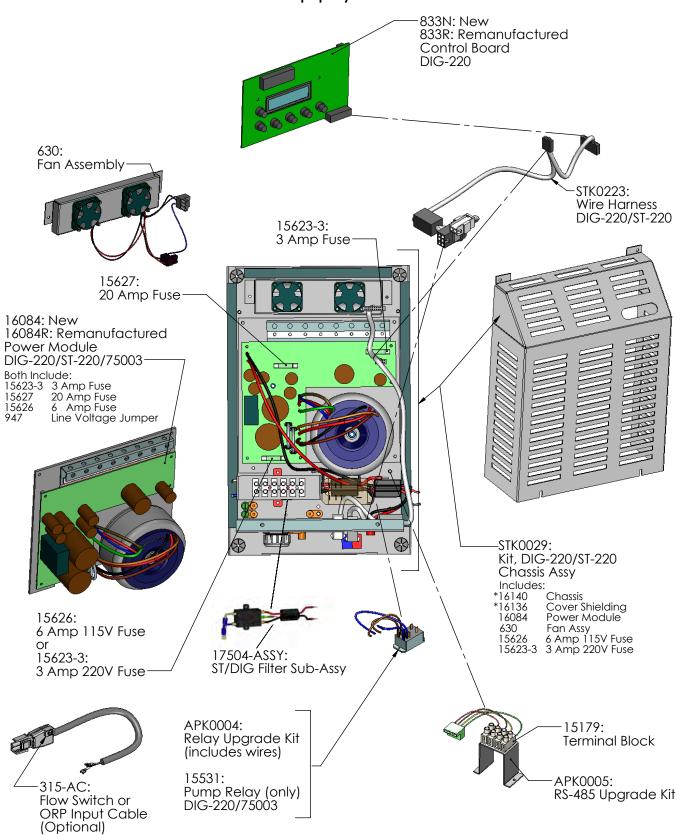

PM5    | Manifold Assy with PPC5 Cell                     | 5      |
| PPM1M   | Manifold Assy with PPC1 Cell and Metric Adapters | 5      |
| РРМ3М   | Manifold Assy with PPC3 Cell and Metric Adapters | 5      |
| PPM4M   | Manifold Assy with PPC4 Cell and Metric Adapters | 5      |
| PPC5M   | Manifold Assy with PPC5 Cell and Metric Adapters | 5      |
| APK0006 | Spacer Cell for Maintenance                      | 9      |

Dual System Manifold Types

| PART #     | DESCRIPTION         | PAGE # |  |
|------------|---------------------|--------|--|
| 941-215C-A | Manifold Commercial | 6      |  |
| 938-SC     | Spacer Cell         | 9      |  |



Dual System Manifold

#### Digital

## DIG-220 Power Supply Parts



<sup>\*</sup>Cannot be ordered separately

## DIG-220 Power Supply Parts



<sup>\*</sup>Cannot be ordered separately

## POWER SUPPLY ACCESSORIES





## SINGLE SYSTEM MANIFOLDS



| PART #  | DESCRIPTION                                      | PAGE |
|---------|--------------------------------------------------|------|
| PPM1    | Manifold Assy with PPC1 Cell                     | 7    |
| РРМ3    | Manifold Assy with PPC3 Cell                     | 7    |
| PPM4    | Manifold Assy with PPC4 Cell                     | 7    |
| PPM5    | Manifold Assy with PPC5 Cell                     | 7    |
| РРМ1М   | Manifold Assy with PPC1 Cell and Metric Adapters | 7    |
| РРМЗМ   | Manifold Assy with PPC3 Cell and Metric Adapters | 7    |
| РРМ4М   | Manifold Assy with PPC4 Cell and Metric Adapters | 7    |
| РРМ5М   | Manifold Assy with PPC5 Cell and Metric Adapters |