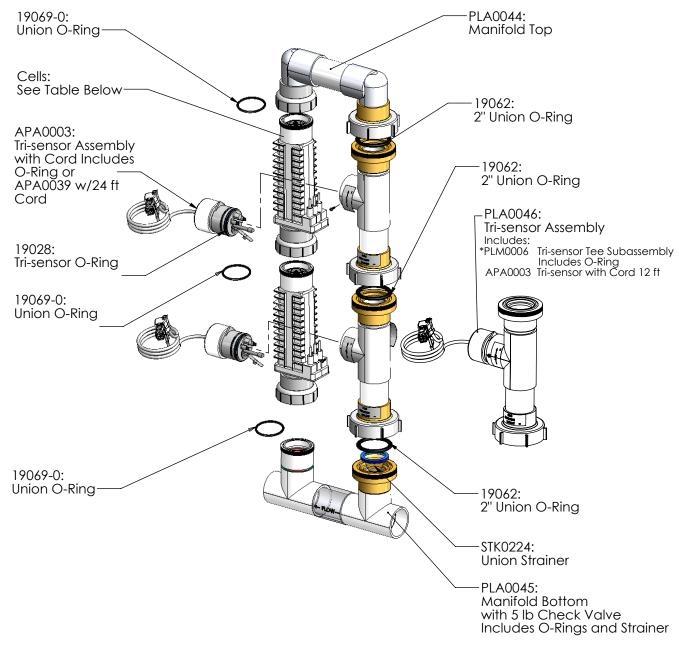

Sinale System Manifold Types

| PART #  | DESCRIPTION                                      | PAGE # |
|---------|--------------------------------------------------|--------|
| РРМ1    | Manifold Assy with PPC1 Cell                     | 5      |
| РРМ3    | Manifold Assy with PPC3 Cell                     | 5      |
| PPM4    | Manifold Assy with PPC4 Cell                     | 5      |
| PPM5    | Manifold Assy with PPC5 Cell                     | 5      |
| PPM1M   | Manifold Assy with PPC1 Cell and Metric Adapters | 5      |
| РРМ3М   | Manifold Assy with PPC3 Cell and Metric Adapters | 5      |
| PPM4M   | Manifold Assy with PPC4 Cell and Metric Adapters | 5      |
| PPC5M   | Manifold Assy with PPC5 Cell and Metric Adapters | 5      |
| APK0006 | Spacer Cell for Maintenance                      | 9      |

## SINGLE SYSTEM MANIFOLDS

| PART #  | DESCRIPTION                                      | PAGE |
|---------|--------------------------------------------------|------|
| PPM1    | Manifold Assy with PPC1 Cell                     | 7    |
| РРМ3    | Manifold Assy with PPC3 Cell                     | 7    |
| PPM4    | Manifold Assy with PPC4 Cell                     | 7    |
| PPM5    | Manifold Assy with PPC5 Cell                     | 7    |
| РРМ1М   | Manifold Assy with PPC1 Cell and Metric Adapters | 7    |
| РРМЗМ   | Manifold Assy with PPC3 Cell and Metric Adapters | 7    |
| РРМ4М   | Manifold Assy with PPC4 Cell and Metric Adapters | 7    |
| РРМ5М   | Manifold Assy with PPC5 Cell and Metric Adapters | 7    |
| APK0006 | Spacer Cell for Maintenance                      | 9    |