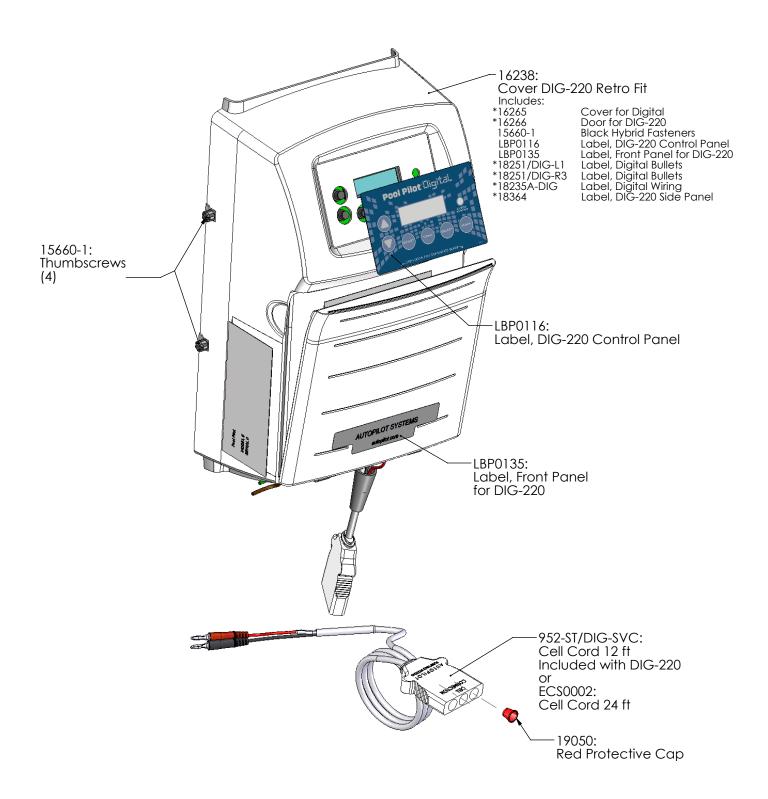

| PPM4    | Manifold Assy with PPC4 Cell                     | 5      |
| PPM5    | Manifold Assy with PPC5 Cell                     | 5      |
| PPM1M   | Manifold Assy with PPC1 Cell and Metric Adapters | 5      |
| РРМ3М   | Manifold Assy with PPC3 Cell and Metric Adapters | 5      |
| PPM4M   | Manifold Assy with PPC4 Cell and Metric Adapters | 5      |
| PPC5M   | Manifold Assy with PPC5 Cell and Metric Adapters | 5      |
| APK0006 | Spacer Cell for Maintenance                      | 9      |

Dual System Manifold Types

| PART #     | DESCRIPTION         | PAGE # |  |
|------------|---------------------|--------|--|
| 941-215C-A | Manifold Commercial | 6      |  |
| 938-SC     | Spacer Cell         | 9      |  |



Dual System Manifold

#### Digital

## DIG-220 Power Supply Parts



<sup>\*</sup>Cannot be ordered separately

## DIG-220 Power Supply Parts



<sup>\*</sup>Cannot be ordered separately

## POWER SUPPLY ACCESSORIES





## SINGLE SYSTEM MANIFOLDS



| PART #  | DESCRIPTION                                      | PAGE |
|---------|--------------------------------------------------|------|
| PPM1    | Manifold Assy with PPC1 Cell                     | 7    |
| РРМ3    | Manifold Assy with PPC3 Cell                     | 7    |
| PPM4    | Manifold Assy with PPC4 Cell                     | 7    |
| PPM5    | Manifold Assy with PPC5 Cell                     | 7    |
| РРМ1М   | Manifold Assy with PPC1 Cell and Metric Adapters | 7    |
| РРМЗМ   | Manifold Assy with PPC3 Cell and Metric Adapters | 7    |
| РРМ4М   | Manifold Assy with PPC4 Cell and Metric Adap