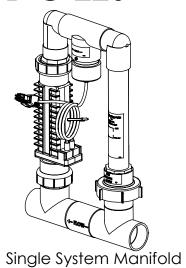

Sinale System Manifold Types

| PART #  | DESCRIPTION                                      | PAGE # |
|---------|--------------------------------------------------|--------|
| РРМ1    | Manifold Assy with PPC1 Cell                     | 5      |
| РРМ3    | Manifold Assy with PPC3 Cell                     | 5      |
| PPM4    | Manifold Assy with PPC4 Cell                     | 5      |
| PPM5    | Manifold Assy with PPC5 Cell                     | 5      |
| PPM1M   | Manifold Assy with PPC1 Cell and Metric Adapters | 5      |
| РРМ3М   | Manifold Assy with PPC3 Cell and Metric Adapters | 5      |
| PPM4M   | Manifold Assy with PPC4 Cell and Metric Adapters | 5      |
| PPC5M   | Manifold Assy with PPC5 Cell and Metric Adapters | 5      |
| APK0006 | Spacer Cell for Maintenance                      | 9      |

## SINGLE SYSTEM MANIFOLDS

| PART #  | DESCRIPTION                                      | PAGE |
|---------|--------------------------------------------------|------|
| PPM1    | Manifold Assy with PPC1 Cell                     | 7    |
| РРМ3    | Manifold Assy with PPC3 Cell                     | 7    |
| PPM4    | Manifold Assy with PPC4 Cell                     | 7    |
| PPM5    | Manifold Assy with PPC5 Cell                     | 7    |
| РРМ1М   | Manifold Assy with PPC1 Cell and Metric Adapters | 7    |
| РРМЗМ   | Manifold Assy with PPC3 Cell and Metric Adapters | 7    |
| РРМ4М   | Manifold Assy with PPC4 Cell and Metric Adapters | 7    |
| РРМ5М   | Manifold Assy with PPC5 Cell and Metric Adapters | 7    |
| APK0006 | Spacer Cell for Maintenance                      | 9    |