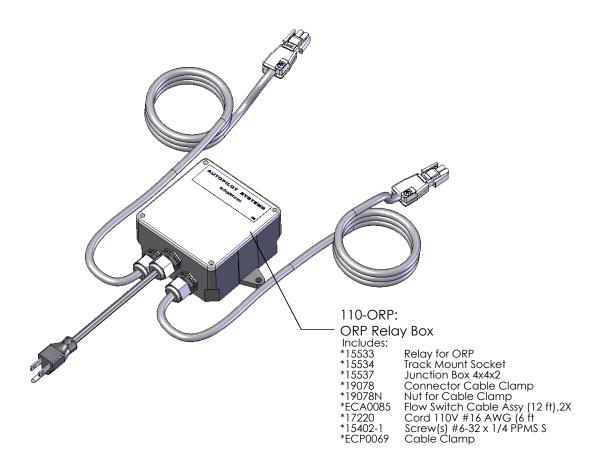

| Manifold Assy with PPC1 Cell and Metric Adapters | 5      |
| РРМ3М   | Manifold Assy with PPC3 Cell and Metric Adapters | 5      |
| PPM4M   | Manifold Assy with PPC4 Cell and Metric Adapters | 5      |
| PPC5M   | Manifold Assy with PPC5 Cell and Metric Adapters | 5      |
| APK0006 | Spacer Cell for Maintenance                      | 9      |

Dual System Manifold Types

| PART #     | DESCRIPTION         | PAGE # |  |
|------------|---------------------|--------|--|
| 941-215C-A | Manifold Commercial | 6      |  |
| 938-SC     | Spacer Cell         | 9      |  |



Dual System Manifold

#### Digital

## DIG-220 Power Supply Parts



<sup>\*</sup>Cannot be ordered separately

## DIG-220 Power Supply Parts



<sup>\*</sup>Cannot be ordered separately

## POWER SUPPLY ACCESSORIES





## SINGLE SYSTEM MANIFOLDS



| PART #  | DESCRIPTION                                      | PAGE |
|---------|--------------------------------------------------|------|
| PPM1    | Manifold Assy with PPC1 Cell                     | 7    |
| РРМ3    | Manifold Assy with PPC3 Cell                     | 7    |
| PPM4    | Manifold Assy with PPC4 Cell                     | 7    |
| PPM5    | Manifold Assy with PPC5 Cell                     | 7    |
| РРМ1М   | Manifold Assy with PPC1 Cell and Metric Adapters | 7    |
| РРМЗМ   | Manifold Assy with PPC3 Cell and Metric Adapters | 7    |
| РРМ4М   | Manifold Assy with PPC4 Cell and Metric Adapters | 7    |
| РРМ5М   | Manifold Assy with PPC5 Cell and Metric Adapters | 7    |
| APK0006 | Spacer Cell for Maintenance                      | 9