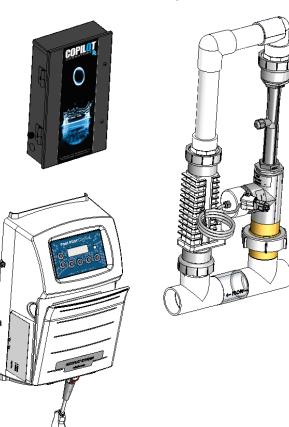

## COPILOT® With DIG-220 Systems

CoPilot®

| PART #         | DESCRIPTION                                            |
|----------------|--------------------------------------------------------|
| COBDIG2PPC4SUS | DIG-220 with COP-B CoPilot® XL and Ozone PPC4 Manifold |