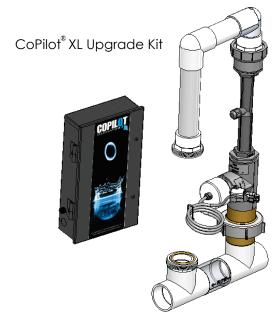

# COPILOT® UPGRADE KITS

| PART #      | DESCRIPTION                                                                                                          |
|-------------|----------------------------------------------------------------------------------------------------------------------|
| COATXXXXUUS | CoPilot® Upgrade Kit for Nano Includes: COP-A CoPilot® Ozone Unit and APK0017 Ozone Injector Manifold Assy           |
|             | CoPilot® XL Upgrade Kit for DIG-220. Includes: COP-B CoPilot® XL Ozone Unit and APK0017 Ozone Injector Manifold Assy |