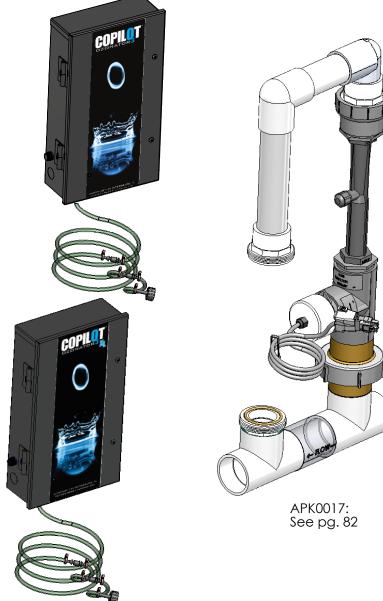

# COPILOT® SYSTEMS

CoPilot®

CoPilot® with Digital Nano System

CoPilot® XL with Digital System

<sup>\*</sup>Cannot be ordered separately

# COPILOT®MANIFOLD

\*Cannot be ordered separately