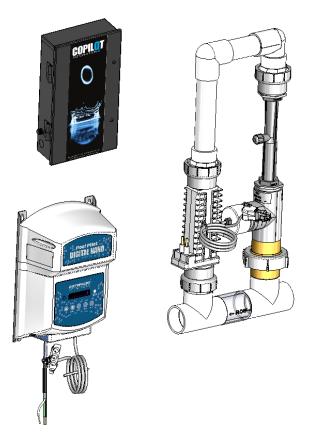

# COPILOT® SYSTEMS

CoPilot®

CoPilot® with Digital Nano System

CoPilot® XL with Digital System

<sup>\*</sup>Cannot be ordered separately