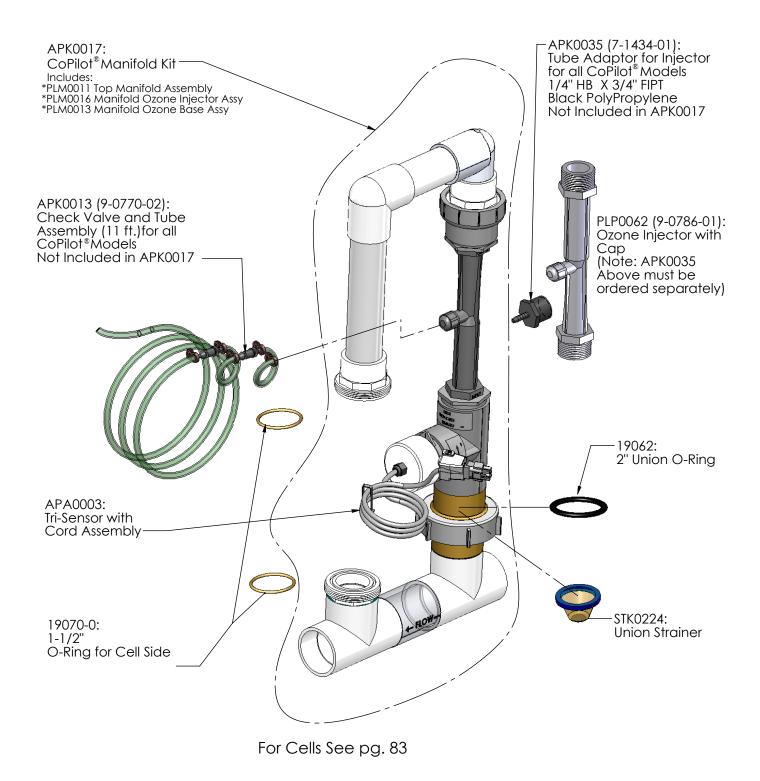

---------------------------|
| COBDIG2PPC4SUS | DIG-220 with COP-B CoPilot® XL and Ozone PPC4 Manifold |

# COPILOT® UPGRADE KITS







| PART #      | DESCRIPTION                                                                                                          |
|-------------|----------------------------------------------------------------------------------------------------------------------|
| COATXXXXUUS | CoPilot® Upgrade Kit for Nano Includes: COP-A CoPilot® Ozone Unit and APK0017 Ozone Injector Manifold Assy           |
|             | CoPilot® XL Upgrade Kit for DIG-220. Includes: COP-B CoPilot® XL Ozone Unit and APK0017 Ozone Injector Manifold Assy |

<sup>\*</sup>Cannot be ordered separately

#### CoPilot<sup>®</sup>

# COPILOT® Power Supply Parts



# COPILOT®MANIFOLD



\*Cannot be ordered separately

## **CELL OPTIONS**

### CoPilot<sup>®</sup>



# coPilot® ACCESSORIES/TOOLS



APK0036 (9-0897-01): Ozone Backflow Preventer Clear



APK0037 (9-0897-02): Ozone Backflow Preventer White