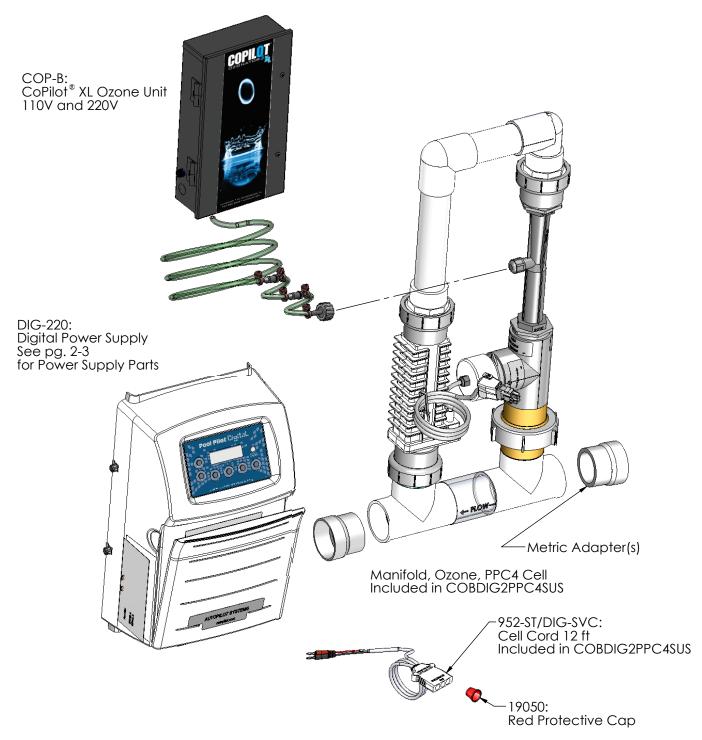

## COPILOT® With DIG-220 Systems

CoPilot®

| PART #         | DESCRIPTION                                            |
|----------------|--------------------------------------------------------|
| COBDIG2PPC4SUS | DIG-220 with COP-B CoPilot® XL and Ozone PPC4 Manifold |