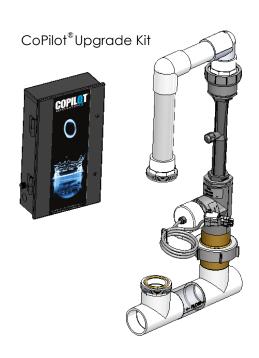

# COPILOT® UPGRADE KITS

| PART #      | DESCRIPTION                                                                                                          |
|-------------|----------------------------------------------------------------------------------------------------------------------|
| COATXXXXUUS | CoPilot® Upgrade Kit for Nano Includes: COP-A CoPilot® Ozone Unit and APK0017 Ozone Injector Manifold Assy           |
|             | CoPilot® XL Upgrade Kit for DIG-220. Includes: COP-B CoPilot® XL Ozone Unit and APK0017 Ozone Injector Manifold Assy |