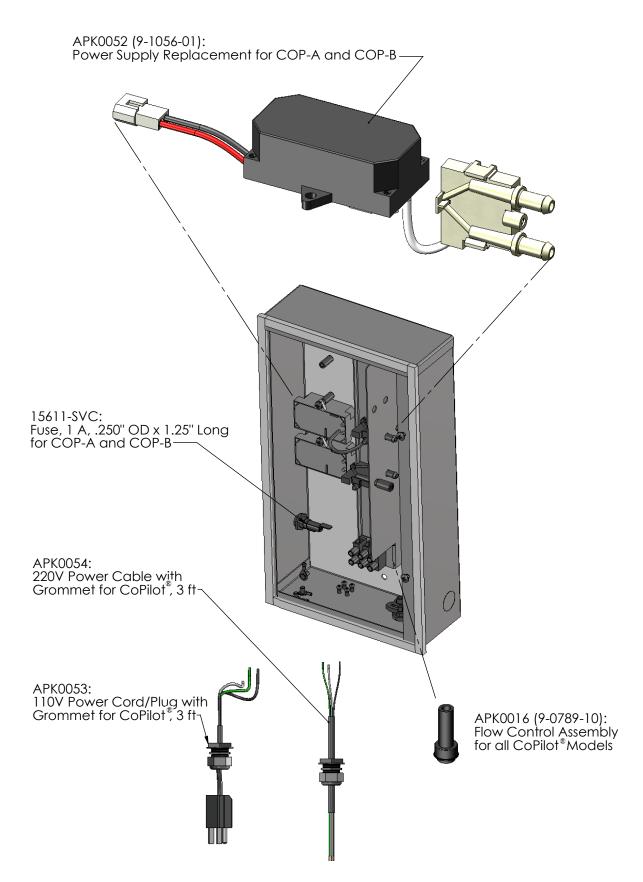

-------------------------------------------------|
| COBDIG2PPC4SUS | DIG-220 with COP-B CoPilot® XL and Ozone PPC4 Manifold |

# COPILOT® UPGRADE KITS







| PART #      | DESCRIPTION                                                                                                          |
|-------------|----------------------------------------------------------------------------------------------------------------------|
| COATXXXXUUS | CoPilot® Upgrade Kit for Nano Includes: COP-A CoPilot® Ozone Unit and APK0017 Ozone Injector Manifold Assy           |
|             | CoPilot® XL Upgrade Kit for DIG-220. Includes: COP-B CoPilot® XL Ozone Unit and APK0017 Ozone Injector Manifold Assy |

<sup>\*</sup>Cannot be ordered separately

#### CoPilot<sup>®</sup>

# COPILOT® Power Supply Parts



# COPILOT®MANIFOLD



\*Cannot be ordered separately

## **CELL OPTIONS**

### CoPilot<sup>®</sup>



# coPilot® ACCESSORIES/TOOLS



APK0036 (9-0897-01): Ozone Backflow Preventer Clear



APK0037 (9-0897-02): Ozone Backflow Preventer White