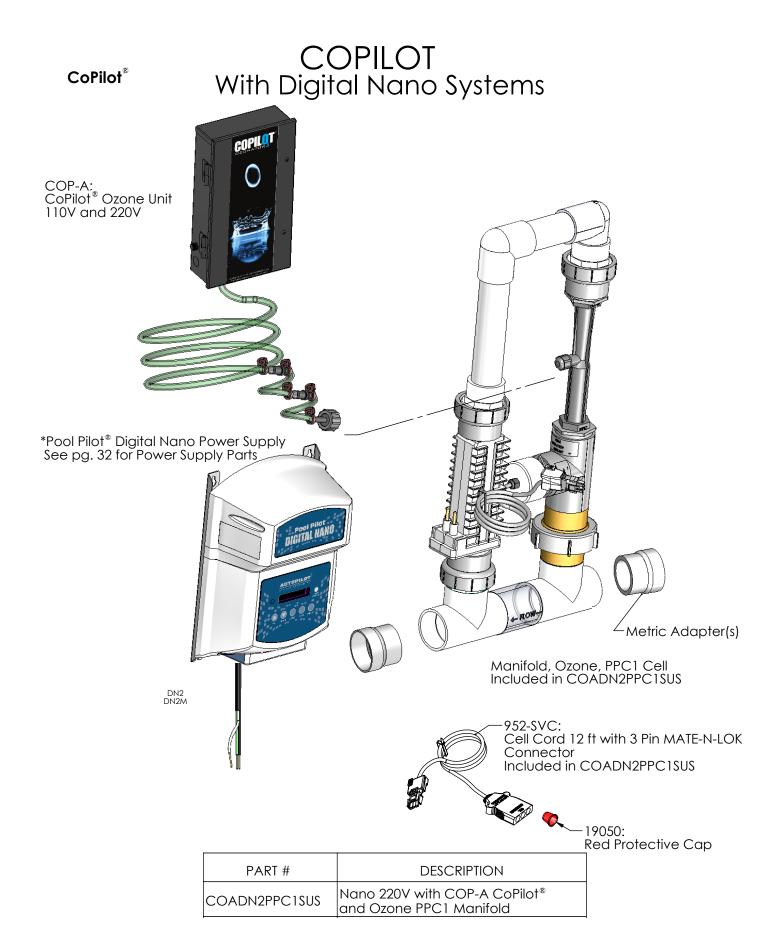

# COPILOT® SYSTEMS

CoPilot®

CoPilot® with Digital Nano System

CoPilot® XL with Digital System

<sup>\*</sup>Cannot be ordered separately