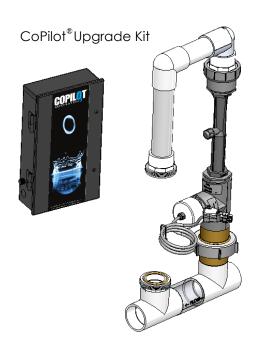

# COPILOT® UPGRADE KITS

| PART #      | DESCRIPTION                                                                                                          |
|-------------|----------------------------------------------------------------------------------------------------------------------|
| COATXXXXUUS | CoPilot® Upgrade Kit for Nano Includes: COP-A CoPilot® Ozone Unit and APK0017 Ozone Injector Manifold Assy           |
|             | CoPilot® XL Upgrade Kit for DIG-220. Includes: COP-B CoPilot® XL Ozone Unit and APK0017 Ozone Injector Manifold Assy |