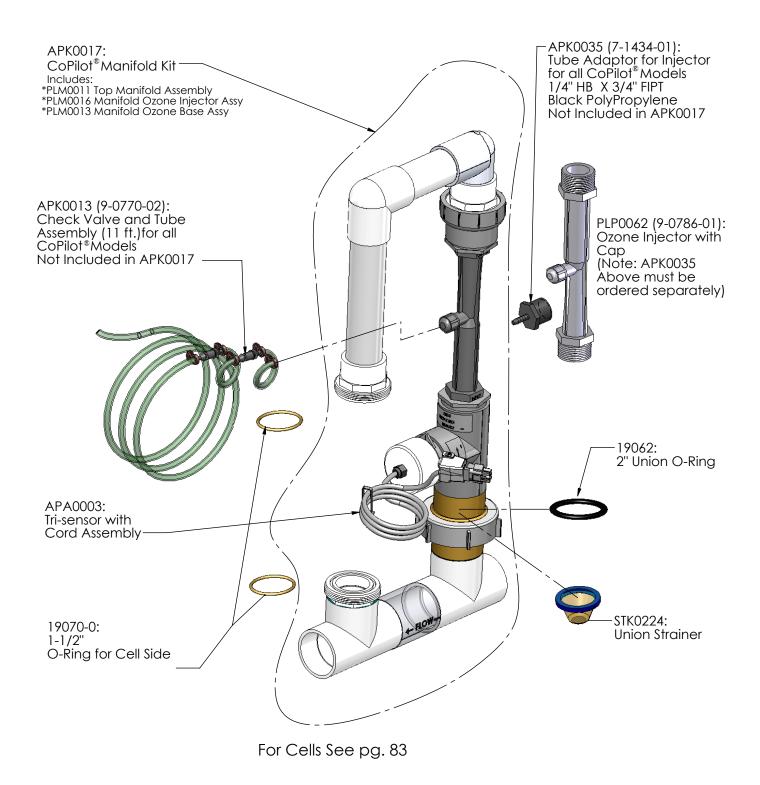

---------------------------|
| COBDIG2PPC4SUS | DIG-220 with COP-B CoPilot® XL and Ozone PPC4 Manifold |

# COPILOT® UPGRADE KITS







| PART #      | DESCRIPTION                                                                                                          |
|-------------|----------------------------------------------------------------------------------------------------------------------|
| COATXXXXUUS | CoPilot® Upgrade Kit for Nano Includes: COP-A CoPilot® Ozone Unit and APK0017 Ozone Injector Manifold Assy           |
|             | CoPilot® XL Upgrade Kit for DIG-220. Includes: COP-B CoPilot® XL Ozone Unit and APK0017 Ozone Injector Manifold Assy |

<sup>\*</sup>Cannot be ordered separately

#### CoPilot<sup>®</sup>

# COPILOT® Power Supply Parts



# COPILOT®MANIFOLD



\*Cannot be ordered separately

## **CELL OPTIONS**

### CoPilot<sup>®</sup>



# coPilot® ACCESSORIES/TOOLS



APK0036 (9-0897-01): Ozone Backflow Preventer Clear



APK0037 (9-0897-02): Ozone Backflow Preventer White