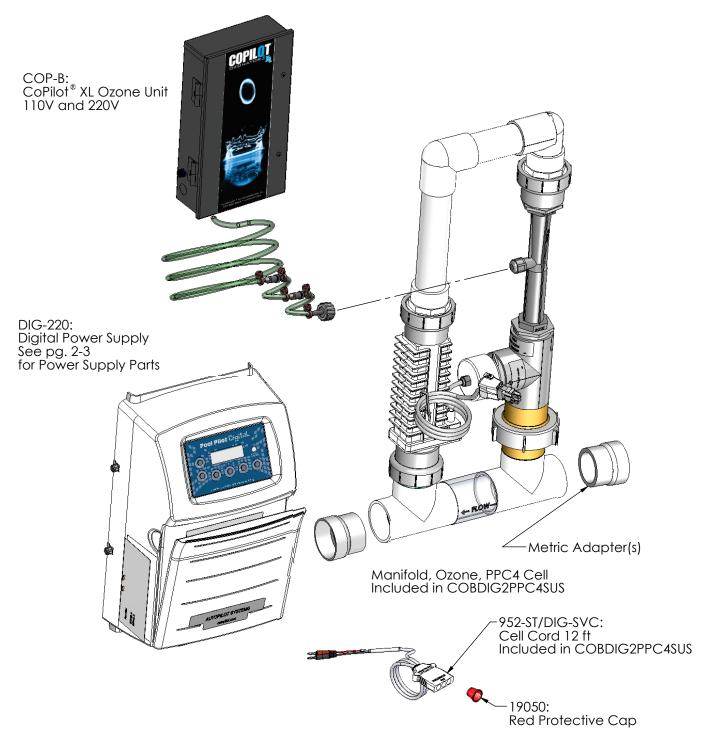

## COPILOT® With DIG-220 Systems

CoPilot®

| PART #         | DESCRIPTION                                            |
|----------------|--------------------------------------------------------|
| COBDIG2PPC4SUS | DIG-220 with COP-B CoPilot® XL and Ozone PPC4 Manifold |