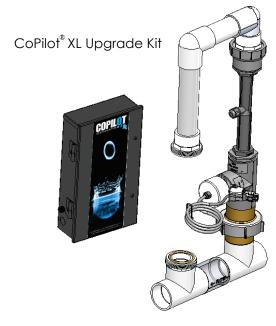

# COPILOT® UPGRADE KITS

| PART #      | DESCRIPTION                                                                                                          |
|-------------|----------------------------------------------------------------------------------------------------------------------|
| COATXXXXUUS | CoPilot® Upgrade Kit for Nano Includes: COP-A CoPilot® Ozone Unit and APK0017 Ozone Injector Manifold Assy           |
|             | CoPilot® XL Upgrade Kit for DIG-220. Includes: COP-B CoPilot® XL Ozone Unit and APK0017 Ozone Injector Manifold Assy |