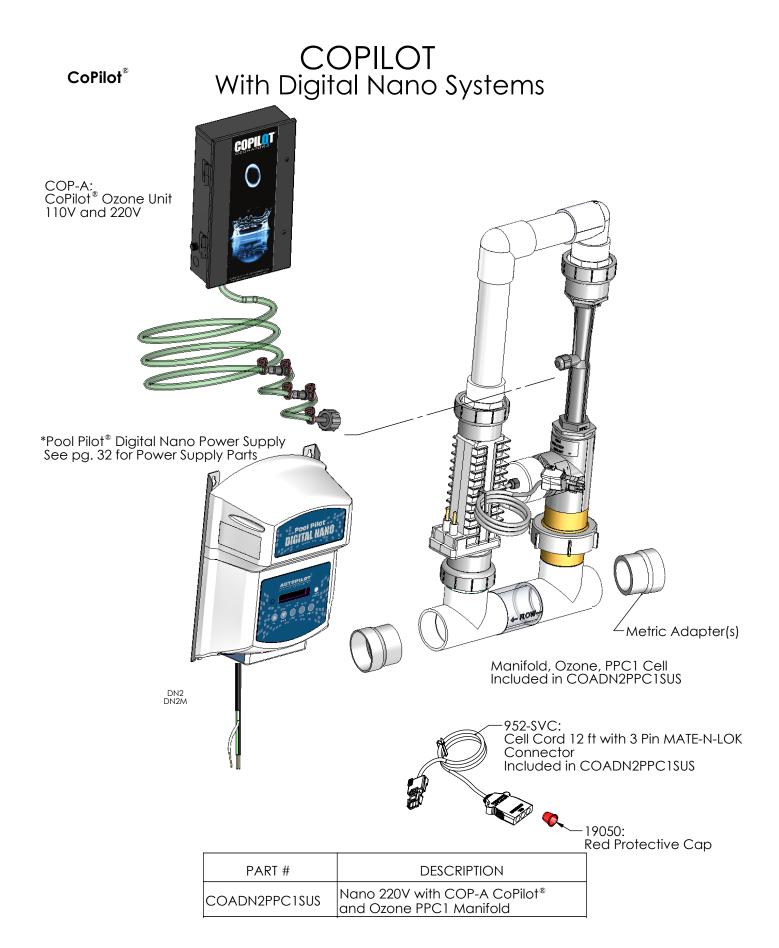

# COPILOT® SYSTEMS

CoPilot®

CoPilot® with Digital Nano System

CoPilot® XL with Digital System

<sup>\*</sup>Cannot be ordered separately

## COPILOT® With DIG-220 Systems

CoPilot®

| PART #         | DESCRIPTION                                            |
|----------------|--------------------------------------------------------|
| COBDIG2PPC4SUS | DIG-220 with COP-B CoPilot® XL and Ozone PPC4 Manifold |