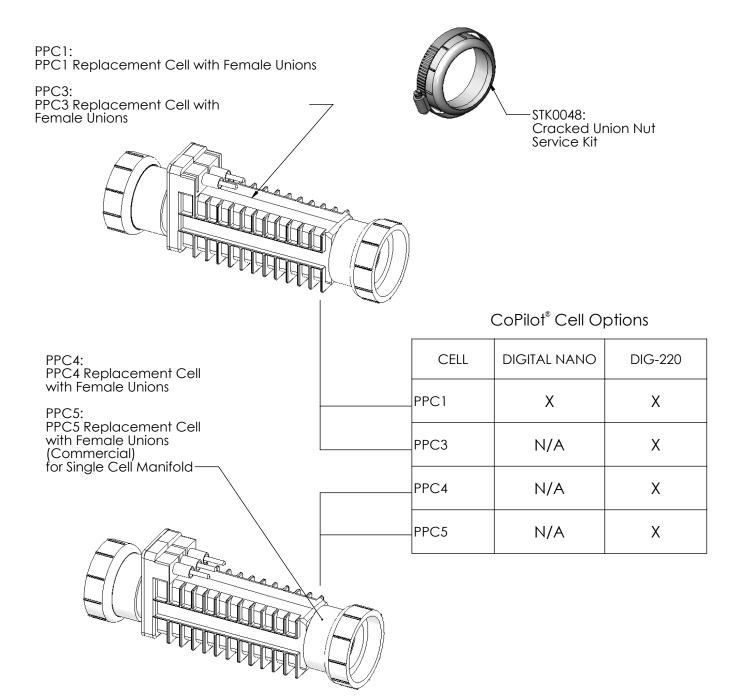

nd Ozone PPC4 Manifold |

# COPILOT® UPGRADE KITS







| PART #      | DESCRIPTION                                                                                                          |
|-------------|----------------------------------------------------------------------------------------------------------------------|
| COATXXXXUUS | CoPilot® Upgrade Kit for Nano Includes: COP-A CoPilot® Ozone Unit and APK0017 Ozone Injector Manifold Assy           |
|             | CoPilot® XL Upgrade Kit for DIG-220. Includes: COP-B CoPilot® XL Ozone Unit and APK0017 Ozone Injector Manifold Assy |

<sup>\*</sup>Cannot be ordered separately

#### CoPilot<sup>®</sup>

# COPILOT® Power Supply Parts



# COPILOT®MANIFOLD



\*Cannot be ordered separately

## **CELL OPTIONS**

### CoPilot<sup>®</sup>



# coPilot® ACCESSORIES/TOOLS



APK0036 (9-0897-01): Ozone Backflow Preventer Clear



APK0037 (9-0897-02): Ozone Backflow Preventer White