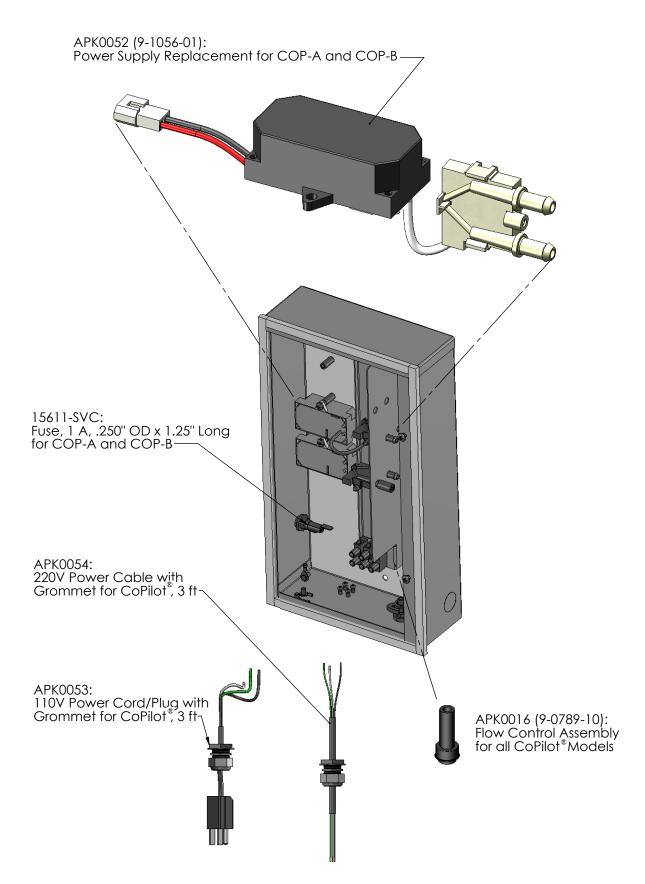

-------------------------------------------------|
| COBDIG2PPC4SUS | DIG-220 with COP-B CoPilot® XL and Ozone PPC4 Manifold |

# COPILOT® UPGRADE KITS







| PART #      | DESCRIPTION                                                                                                          |
|-------------|----------------------------------------------------------------------------------------------------------------------|
| COATXXXXUUS | CoPilot® Upgrade Kit for Nano Includes: COP-A CoPilot® Ozone Unit and APK0017 Ozone Injector Manifold Assy           |
|             | CoPilot® XL Upgrade Kit for DIG-220. Includes: COP-B CoPilot® XL Ozone Unit and APK0017 Ozone Injector Manifold Assy |

<sup>\*</sup>Cannot be ordered separately

#### CoPilot<sup>®</sup>

# COPILOT® Power Supply Parts



# COPILOT®MANIFOLD



\*Cannot be ordered separately

## **CELL OPTIONS**

### CoPilot<sup>®</sup>



# coPilot® ACCESSORIES/TOOLS



APK0036 (9-0897-01): Ozone Backflow Preventer Clear



APK0037 (9-0897-02): Ozone Backflow Preventer White