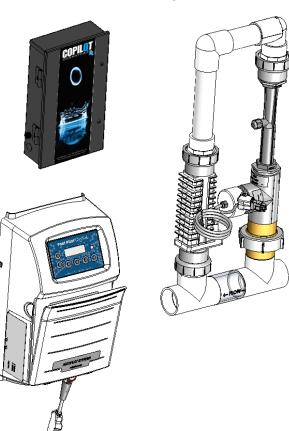

## COPILOT® With DIG-220 Systems

CoPilot®

| PART #         | DESCRIPTION                                            |
|----------------|--------------------------------------------------------|
| COBDIG2PPC4SUS | DIG-220 with COP-B CoPilot® XL and Ozone PPC4 Manifold |