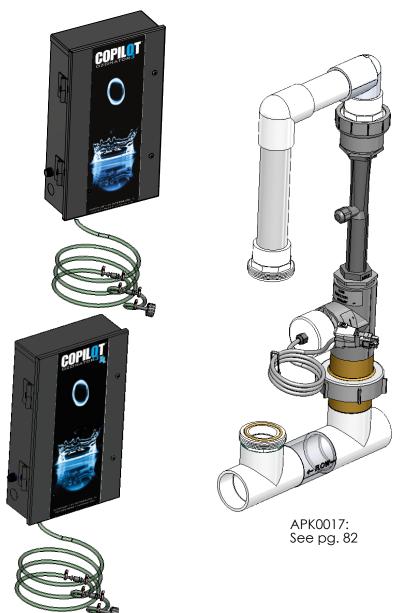

# COPILOT® SYSTEMS

CoPilot®

CoPilot® with Digital Nano System

CoPilot® XL with Digital System

<sup>\*</sup>Cannot be ordered separately

# COPILOT® UPGRADE KITS

| PART #      | DESCRIPTION                                                                                                          |
|-------------|----------------------------------------------------------------------------------------------------------------------|
| COATXXXXUUS | CoPilot® Upgrade Kit for Nano Includes: COP-A CoPilot® Ozone Unit and APK0017 Ozone Injector Manifold Assy           |
|             | CoPilot® XL Upgrade Kit for DIG-220. Includes: COP-B CoPilot® XL Ozone Unit and APK0017 Ozone Injector Manifold Assy |