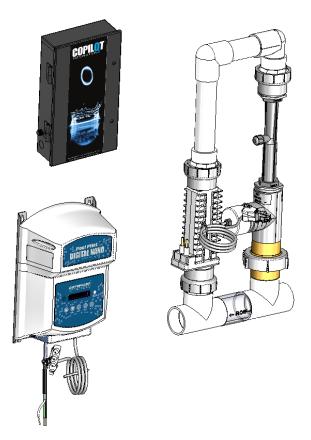

# COPILOT® SYSTEMS

CoPilot®

CoPilot® with Digital Nano System

CoPilot® XL with Digital System

<sup>\*</sup>Cannot be ordered separately