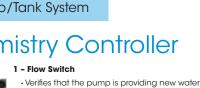

## samples to the sensors

- 2 pH Sensor
- Constantly measures pH levels
- Activates acid pump when pH level rises above set point
- ORP Sensor
- · Constantly measures active sanitizer level in pool water
- Signals Digital Chlorine Generator to produce chlorine based on demand