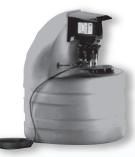

One complete Total Control system consists of:

- (1) 75003 Digital Chlorine Generator Controller
- (1) 75001 Pool Chemistry Controller
- (1) Manifold
- (1) Pump/Tank System

### Choice of Pump/Tank System

| Part# | Description                   |
|-------|-------------------------------|
| 75004 | 120v - 60 Hz Pump/Tank System |
| 75005 | 220v - 60 Hz Pump/Tank System |
| 75006 | 230v - 50 Hz Pump/Tank System |