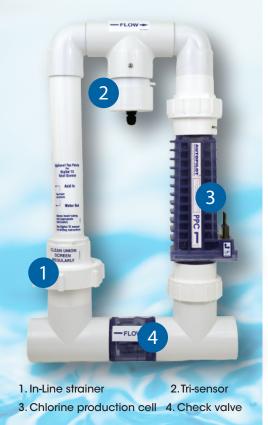

## Pool Chemistry Controller

MADE IN USA

autopilot.com

- Flow Cell

Provides proper monitoring environment for sensors

### Choice of Cell

- Choice of 4 cells to suit pool size
  Controlled flow rate for optimum
- Patented bypass manifold
- chlorine production
- Easy installation and service

| Part#                                                         | Description             | Maximum Pool Size                 |
|---------------------------------------------------------------|-------------------------|-----------------------------------|
| PPM1                                                          | Manifold with PPC1 Cell | 40,000 gallons/151 m <sup>3</sup> |
| PPM3                                                          | Manifold with PPC3 Cell | 50,000 gallons/189 m <sup>3</sup> |
| PPM4                                                          | Manifold with PPC4 Cell | 60,000 gallons/227 m <sup>3</sup> |
| PPM5                                                          | Manifold with PPC5 Cell | 80,000 gallons/303 m <sup>3</sup> |
| Protected by U.S. patents 5,985,155, 5,993,669 and 6,096,202. |                         |                                   |