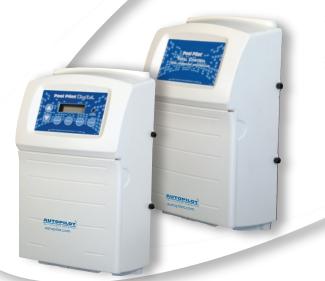

## Pool Pilot® Total Control

No other salt chlorine system comes packed with features like the AutoPilot® Total Control System. Maintaining your pool has never been easier! No more buying chlorine. No more manually adding acid into the pool. No more water chemistry worries.

One complete Total Control system consists of:

- (1) 75003 Digital Chlorine Generator Controller
- (1) 75001 Pool Chemistry Controller
- (1) Manifold
- (1) Pump/Tank System