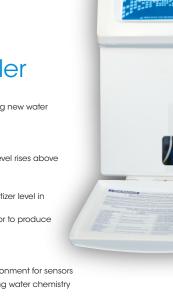

## Pool Chemistry Controller

MADE IN USA

autopilot.com

- Flow Cell

Provides proper monitoring environment for sensors

## samples to the sensors

- 2 pH Sensor
- Constantly measures pH levels
- Activates acid pump when pH level rises above set point
- ORP Sensor
- · Constantly measures active sanitizer level in pool water
- Signals Digital Chlorine Generator to produce chlorine based on demand

Water tap for manually monitoring water chemistry