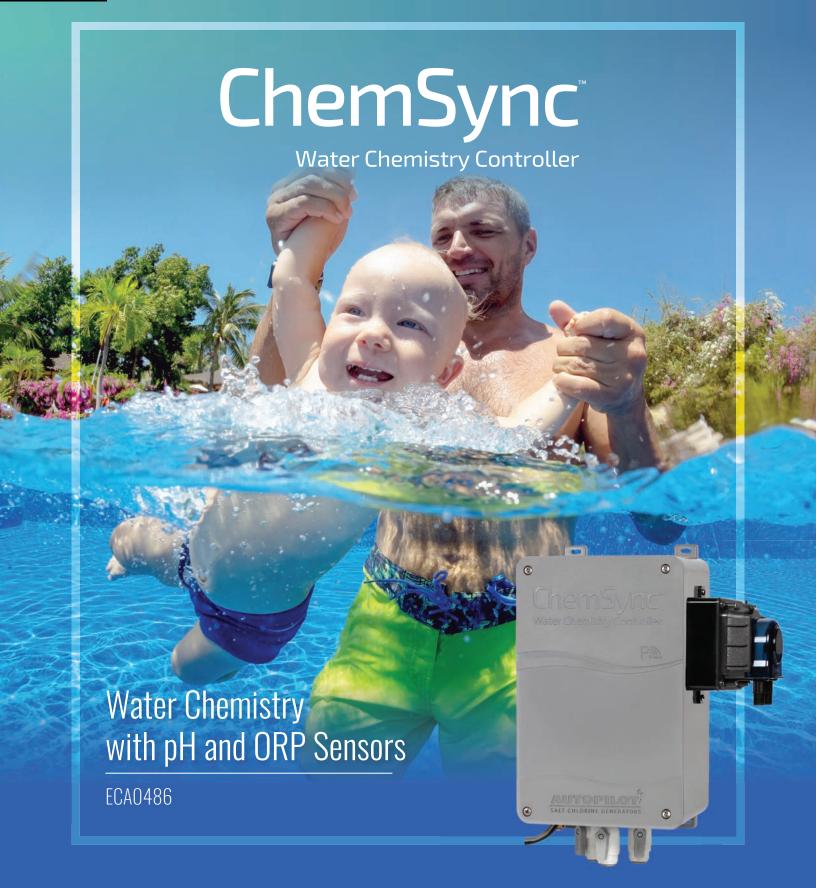

# PERFECTLY BALANCED POOL WATER, EASY MAINTENANCE AND SIMPLE CONTROL.

Maintaining your pool has never been easier! Works in tandem with ChlorSync® Salt Chlorine Generator to provide perfectly balanced pool water. Automatically measures and adjusts pH & ORP.

### The full AutoPilot® ChemSync™ System consists of:

| Item    | Description                          |
|---------|--------------------------------------|
| ECP0343 | PoolSync® WiFi Controller            |
| ECA0486 | ChemSync™ Water Chemistry Controller |
| ECP0312 | ChlorSync® Power Center              |