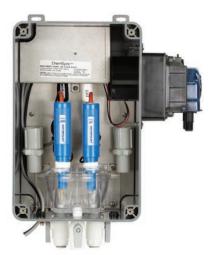

#### pH Sensor

- Continuously measures pH levels
- Activates acid pump when pH level rises above set point

#### ORP Sensor

- Continuously measures active sanitizer level in pool water
- Activates ChlorSync® to produce chlorine when ORP levels drop below set point

#### Flow Cell

- Provides proper monitoring environment for sensors
- Water sample tube allows for manually testing water chemistry

#### Built-In Pump

- Compact design for easy installation
- 5 gallon (18.93 L) acid tank included

PoolSync

READY!

Agency certifications do not apply to ChemSync™ unit. California residents visit autopilot.com for Proposition 65 information.