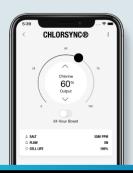

## Get your pool in **SYNC!**

Get simple control for a great price!

**DASHBOARD** 

CHLORSYNC

HEAT PUMP

**SCHEDULES** 

Quickly view your system status on a concise dashboard Adjust the output setting and enable/ disable boost mode with a toggle switch Adjust the mode and temperature setting in the blink of an eye