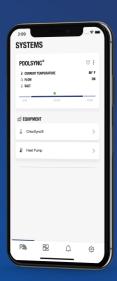

## Get your pool in **SYNC!**

Get simple control for a great price!

**DASHBOARD** 

CHLORSYNC

HEAT PUMP

**SCHEDULES** 

Quickly view your system status on a concise dashboard Adjust the output setting and enable/ disable boost mode with a toggle switch Adjust the mode and temperature setting in the blink of an eye

Create schedules to automatically adjust your settings