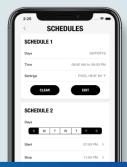

## PoolSync<sup>®</sup> WiFi Controller





Effortlessly control PoolSync® Ready equipment through the simple phone app. Whether at home or on the road, always be in sync with your pool.







With the PoolSync WiFi Controller and App, you can adjust your ChlorSync® output and your AquaCal® heat pump's settings from the palm of your hand.

Don't have an HP9 controller? You can easily upgrade your existing AquaCal heat pump to work with the PoolSync.

Upgrade kits: STK0225 with 60" cable or STK0226 with 100' cable.





If you see the PoolSync® Ready logo on a piece of equipment, then it is compatible with this simple control system.

Part number: ECP0343







## PoolSync<sup>®</sup> WiFi Controller

## Get your pool in **SYNC!**

Get simple control for a great price!









**DASHBOARD** 

CHLORSYNC

HEAT PUMP

**SCHEDULES** 

Quickly view your system status on a concise dashboard Adjust the output setting and enable/ disable boost mode with a toggle switch Adjust the mode and temperature setting in the blink of an eye

Create schedules to automatically adjust your settings