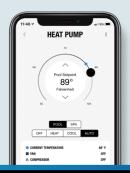

## Get your pool in **SYNC!**

Get simple control for a great price!

**DASHBOARD** 

CHLORSYNC

HEAT PUMP

**SCHEDULES** 

Quickly view your system status on a concise dashboard Adjust the output setting and enable/ disable boost mode with a toggle switch Adjust the mode and temperature setting in the blink of an eye