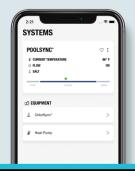

## Get your pool in **SYNC!**

Get simple control for a great price!

**DASHBOARD** 

CHLORSYNC

HEAT PUMP

**SCHEDULES** 

Quickly view your system status on a concise dashboard Adjust the output setting and enable/ disable boost mode with a toggle switch Adjust the mode and temperature setting in the blink of an eye