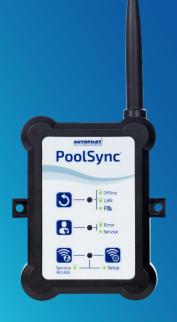

## PoolSync<sup>®</sup> WiFi Controller





Effortlessly control PoolSync® Ready equipment through the simple phone app. Whether at home or on the road, always be in sync with your pool.







With the PoolSync WiFi Controller and App, you can adjust your ChlorSync® output and your AquaCal® heat pump's settings from the palm of your hand.

Don't have an HP9 controller? You can easily upgrade your existing AquaCal heat pump to work with the PoolSync.

Upgrade kits: STK0225 with 60" cable or STK0226 with 100' cable.





If you see the PoolSync® Ready logo on a piece of equipment, then it is compatible with this simple control system.

Part number: ECP0343







## PoolSync<sup>®</sup> WiFi Controller

## Get your pool in **SYNC!**

Get simple control for a great price!









**DASHBOARD** 

CHLORSYNC

HEAT PUMP

**SCHEDULES** 

Quickly view your system status on a concise dashboard Adjust the output setting and enable/ disable boost mode with a toggle switch Adjust the mode and temperature setting in the blink of an eye

Create schedules to automatically adjust your settings