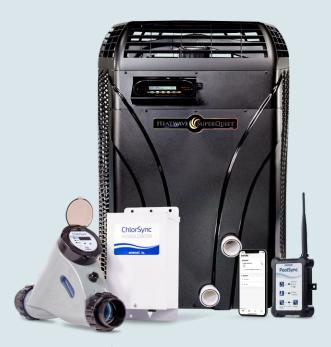

## PoolSync<sup>®</sup> WiFi Controller

Effortlessly control PoolSync® Ready equipment through the simple phone app. Whether at home or on the road, always be in sync with your pool.

With the PoolSync WiFi Controller and App, you can adjust your ChlorSync® output and your AquaCal® heat pump's settings from the palm of your hand.

Don't have an HP9 controller? You can easily upgrade your existing AquaCal heat pump to work with the PoolSync.

Upgrade kits: STK0225 with 60" cable or STK0226 with 100' cable.

If you see the PoolSync® Ready logo on a piece of equipment, then it is compatible with this simple control system.