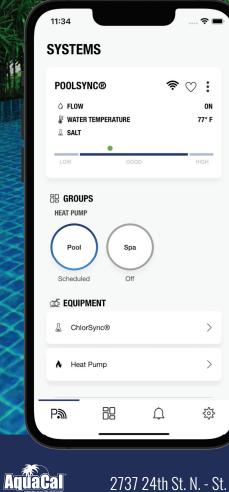

## **Ready to Automate** your Pool's Features?

The PoolSync<sup>®</sup> System provides simple control for a great price.

### **Control all basic pool functions** right through your AquaCal<sup>®</sup> heat pump and the PoolSync® App.

California residents visit aquacal.com for Proposition 65 information. \*Applies to units equipped with advanced function digital controller Visit aquacal.com/poolsync for more information

**PoolSync® WiFi Controller** 

This simple WiFi Controller connects the equipment to the internet for control through the PoolSync<sup>®</sup> App.

#### **Heat Pump Controller**

AquaCal's internal advanced microprocessor control connects and communicates with the other equipment, eliminating the need for costly, bulky external controllers.

#### **ChlorSvnc® Salt Chlorine Generator**

Automatically generate chlorine right in the pool's plumbing to reduce maintenance and keep pool water sanitized.

#### **Pool Filter Pump Control**

No external timeclock or controller necessary to control the filter pump. Ability to control single, double and variable speed pumps\*.