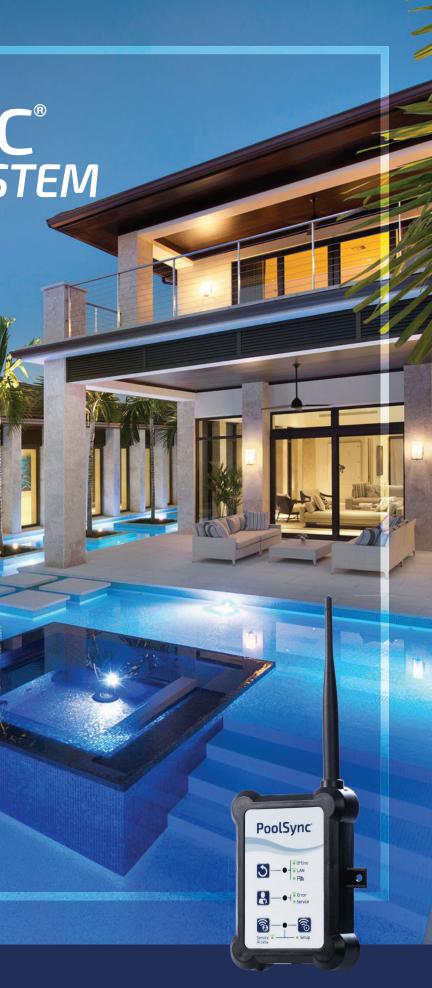

**PoolSync® WiFi Controller** 

This simple WiFi Controller connects the equipment to the internet for control through the PoolSync<sup>®</sup> App.