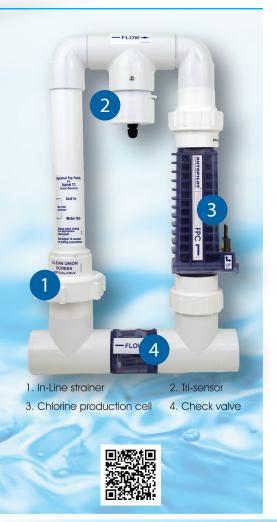

## **Features:**

- Nano+ maintains pools up to 32,000 gallons/121 m<sup>3</sup>
- Nano maintains pools up to 28,000 gallons/106 m³
- Push button controls
- Patented temperature compensation
- 24 & 72 hour boost cycles
- Digital readout displays English, Spanish, French, Italian,
  Czech or German
- Operates at all salt levels 2,000 to 35,000 ppm/2 to 35 g/L
- Operates at water temperature up to 104° F/40° C
- Soft reverse cell cleaning
- Patented bypass manifold
- Controlled flow rate for optimum chlorine production
- Operates at flow rates as low as 15 gpm/3.4 m<sup>3</sup>/h
- · Easy installation and service
- Automatic cover connection capability