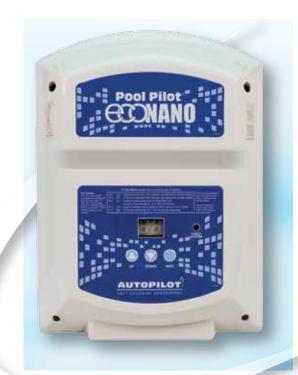

## Features:

- maintains pools up to 25,000 gallons/95 m³
- push button controls
- scrolling two-digit display
- operates at all salt levels 2,000 to 35,000 ppm/2 to 35 g/L
- operates at flow rates as low as 20 gpm/4.5 m³/h
- easy installation and service