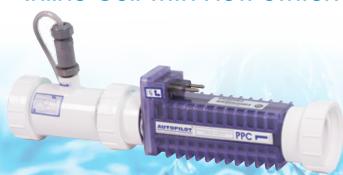

## Inline Cell with Flow Switch

| Part# | Description                                                 |
|-------|-------------------------------------------------------------|
| EN2   | Eco Nano 110/220V with PPC1 Inline Cell                     |
| EN2EU | Eco Nano 110/220V with PPC1 Inline Cell and Metric Adaptors |