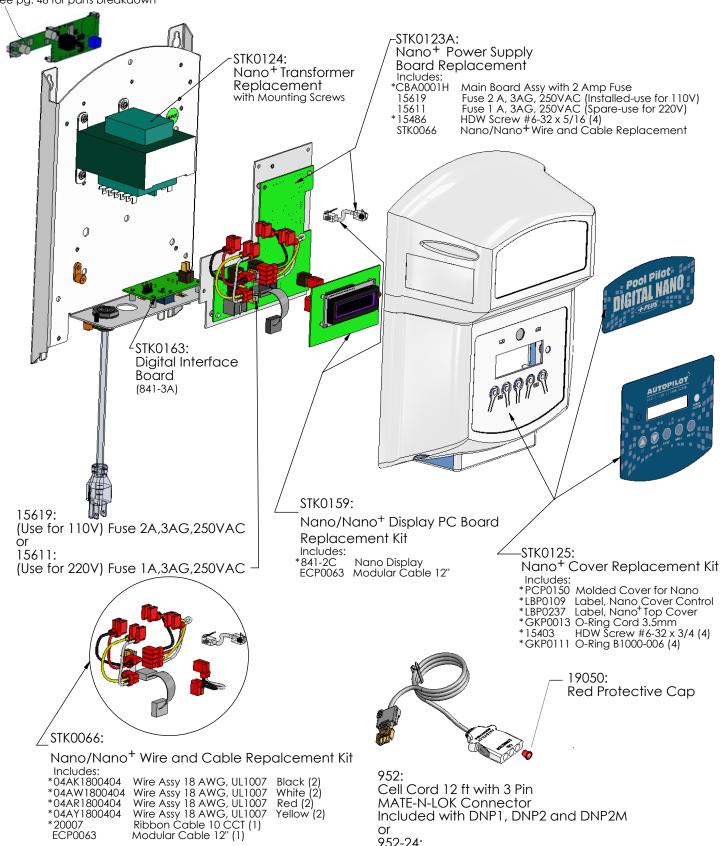

# DIGITAL NANO SYSTEMS Power Supply Parts

STK0156: Kit for Nano Expansion Board: See pg. 48 for parts breakdown

Included with DNP1, DNP2 and DNP2M

952-24:

Cell Cord 24 ft

\*Cannot be ordered separately

LTM0287 Rev 5 09/12/2016

\*04AY1800404

\*20007 ECP0063