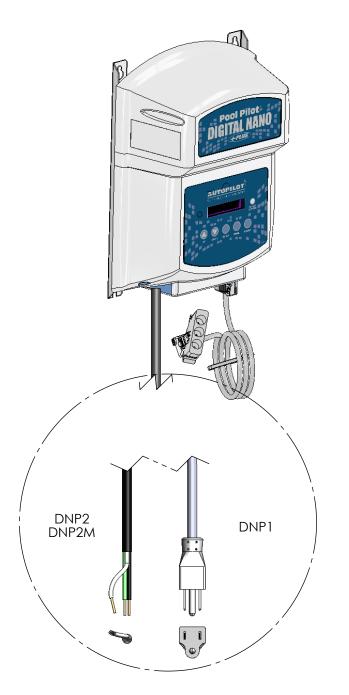

#### Digital Nano<sup>†</sup>

| PART # | DESCRIPTION                                                                                      |
|--------|--------------------------------------------------------------------------------------------------|
| DNP1   | Digital Nano+, 115V with 94106 Manifold,<br>Eng, Esp, Fra, Ger, Ita, Ces Languages               |
| DNP2   | Digital Nano <sup>+</sup> , 220V with 94106 Manifold,<br>Eng, Esp, Fra, Ger, Ita, Ces Languages  |
| DNP2M  | Digital Nano <sup>+</sup> , 220V with 94106M Manifold,<br>Eng, Esp, Fra, Ger, Ita, Ces Languages |

#### Digital Nano<sup>†</sup>

| PART # | DESCRIPTION                                         |
|--------|-----------------------------------------------------|
| 94106  | Manifold Assy with RC28 Cell                        |
| 94106M | Manifold Assy with RC28 Cell and<br>Metric Adapters |