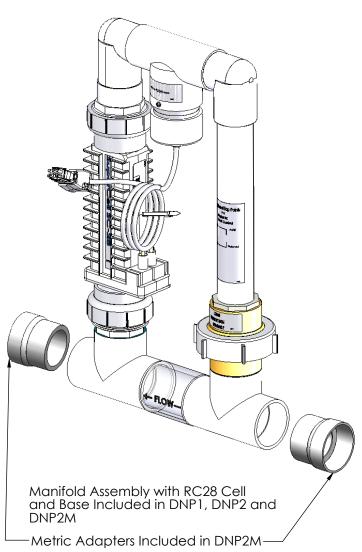

### SINGLE SYSTEM MANIFOLDS

#### Digital Nano<sup>†</sup>

| PART # | DESCRIPTION                                         |
|--------|-----------------------------------------------------|
| 94106  | Manifold Assy with RC28 Cell                        |
| 94106M | Manifold Assy with RC28 Cell and<br>Metric Adapters |