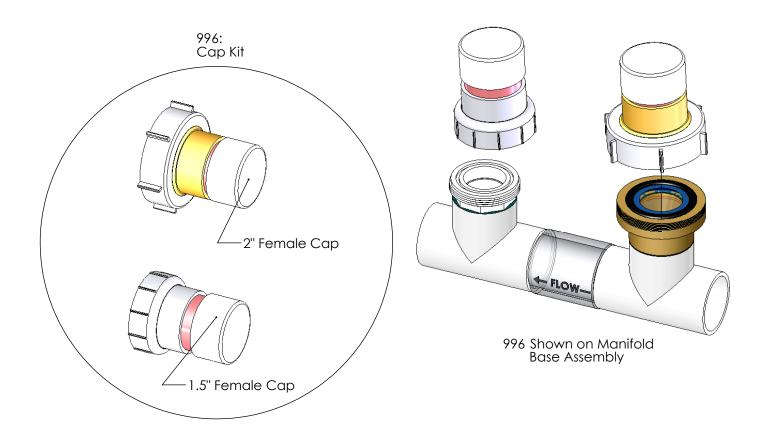

# Digital Nano<sup>†</sup> MANIFOLD ACCESSORIES/TOOLS

## MANIFOLD ACCESSORIES/TOOLS Digital Nano<sup>†</sup>