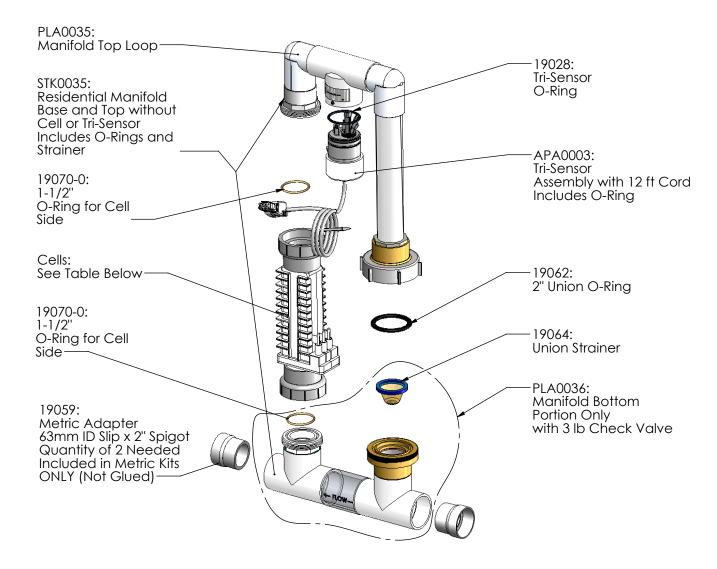

## SINGLE SYSTEM MANIFOLDS

| PART #  | DESCRIPTION                                         | PAGE # |
|---------|-----------------------------------------------------|--------|
| 94105   | Manifold Assy with RC35/22 Cell                     | 17     |
| 94107   | Manifold Assy with RC42 Cell                        | 17     |
| 94113   | Manifold Assy with RC52 Cell                        | 17     |
| 94115C  | Manifold Assy with CC15-FF Cell                     | 17     |
| 94105M  | Manifold Assy with RC35/22 Cell and Metric Adapters | 17     |
| 94107M  | Manifold Assy with RC42 Cell and Metric Adapters    | 17     |
| 94113M  | Manifold Assy with RC52 Cell and Metric Adapters    |        |
| 94115CM | Manifold Assy with CC15 Cell and Metric Adapters    | 17     |
| APK0006 | Spacer Cell for Maintenance                         | 19     |

#### **CELL OPTIONS**

## MANIFOLD ACCESSORIES/TOOLS

## Soft Touch MANIFOLD ACCESSORIES/TOOLS