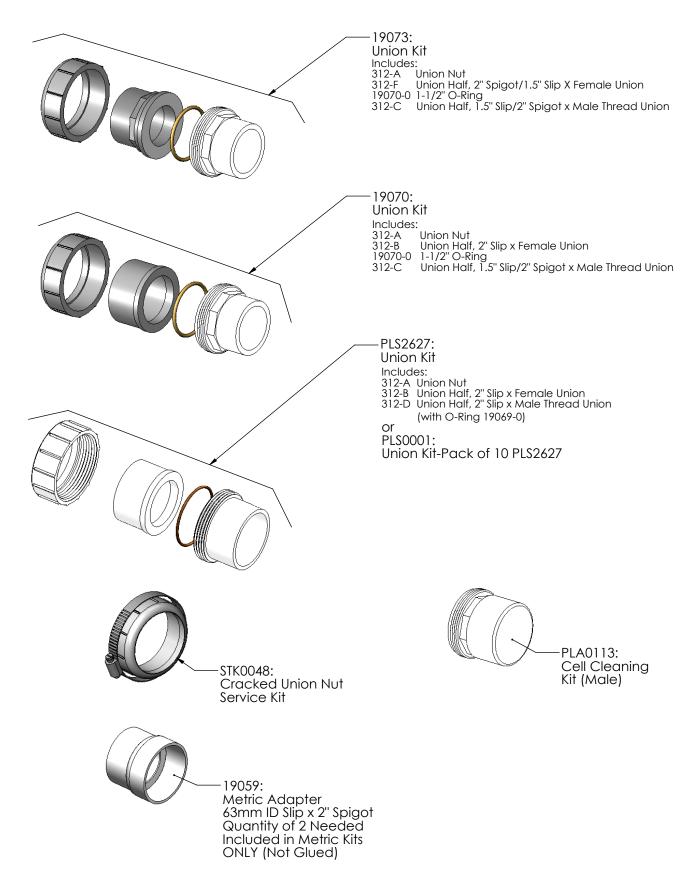

## Soft Touch MANIFOLD ACCESSORIES/TOOLS

APA0065: Inline Conversion Kit Same as APK0038 Kit above but with additional two 312-D Union Halves, 2 S x MT Union

## MANIFOLD ACCESSORIES/TOOLS

## Soft Touch MANIFOLD ACCESSORIES/TOOLS