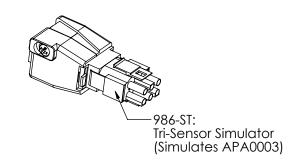

| 94113M  | Manifold Assy with RC52 Cell and Metric Adapters       |        |
| 94115CM | Manifold Assy with CC15 Cell and Metric Adapters       | 15     |
| APK0006 | Spacer Cell for Maintenance                            | 19     |

**Dual System Manifold Types** 

| 2 3 3 7 3 3 7 1 1 1 1 1 3 1 3 1 7 7 3 3 |                     |        |  |  |
|-----------------------------------------|---------------------|--------|--|--|
| PART #                                  | DESCRIPTION         | PAGE # |  |  |
| 941-215C-A                              | Manifold Commercial | 16     |  |  |
| 938-SC                                  | Spacer Cell         | 19     |  |  |

#### **Soft Touch**

## ST-220 Power Supply Parts



## ST-220 Power Supply Parts



## Soft Touch POWER SUPPLY ACCESSORIES





## SINGLE SYSTEM MANIFOLDS



| PART #  | DESCRIPTION                                         | PAGE # |
|---------|-----------------------------------------------------|--------|
| 94105   | Manifold Assy with RC35/22 Cell                     | 17     |
| 94107   | Manifold Assy with RC42 Cell                        | 17     |
| 94113   | Manifold Assy with RC52 Cell                        | 17     |
| 94115C  | Manifold Assy with CC15-FF Cell                     | 17     |
| 94105M  | Manifold Assy with RC35/22 Cell and Metric Adapters | 17     |
| 94107M  | Manifold Assy with RC42 Cell and Metric Adapters    | 17     |
| 94113M  | Manifold Assy with RC52 Cell and Metric Adapters    |        |
| 94115CM | Manifold Assy with CC15 Cell and Metric Adapters    | 17     |
| APK0006 | Spac