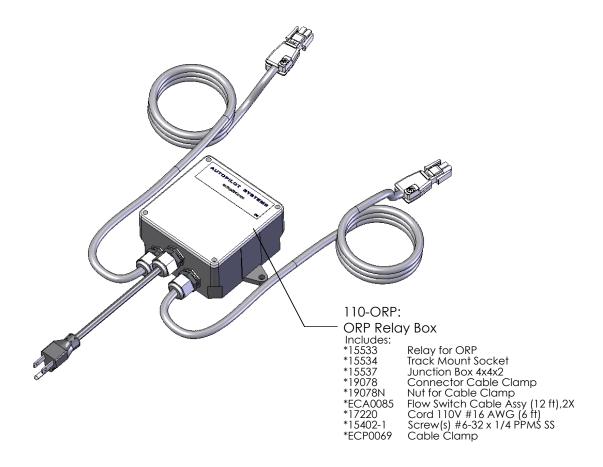

94113M  | Manifold Assy with RC52 Cell and Metric Adapters       |        |
| 94115CM | Manifold Assy with CC15 Cell and Metric Adapters       | 15     |
| APK0006 | Spacer Cell for Maintenance                            | 19     |

**Dual System Manifold Types** 

| 2 3 3 7 3 3 7 1 1 1 1 1 3 1 3 1 7 7 3 3 |                     |        |  |  |
|-----------------------------------------|---------------------|--------|--|--|
| PART #                                  | DESCRIPTION         | PAGE # |  |  |
| 941-215C-A                              | Manifold Commercial | 16     |  |  |
| 938-SC                                  | Spacer Cell         | 19     |  |  |

#### **Soft Touch**

## ST-220 Power Supply Parts



## ST-220 Power Supply Parts



## Soft Touch POWER SUPPLY ACCESSORIES





## SINGLE SYSTEM MANIFOLDS



| PART #  | DESCRIPTION                                         | PAGE # |
|---------|-----------------------------------------------------|--------|
| 94105   | Manifold Assy with RC35/22 Cell                     | 17     |
| 94107   | Manifold Assy with RC42 Cell                        | 17     |
| 94113   | Manifold Assy with RC52 Cell                        | 17     |
| 94115C  | Manifold Assy with CC15-FF Cell                     | 17     |
| 94105M  | Manifold Assy with RC35/22 Cell and Metric Adapters | 17     |
| 94107M  | Manifold Assy with RC42 Cell and Metric Adapters    | 17     |
| 94113M  | Manifold Assy with RC52 Cell and Metric Adapters    |        |
| 94115CM | Manifold Assy with CC15 Cell and Metric Adapters    | 17     |
| APK0006 | Spacer