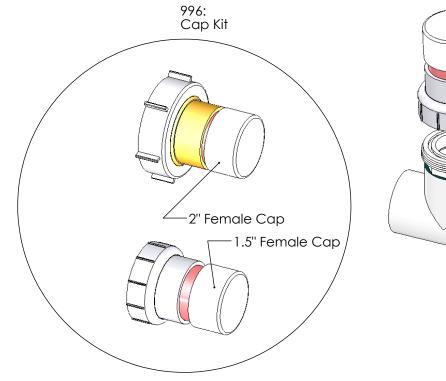

------------------------------------------|------------|--------------------------------|--------|
| 938-SC Spacer Cell for Maintenance 19                                                      | 941-215C-A |                                | 17     |
|                                                                                            | 938-SC     | Spacer Cell for<br>Maintenance | 19     |

To convert from dual to triple system, add PLA0046,CC15-MF and Power Supply of choice, ST-220/DIG-220/75003, typically ST-220 is used.

<sup>\*</sup>Cannot be ordered separately

#### **CELL OPTIONS**



## Soft Touch MANIFOLD ACCESSORIES/TOOLS



APA0065: Inline Conversion Kit Same as APK0038 Kit above but with additional two 312-D Union Halves, 2 S x MT Union

## MANIFOLD ACCESSORIES/TOOLS









## Soft Touch MANIFOLD ACCESSORIES/TOOLS