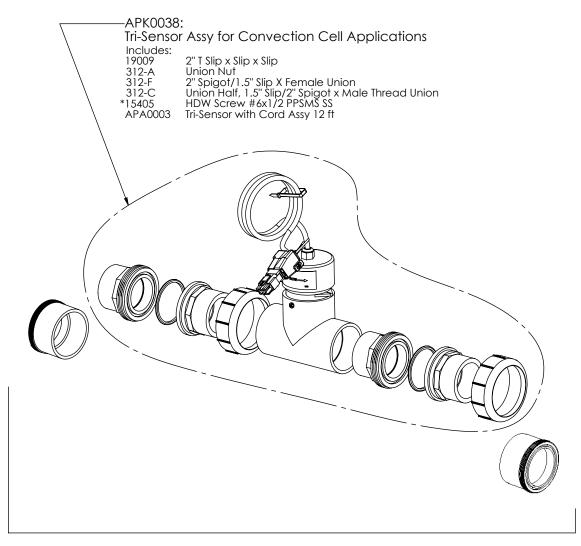

## Soft Touch MANIFOLD ACCESSORIES/TOOLS

APA0065: Inline Conversion Kit Same as APK0038 Kit above but with additional two 312-D Union Halves, 2 S x MT Union

## MANIFOLD ACCESSORIES/TOOLS

## Soft Touch MANIFOLD ACCESSORIES/TOOLS