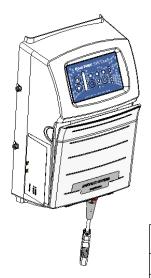

# ST-220

#### **Soft Touch**

ST-220

#### Power Supply

| PART #   | DESCRIPTION                     |  |
|----------|---------------------------------|--|
| ST-220   | Soft Touch Power Supply         |  |
| ST-220CE | Digital Power Supply CE Version |  |