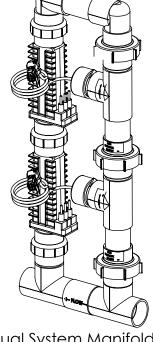

**Dual System Manifold Types** 

| 2 3 3 7 3 3 7 1 1 1 1 1 3 1 3 1 7 7 3 3 |                     |        |  |  |
|-----------------------------------------|---------------------|--------|--|--|
| PART #                                  | DESCRIPTION         | PAGE # |  |  |
| 941-215C-A                              | Manifold Commercial | 16     |  |  |
| 938-SC                                  | Spacer Cell         | 19     |  |  |

# For Use With Dual Power Supply Systems

| 941-215C-A Manifold Commerical with 2 CC15-MF Cells  938-SC Spacer Cell for Maintenance 19 | PART #     | DESCRIPTION                    | PAGE # |
|--------------------------------------------------------------------------------------------|------------|--------------------------------|--------|
| 938-SC Spacer Cell for Maintenance 19                                                      | 941-215C-A |                                | 17     |
|                                                                                            | 938-SC     | Spacer Cell for<br>Maintenance | 19     |

To convert from dual to triple system, add PLA0046,CC15-MF and Power Supply of choice, ST-220/DIG-220/75003, typically ST-220 is used.

<sup>\*</sup>Cannot be ordered separately