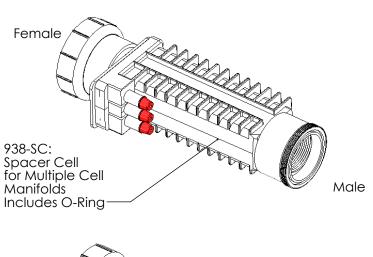

**Dual System Manifold Types** 

| 2 3 3 7 3 3 7 1 1 1 1 1 3 1 3 1 7 7 3 3 |                     |        |  |  |
|-----------------------------------------|---------------------|--------|--|--|
| PART #                                  | DESCRIPTION         | PAGE # |  |  |
| 941-215C-A                              | Manifold Commercial | 16     |  |  |
| 938-SC                                  | Spacer Cell         | 19     |  |  |

# For Use With Dual Power Supply Systems

| 941-215C-A Manifold Commerical with 2 CC15-MF Cells  938-SC Spacer Cell for Maintenance 19 | PART #     | DESCRIPTION                    | PAGE # |
|--------------------------------------------------------------------------------------------|------------|--------------------------------|--------|
| 938-SC Spacer Cell for Maintenance 19                                                      | 941-215C-A |                                | 17     |
|                                                                                            | 938-SC     | Spacer Cell for<br>Maintenance | 19     |