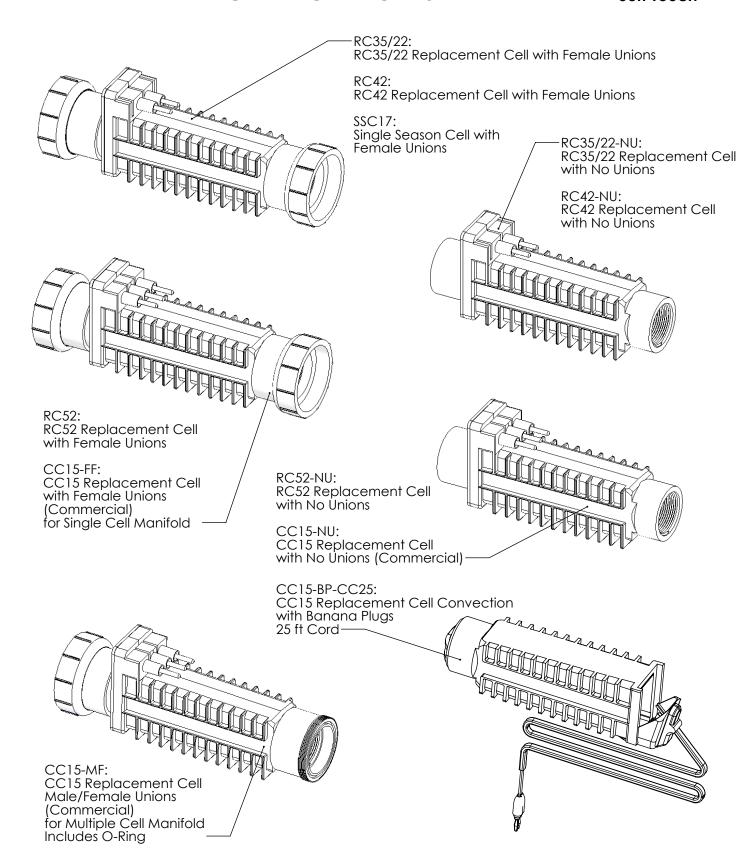

#### Single System Manifold Types

| PART #  | DESCRIPTION                                            | PAGE # |
|---------|--------------------------------------------------------|--------|
| 94105   | Manifold Assy with RC35/22 Cell                        | 15     |
| 94107   | Manifold Assy with RC42 Cell                           | 15     |
| 94113   | Manifold Assy with RC52 Cell                           | 15     |
| 94115C  | Manifold Assy with CC15-FF Cell                        | 15     |
| 94105M  | Manifold Assy with RC35/22<br>Cell and Metric Adapters | 15     |
| 94107M  | Manifold Assy with RC42 Cell and Metric Adapters       |        |
| 94113M  | Manifold Assy with RC52 Cell and Metric Adapters       |        |
| 94115CM | Manifold Assy with CC15 Cell and Metric Adapters       | 15     |
| APK0006 | Spacer Cell for Maintenance                            | 19     |

## SINGLE SYSTEM MANIFOLDS

| PART #  | DESCRIPTION                                         | PAGE # |
|---------|-----------------------------------------------------|--------|
| 94105   | Manifold Assy with RC35/22 Cell                     | 17     |
| 94107   | Manifold Assy with RC42 Cell                        | 17     |
| 94113   | Manifold Assy with RC52 Cell                        | 17     |
| 94115C  | Manifold Assy with CC15-FF Cell                     | 17     |
| 94105M  | Manifold Assy with RC35/22 Cell and Metric Adapters | 17     |
| 94107M  | Manifold Assy with RC42 Cell and Metric Adapters    | 17     |
| 94113M  | Manifold Assy with RC52 Cell and Metric Adapters    |        |
| 94115CM | Manifold Assy with CC15 Cell and Metric Adapters    | 17     |
| APK0006 | Spacer Cell for Maintenance                         | 19     |

#### **CELL OPTIONS**