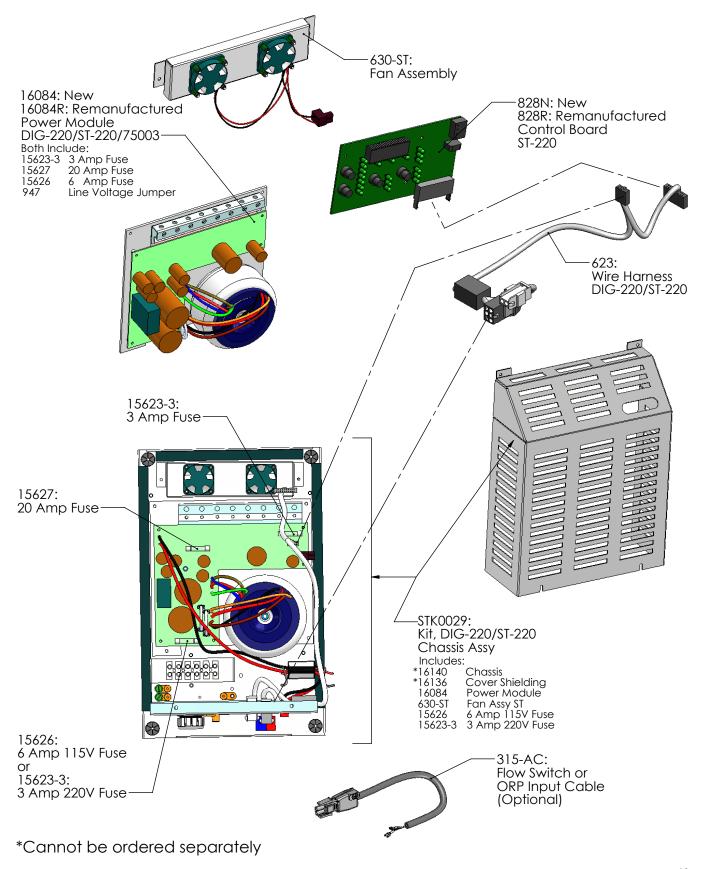

Cell and Metric Adapters       |        |
| 94113M  | Manifold Assy with RC52 Cell and Metric Adapters       |        |
| 94115CM | Manifold Assy with CC15 Cell and Metric Adapters       | 15     |
| APK0006 | Spacer Cell for Maintenance                            | 19     |

**Dual System Manifold Types** 

| 2 3 3 7 3 3 7 1 1 1 1 1 3 1 3 1 7 7 3 3 |                     |        |  |  |
|-----------------------------------------|---------------------|--------|--|--|
| PART #                                  | DESCRIPTION         | PAGE # |  |  |
| 941-215C-A                              | Manifold Commercial | 16     |  |  |
| 938-SC                                  | Spacer Cell         | 19     |  |  |

#### **Soft Touch**

## ST-220 Power Supply Parts



## ST-220 Power Supply Parts



## Soft Touch POWER SUPPLY ACCESSORIES





## SINGLE SYSTEM MANIFOLDS



| PART #  | DESCRIPTION                                         | PAGE # |
|---------|-----------------------------------------------------|--------|
| 94105   | Manifold Assy with RC35/22 Cell                     | 17     |
| 94107   | Manifold Assy with RC42 Cell                        | 17     |
| 94113   | Manifold Assy with RC52 Cell                        | 17     |
| 94115C  | Manifold Assy with CC15-FF Cell                     | 17     |
| 94105M  | Manifold Assy with RC35/22 Cell and Metric Adapters | 17     |
| 94107M  | Manifold Assy with RC42 Cell and Metric Adapters    | 17     |
| 94113M  | Manifold Assy with RC52 Cell and Metric Adapters    |        |
| 94115CM | Manifold Assy with CC15 Cell and Metr