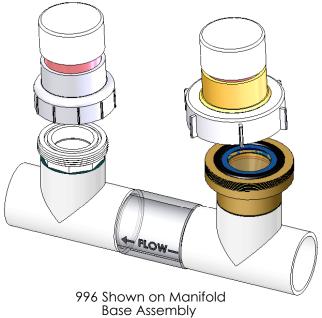

----------------------------------------|------------|--------------------------------|--------|
| 938-SC Spacer Cell for Maintenance 19                                                      | 941-215C-A |                                | 17     |
|                                                                                            | 938-SC     | Spacer Cell for<br>Maintenance | 19     |

To convert from dual to triple system, add PLA0046,CC15-MF and Power Supply of choice, ST-220/DIG-220/75003, typically ST-220 is used.

<sup>\*</sup>Cannot be ordered separately

#### **CELL OPTIONS**



## Soft Touch MANIFOLD ACCESSORIES/TOOLS



APA0065: Inline Conversion Kit Same as APK0038 Kit above but with additional two 312-D Union Halves, 2 S x MT Union

## MANIFOLD ACCESSORIES/TOOLS









## Soft Touch MANIFOLD ACCESSORIES/TOOLS