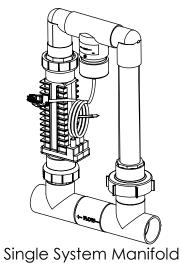

#### Single System Manifold Types

| PART #  | DESCRIPTION                                            | PAGE # |
|---------|--------------------------------------------------------|--------|
| 94105   | Manifold Assy with RC35/22 Cell                        | 15     |
| 94107   | Manifold Assy with RC42 Cell                           | 15     |
| 94113   | Manifold Assy with RC52 Cell                           | 15     |
| 94115C  | Manifold Assy with CC15-FF Cell                        | 15     |
| 94105M  | Manifold Assy with RC35/22<br>Cell and Metric Adapters | 15     |
| 94107M  | Manifold Assy with RC42 Cell and Metric Adapters       |        |
| 94113M  | Manifold Assy with RC52 Cell and Metric Adapters       |        |
| 94115CM | Manifold Assy with CC15 Cell and Metric Adapters       | 15     |
| APK0006 | Spacer Cell for Maintenance                            | 19     |

## SINGLE SYSTEM MANIFOLDS

| PART #  | DESCRIPTION                                         | PAGE # |
|---------|-----------------------------------------------------|--------|
| 94105   | Manifold Assy with RC35/22 Cell                     | 17     |
| 94107   | Manifold Assy with RC42 Cell                        | 17     |
| 94113   | Manifold Assy with RC52 Cell                        | 17     |
| 94115C  | Manifold Assy with CC15-FF Cell                     | 17     |
| 94105M  | Manifold Assy with RC35/22 Cell and Metric Adapters | 17     |
| 94107M  | Manifold Assy with RC42 Cell and Metric Adapters    | 17     |
| 94113M  | Manifold Assy with RC52 Cell and Metric Adapters    |        |
| 94115CM | Manifold Assy with CC15 Cell and Metric Adapters    | 17     |
| APK0006 | Spacer Cell for Maintenance                         | 19     |