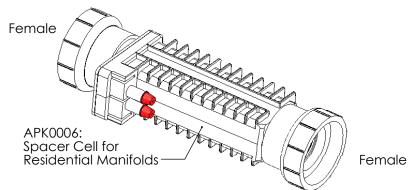

#### Single System Manifold Types

| PART #  | DESCRIPTION                                            | PAGE # |
|---------|--------------------------------------------------------|--------|
| 94105   | Manifold Assy with RC35/22 Cell                        | 15     |
| 94107   | Manifold Assy with RC42 Cell                           | 15     |
| 94113   | Manifold Assy with RC52 Cell                           | 15     |
| 94115C  | Manifold Assy with CC15-FF Cell                        | 15     |
| 94105M  | Manifold Assy with RC35/22<br>Cell and Metric Adapters | 15     |
| 94107M  | Manifold Assy with RC42 Cell and Metric Adapters       |        |
| 94113M  | Manifold Assy with RC52 Cell and Metric Adapters       |        |
| 94115CM | Manifold Assy with CC15 Cell and Metric Adapters       | 15     |
| APK0006 | Spacer Cell for Maintenance                            | 19     |

## SINGLE SYSTEM MANIFOLDS

| PART #  | DESCRIPTION                                         | PAGE # |
|---------|-----------------------------------------------------|--------|
| 94105   | Manifold Assy with RC35/22 Cell                     | 17     |
| 94107   | Manifold Assy with RC42 Cell                        | 17     |
| 94113   | Manifold Assy with RC52 Cell                        | 17     |
| 94115C  | Manifold Assy with CC15-FF Cell                     | 17     |
| 94105M  | Manifold Assy with RC35/22 Cell and Metric Adapters | 17     |
| 94107M  | Manifold Assy with RC42 Cell and Metric Adapters    | 17     |
| 94113M  | Manifold Assy with RC52 Cell and Metric Adapters    |        |
| 94115CM | Manifold Assy with CC15 Cell and Metric Adapters    | 17     |
| APK0006 | Spacer Cell for Maintenance                         | 19     |