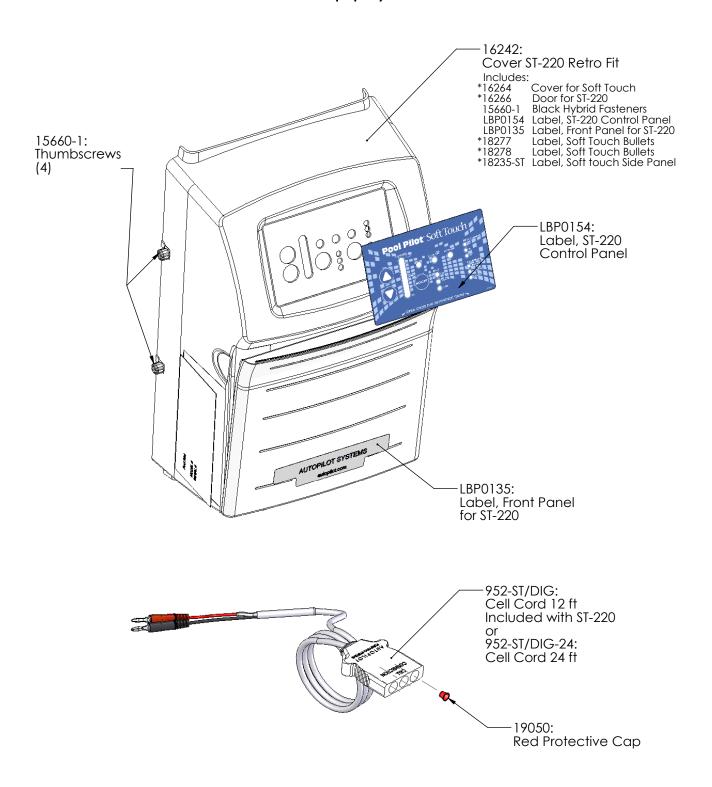

4107M  | Manifold Assy with RC42 Cell and Metric Adapters       |        |
| 94113M  | Manifold Assy with RC52 Cell and Metric Adapters       |        |
| 94115CM | Manifold Assy with CC15 Cell and Metric Adapters       | 15     |
| APK0006 | Spacer Cell for Maintenance                            | 19     |

**Dual System Manifold Types** 

| 2 3 3 7 3 3 7 1 1 1 1 1 3 1 3 1 7 7 3 3 |                     |        |  |  |
|-----------------------------------------|---------------------|--------|--|--|
| PART #                                  | DESCRIPTION         | PAGE # |  |  |
| 941-215C-A                              | Manifold Commercial | 16     |  |  |
| 938-SC                                  | Spacer Cell         | 19     |  |  |

#### **Soft Touch**

## ST-220 Power Supply Parts



## ST-220 Power Supply Parts



## Soft Touch POWER SUPPLY ACCESSORIES





## SINGLE SYSTEM MANIFOLDS



| PART #  | DESCRIPTION                                         | PAGE # |
|---------|-----------------------------------------------------|--------|
| 94105   | Manifold Assy with RC35/22 Cell                     | 17     |
| 94107   | Manifold Assy with RC42 Cell                        | 17     |
| 94113   | Manifold Assy with RC52 Cell                        | 17     |
| 94115C  | Manifold Assy with CC15-FF Cell                     | 17     |
| 94105M  | Manifold Assy with RC35/22 Cell and Metric Adapters | 17     |
| 94107M  | Manifold Assy with RC42 Cell and Metric Adapters    | 17     |
| 94113M  | Manifold Assy with RC52 Cell and Metric Adapters    |        |
| 94115CM | Manif