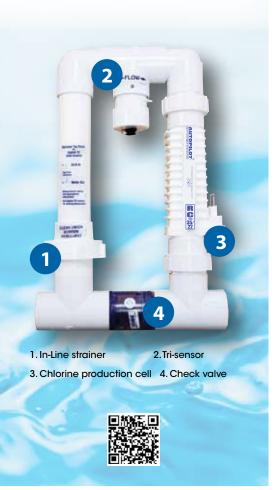

## **Features:**

- More purifier output than any other unit Up to 2.5 lbs. per day 47 g/H
- Microprocessor technology
- Patented temperature compensation
- 24 & 72 hour boost cycles
- Front panel quick reference guide
- Operates at all salt levels 2,000 35,000 ppm 2 to 35 g/L
- Operates at water temperature up to 104°F/40°C
- · Soft reverse cell cleaning
- Choice of 4 cells to suit pool size
- Patented bypass manifold
- Controlled flow rate for optimum chlorine production
- Easy installation and service