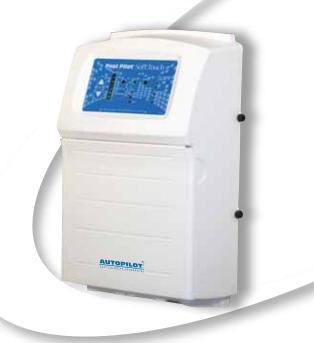

## **Features:**

- More purifier output than any other unit Up to 2.5 lbs. per day 47 g/H
- Microprocessor technology
- Patented temperature compensation
- 24 & 72 hour boost cycles
- Front panel quick reference guide
- Operates at all salt levels 2,000 35,000 ppm 2 to 35 g/L
- Operates at water temperature up to 104°F/40°C
- · Soft reverse cell cleaning
- Choice of 4 cells to suit pool size
- Patented bypass manifold
- Controlled flow rate for optimum chlorine production
- Easy installation and service

| Part#  | Description                      | Maximum Pool Size                |
|--------|----------------------------------|----------------------------------|
| ST-220 | Soft Touch Power Supply 110/220V |                                  |
| 94105  | Manifold with RC-35 Cell         | 35,000 gallons/127m <sup>3</sup> |
| 94107  | Manifold with RC-42 Cell         | 42,000 gallons/155m³             |
| 94113  | Manifold with RC-52 Cell         | 52,000 gallons/192m³             |
| 94115C | Manifold with CC-15 Cell         | 67,000 gallons/254m³             |