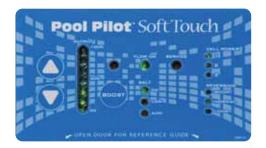

## **Features:**

- More purifier output than any other unit Up to 2.5 lbs. per day 47 g/H
- Microprocessor technology
- Patented temperature compensation
- 24 & 72 hour boost cycles
- Front panel quick reference guide
- Operates at all salt levels 2,000 35,000 ppm 2 to 35 g/L
- Operates at water temperature up to 104°F/40°C
- · Soft reverse cell cleaning
- Choice of 4 cells to suit pool size
- Patented bypass manifold
- Controlled flow rate for optimum chlorine production
- Easy installation and service