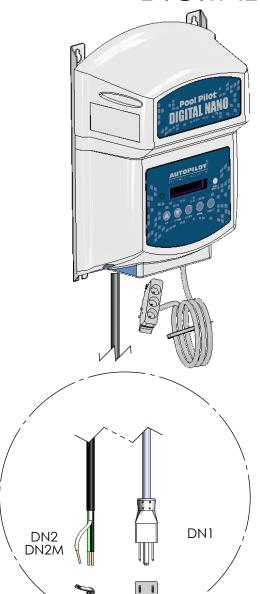

#### **Digital Nano**

| PART # | DESCRIPTION                                                                                                 |
|--------|-------------------------------------------------------------------------------------------------------------|
| DN1    | Digital Nano, 115V with 94105 Manifold,<br>Eng, Esp, Fra, Ger, Ita, Ces Languages                           |
| DN2    | Digital Nano, 220V with 94105 Manifold,<br>Eng, Esp, Fra, Ger, Ita, Ces Languages                           |
| DN2M   | Digital Nano, 220V CE with 94105M Manifold<br>and Metric Adapters<br>Eng, Esp, Fra, Ger, Ita, Ces Languages |

### DIGITAL NANO **Power Supply Parts**

with DN1, DN2 and DN2M or

952-24:

Cell Cord 24 ft

Yellow (2)

\*Cannot be ordered separately \*\*For DN2M-CZECH \*

\*04AW1800404

\*04AR1800404