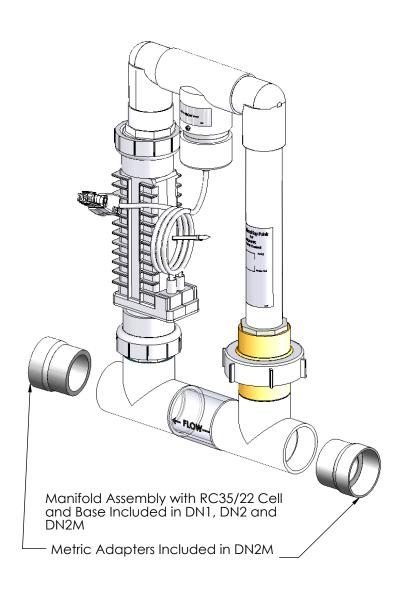

### SINGLE SYSTEM MANIFOLDS

#### **Digital Nano**

| PART # | DESCRIPTION                                            |
|--------|--------------------------------------------------------|
| 94105  | Manifold Assy with RC35/22<br>Cell                     |
| 94105M | Manifold Assy with RC35/22<br>Cell and Metric Adapters |