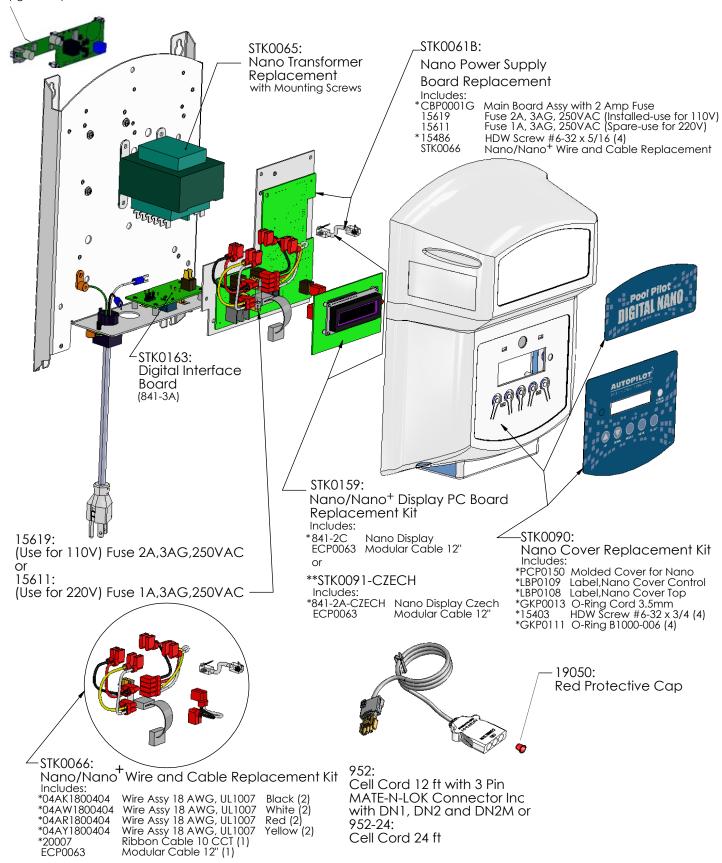

### DIGITAL NANO **Power Supply Parts**

with DN1, DN2 and DN2M or

952-24:

Cell Cord 24 ft

Yellow (2)

\*Cannot be ordered separately \*\*For DN2M-CZECH \*

\*04AW1800404

\*04AR1800404

\*04AY1800404

\*20007