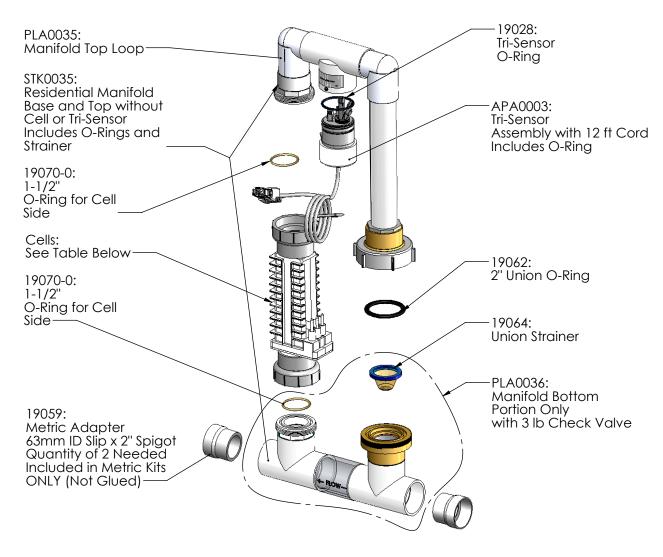

## SINGLE SYSTEM MANIFOLDS

| PART #  | DESCRIPTION                                            | PAGE |
|---------|--------------------------------------------------------|------|
| 94105   | Manifold Assy with RC35/22 Cell                        | 7    |
| 94107   | Manifold Assy with RC42 Cell                           | 7    |
| 94113   | Manifold Assy with RC52 Cell                           | 7    |
| 94115C  | Manifold Assy with CC15-FF Cell                        | 7    |
| 94105M  | Manifold Assy with RC35/22 Cell and<br>Metric Adapters | 7    |
| 94107M  | Manifold Assy with RC42 Cell and<br>Metric Adapters    | 7    |
| 94113M  | Manifold Assy with RC52 Cell and<br>Metric Adapters    | 7    |
| 94115CM | Manifold Assy with CC15 Cell and<br>Metric Adapters    | 7    |
| APK0006 | Spacer Cell for Maintenance                            | 9    |

# MULTIPLE SYSTEM MANIFOLD For Use with Dual Power Supply Systems

| Part #     | DESCRIPTION                              | PAGE # |
|------------|------------------------------------------|--------|
| 941-215C-A | Manifold Commercial with 2 CC15-MF Cells | 7      |
| ALL        | Spacer Cell for Maintenance              | 9      |

To convert from dual to triple system, add PLA0046,CC15-MF and Power Supply of choice, ST-220/DIG-220/75003, typically ST-220 is used.

<sup>\*</sup>Cannot be ordered separately