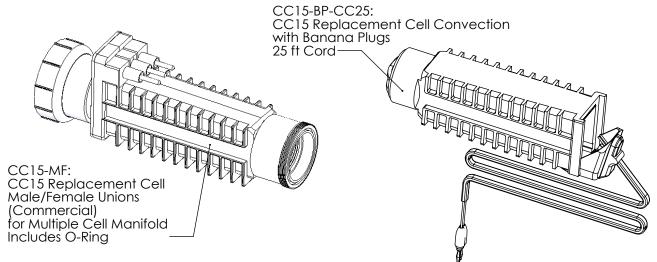

ters    | 7    |
| 94113M  | Manifold Assy with RC52 Cell and<br>Metric Adapters    | 7    |
| 94115CM | Manifold Assy with CC15 Cell and<br>Metric Adapters    | 7    |
| APK0006 | Spacer Cell for Maintenance                            | 9    |

#### Digital

# MULTIPLE SYSTEM MANIFOLD For Use with Dual Power Supply Systems



| Part #     | DESCRIPTION                              | PAGE # |
|------------|------------------------------------------|--------|
| 941-215C-A | Manifold Commercial with 2 CC15-MF Cells | 7      |
| ALL        | Spacer Cell for Maintenance              | 9      |

To convert from dual to triple system, add PLA0046,CC15-MF and Power Supply of choice, ST-220/DIG-220/75003, typically ST-220 is used.

<sup>\*</sup>Cannot be ordered separately

## **CELL OPTIONS**





# Digital MANIFOLD ACCESSORIES/TOOLS



APA0065: Inline Conversion Kit Same as APK0038 Kit Above but with Additional Two 312-D Union Halves, 2 S x MT Union

# MANIFOLD ACCESSORIES/TOOLS



# Digital MANIFOLD ACCESSORIES/TOOLS