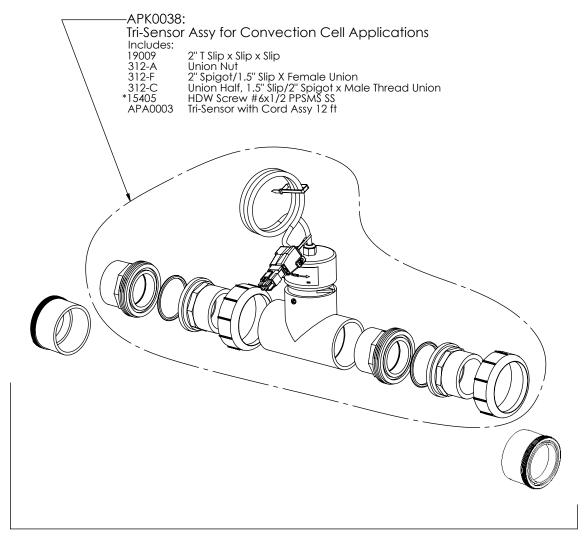

# Digital MANIFOLD ACCESSORIES/TOOLS

APA0065: Inline Conversion Kit Same as APK0038 Kit Above but with Additional Two 312-D Union Halves, 2 S x MT Union

# MANIFOLD ACCESSORIES/TOOLS

# Digital MANIFOLD ACCESSORIES/TOOLS