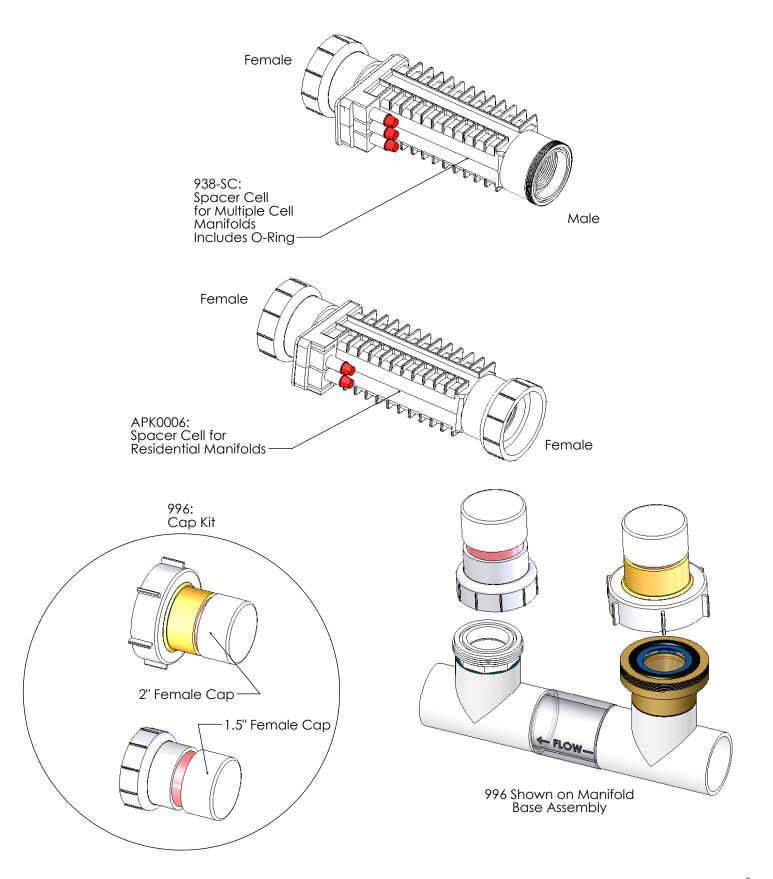

Single System Manifold Types

| PART #  | DESCRIPTION                                         | PAGE # |
|---------|-----------------------------------------------------|--------|
| 94105   | Manifold Assy with RC35/22 Cell                     | 5      |
| 94107   | Manifold Assy with RC42 Cell                        | 5      |
| 94113   | Manifold Assy with RC52 Cell                        | 5      |
| 94115C  | Manifold Assy with CC15-FF Cell                     | 5      |
| 94105M  | Manifold Assy with RC35/22 Cell and Metric Adapters | 5      |
| 94107M  | Manifold Assy with RC42 Cell and Metric Adapters    | 5      |
| 94113M  | Manifold Assy with RC52 Cell and Metric Adapters    | 5      |
| 94115CM | Manifold Assy with CC15 Cell and Metric Adapters    | 5      |
| APK0006 | Spacer Cell for Maintenance                         | 9      |

## Dual System Manifold Types

| 2 0 0 0 7 0 0 0 0 0 0 0 0 0 0 0 0 0 0 0 |                     |        |
|-----------------------------------------|---------------------|--------|
| PART #                                  | DESCRIPTION         | PAGE # |
| 941-215C-A                              | Manifold Commercial | 6      |
| 938-SC                                  | Spacer Cell         | 9      |

## SINGLE SYSTEM MANIFOLDS

| PART #  | DESCRIPTION                                            | PAGE |
|---------|--------------------------------------------------------|------|
| 94105   | Manifold Assy with RC35/22 Cell                        | 7    |
| 94107   | Manifold Assy with RC42 Cell                           | 7    |
| 94113   | Manifold Assy with RC52 Cell                           | 7    |
| 94115C  | Manifold Assy with CC15-FF Cell                        | 7    |
| 94105M  | Manifold Assy with RC35/22 Cell and<br>Metric Adapters | 7    |
| 94107M  | Manifold Assy with RC42 Cell and<br>Metric Adapters    | 7    |
| 94113M  | Manifold Assy with RC52 Cell and<br>Metric Adapters    | 7    |
| 94115CM | Manifold Assy with CC15 Cell and<br>Metric Adapters    | 7    |
| APK0006 | Spacer Cell for Maintenance                            | 9    |

# MULTIPLE SYSTEM MANIFOLD For Use with Dual Power Supply Systems

| Part #     | DESCRIPTION                              | PAGE # |
|------------|------------------------------------------|--------|
| 941-215C-A | Manifold Commercial with 2 CC15-MF Cells | 7      |
| ALL        | Spacer Cell for Maintenance              | 9      |