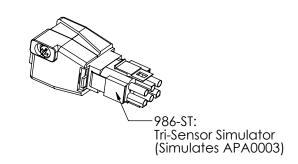

M  | Manifold Assy with RC52 Cell and Metric Adapters    | 5      |
| 94115CM | Manifold Assy with CC15 Cell and Metric Adapters    | 5      |
| APK0006 | Spacer Cell for Maintenance                         | 9      |

## Dual System Manifold Types

| 2 0 0 0 7 0 0 0 0 0 0 0 0 0 0 0 0 0 0 0 |                     |        |
|-----------------------------------------|---------------------|--------|
| PART #                                  | DESCRIPTION         | PAGE # |
| 941-215C-A                              | Manifold Commercial | 6      |
| 938-SC                                  | Spacer Cell         | 9      |



Dual System Manifold

## Digital

## DIG-220 Power Supply Parts



## DIG-220 Power Supply Parts



<sup>\*</sup>Cannot be ordered separately

## POWER SUPPLY ACCESSORIES





## SINGLE SYSTEM MANIFOLDS



| PART #  | DESCRIPTION                                            | PAGE |
|---------|--------------------------------------------------------|------|
| 94105   | Manifold Assy with RC35/22 Cell                        | 7    |
| 94107   | Manifold Assy with RC42 Cell                           | 7    |
| 94113   | Manifold Assy with RC52 Cell                           | 7    |
| 94115C  | Manifold Assy with CC15-FF Cell                        | 7    |
| 94105M  | Manifold Assy with RC35/22 Cell and<br>Metric Adapters | 7    |
| 94107M  | Manifold Assy with RC42 Cell and<br>Metric Adapters    | 7    |
| 94113M  | Manifold Assy with RC52 Cell and<br>Metric Adapters    | 7    |
| 94115CM | Manifold Assy with CC15 Cell and<br>Metric Adapters    | 7    |
| APK0