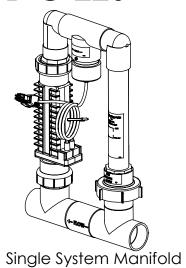

Single System Manifold Types

| PART #  | DESCRIPTION                                         | PAGE # |
|---------|-----------------------------------------------------|--------|
| 94105   | Manifold Assy with RC35/22 Cell                     | 5      |
| 94107   | Manifold Assy with RC42 Cell                        | 5      |
| 94113   | Manifold Assy with RC52 Cell                        | 5      |
| 94115C  | Manifold Assy with CC15-FF Cell                     | 5      |
| 94105M  | Manifold Assy with RC35/22 Cell and Metric Adapters | 5      |
| 94107M  | Manifold Assy with RC42 Cell and Metric Adapters    | 5      |
| 94113M  | Manifold Assy with RC52 Cell and Metric Adapters    | 5      |
| 94115CM | Manifold Assy with CC15 Cell and Metric Adapters    | 5      |
| APK0006 | Spacer Cell for Maintenance                         | 9      |

## SINGLE SYSTEM MANIFOLDS

| PART #  | DESCRIPTION                                            | PAGE |
|---------|--------------------------------------------------------|------|
| 94105   | Manifold Assy with RC35/22 Cell                        | 7    |
| 94107   | Manifold Assy with RC42 Cell                           | 7    |
| 94113   | Manifold Assy with RC52 Cell                           | 7    |
| 94115C  | Manifold Assy with CC15-FF Cell                        | 7    |
| 94105M  | Manifold Assy with RC35/22 Cell and<br>Metric Adapters | 7    |
| 94107M  | Manifold Assy with RC42 Cell and<br>Metric Adapters    | 7    |
| 94113M  | Manifold Assy with RC52 Cell and<br>Metric Adapters    | 7    |
| 94115CM | Manifold Assy with CC15 Cell and<br>Metric Adapters    | 7    |
| APK0006 | Spacer Cell for Maintenance                            | 9    |