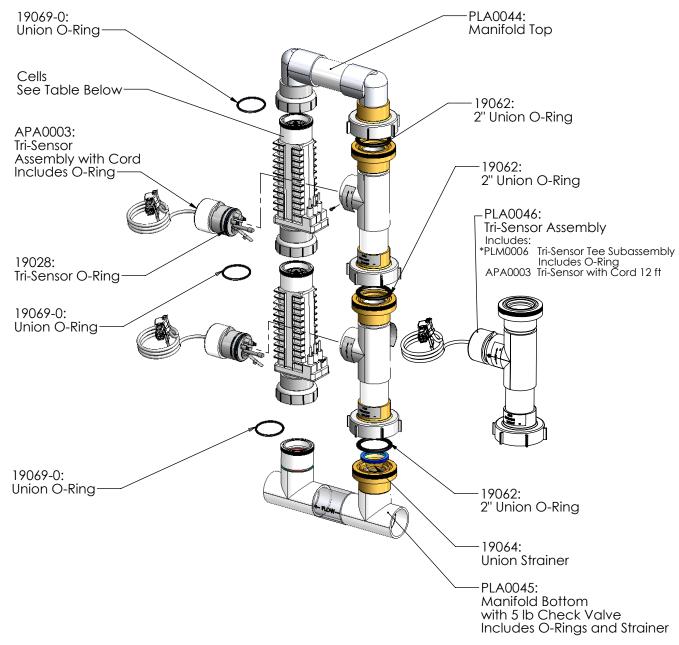

Single System Manifold Types

| PART #  | DESCRIPTION                                         | PAGE # |
|---------|-----------------------------------------------------|--------|
| 94105   | Manifold Assy with RC35/22 Cell                     | 5      |
| 94107   | Manifold Assy with RC42 Cell                        | 5      |
| 94113   | Manifold Assy with RC52 Cell                        | 5      |
| 94115C  | Manifold Assy with CC15-FF Cell                     | 5      |
| 94105M  | Manifold Assy with RC35/22 Cell and Metric Adapters | 5      |
| 94107M  | Manifold Assy with RC42 Cell and Metric Adapters    | 5      |
| 94113M  | Manifold Assy with RC52 Cell and Metric Adapters    | 5      |
| 94115CM | Manifold Assy with CC15 Cell and Metric Adapters    | 5      |
| APK0006 | Spacer Cell for Maintenance                         | 9      |

## SINGLE SYSTEM MANIFOLDS

| PART #  | DESCRIPTION                                            | PAGE |
|---------|--------------------------------------------------------|------|
| 94105   | Manifold Assy with RC35/22 Cell                        | 7    |
| 94107   | Manifold Assy with RC42 Cell                           | 7    |
| 94113   | Manifold Assy with RC52 Cell                           | 7    |
| 94115C  | Manifold Assy with CC15-FF Cell                        | 7    |
| 94105M  | Manifold Assy with RC35/22 Cell and<br>Metric Adapters | 7    |
| 94107M  | Manifold Assy with RC42 Cell and<br>Metric Adapters    | 7    |
| 94113M  | Manifold Assy with RC52 Cell and<br>Metric Adapters    | 7    |
| 94115CM | Manifold Assy with CC15 Cell and<br>Metric Adapters    | 7    |
| APK0006 | Spacer Cell for Maintenance                            | 9    |