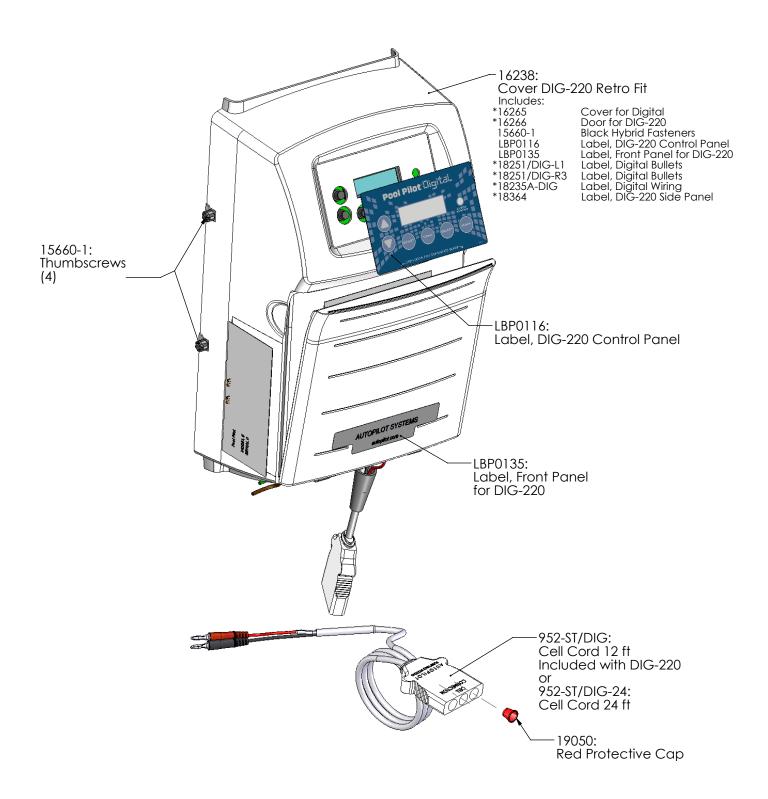

## DIG-220 Power Supply Parts

## DIG-220 Power Supply Parts

<sup>\*</sup>Cannot be ordered separately