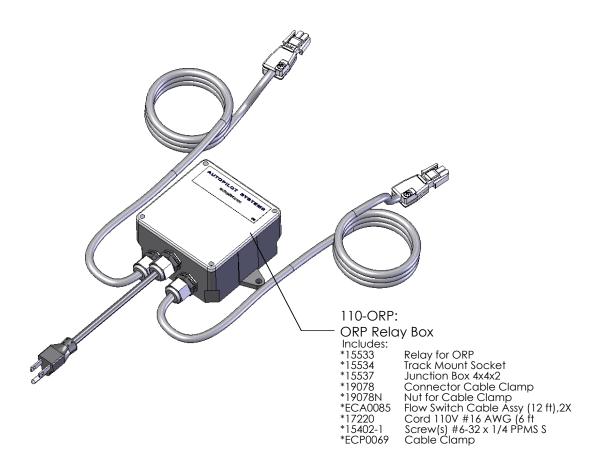

| Manifold Assy with RC52 Cell and Metric Adapters    | 5      |
| 94115CM | Manifold Assy with CC15 Cell and Metric Adapters    | 5      |
| APK0006 | Spacer Cell for Maintenance                         | 9      |

## Dual System Manifold Types

| 2 0 0 0 7 0 0 0 0 0 0 0 0 0 0 0 0 0 0 0 |                     |        |
|-----------------------------------------|---------------------|--------|
| PART #                                  | DESCRIPTION         | PAGE # |
| 941-215C-A                              | Manifold Commercial | 6      |
| 938-SC                                  | Spacer Cell         | 9      |



Dual System Manifold

## Digital

## DIG-220 Power Supply Parts



## DIG-220 Power Supply Parts



<sup>\*</sup>Cannot be ordered separately

## POWER SUPPLY ACCESSORIES





## SINGLE SYSTEM MANIFOLDS



| PART #  | DESCRIPTION                                            | PAGE |
|---------|--------------------------------------------------------|------|
| 94105   | Manifold Assy with RC35/22 Cell                        | 7    |
| 94107   | Manifold Assy with RC42 Cell                           | 7    |
| 94113   | Manifold Assy with RC52 Cell                           | 7    |
| 94115C  | Manifold Assy with CC15-FF Cell                        | 7    |
| 94105M  | Manifold Assy with RC35/22 Cell and<br>Metric Adapters | 7    |
| 94107M  | Manifold Assy with RC42 Cell and<br>Metric Adapters    | 7    |
| 94113M  | Manifold Assy with RC52 Cell and<br>Metric Adapters    | 7    |
| 94115CM | Manifold Assy with CC15 Cell and<br>Metric Adapters    | 7    |
| APK000