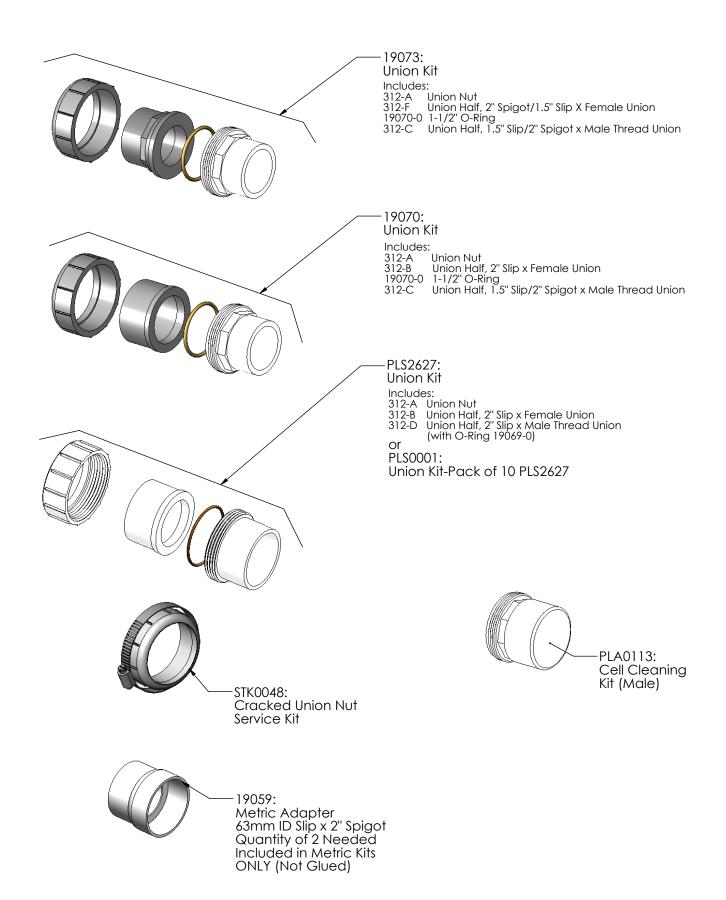

# Digital MANIFOLD ACCESSORIES/TOOLS

APA0065: Inline Conversion Kit Same as APK0038 Kit Above but with Additional Two 312-D Union Halves, 2 S x MT Union

# MANIFOLD ACCESSORIES/TOOLS

# Digital MANIFOLD ACCESSORIES/TOOLS