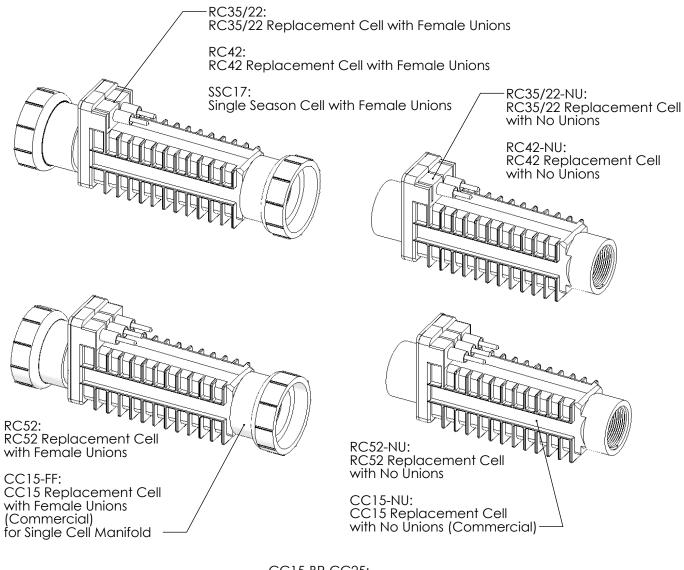

apters    | 7    |
| 94113M  | Manifold Assy with RC52 Cell and<br>Metric Adapters    | 7    |
| 94115CM | Manifold Assy with CC15 Cell and<br>Metric Adapters    | 7    |
| APK0006 | Spacer Cell for Maintenance                            | 9    |

#### Digital

# MULTIPLE SYSTEM MANIFOLD For Use with Dual Power Supply Systems



| Part #     | DESCRIPTION                              | PAGE # |
|------------|------------------------------------------|--------|
| 941-215C-A | Manifold Commercial with 2 CC15-MF Cells | 7      |
| ALL        | Spacer Cell for Maintenance              | 9      |

To convert from dual to triple system, add PLA0046,CC15-MF and Power Supply of choice, ST-220/DIG-220/75003, typically ST-220 is used.

<sup>\*</sup>Cannot be ordered separately

## **CELL OPTIONS**





# Digital MANIFOLD ACCESSORIES/TOOLS



APA0065: Inline Conversion Kit Same as APK0038 Kit Above but with Additional Two 312-D Union Halves, 2 S x MT Union

# MANIFOLD ACCESSORIES/TOOLS



# Digital MANIFOLD ACCESSORIES/TOOLS