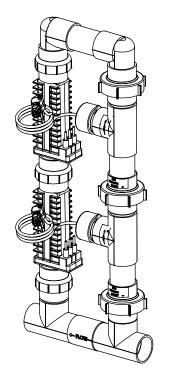

## Dual System Manifold Types

| 2 0 0 0 7 0 0 0 0 0 0 0 0 0 0 0 0 0 0 0 |                     |        |
|-----------------------------------------|---------------------|--------|
| PART #                                  | DESCRIPTION         | PAGE # |
| 941-215C-A                              | Manifold Commercial | 6      |
| 938-SC                                  | Spacer Cell         | 9      |

Dual System Manifold

# MULTIPLE SYSTEM MANIFOLD For Use with Dual Power Supply Systems

| Part #     | DESCRIPTION                              | PAGE # |
|------------|------------------------------------------|--------|
| 941-215C-A | Manifold Commercial with 2 CC15-MF Cells | 7      |
| ALL        | Spacer Cell for Maintenance              | 9      |

To convert from dual to triple system, add PLA0046,CC15-MF and Power Supply of choice, ST-220/DIG-220/75003, typically ST-220 is used.

<sup>\*</sup>Cannot be ordered separately