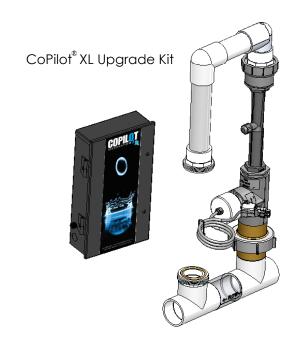

# COPILOT® UPGRADE KITS

\*COP-B: CoPilot® XL Ozone Unit 110V and 220V

| PART #      | DESCRIPTION                                                                                                                        |
|-------------|------------------------------------------------------------------------------------------------------------------------------------|
| COATXXXXUUS | CoPilot <sup>®</sup> Upgrade Kit for Nano Includes: COP-A CoPilot <sup>®</sup> Ozone Unit and APK0017 Ozone Injector Manifold Assy |
|             | CoPilot® XL Upgrade Kit for DIG-220. Includes: COP-B CoPilot® XL Ozone<br>Unit and APK0017 Ozone Injector Manifold Assy            |