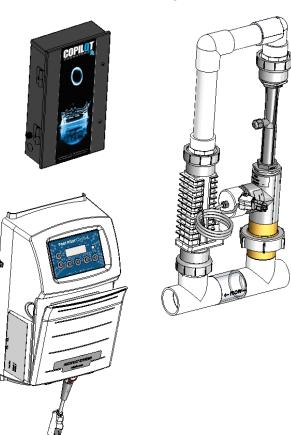

## COPILOT® With DIG-220 Systems

CoPilot®

| PART #         | DESCRIPTION                                            |
|----------------|--------------------------------------------------------|
| COBDIG2RC52SUS | DIG-220 with COP-B CoPilot® XL and Ozone RC52 Manifold |