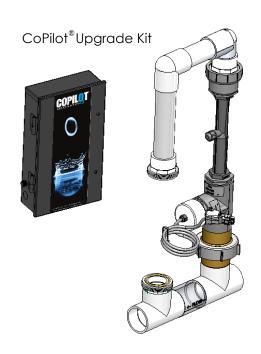

# COPILOT® UPGRADE KITS

\*COP-B: CoPilot® XL Ozone Unit 110V and 220V

| PART #      | DESCRIPTION                                                                                                                        |
|-------------|------------------------------------------------------------------------------------------------------------------------------------|
| COATXXXXUUS | CoPilot <sup>®</sup> Upgrade Kit for Nano Includes: COP-A CoPilot <sup>®</sup> Ozone Unit and APK0017 Ozone Injector Manifold Assy |
|             | CoPilot® XL Upgrade Kit for DIG-220. Includes: COP-B CoPilot® XL Ozone<br>Unit and APK0017 Ozone Injector Manifold Assy            |