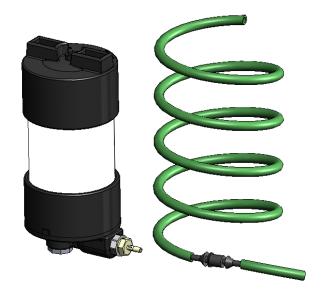

|
|-------------|------------------------------------------------------------------------------------------------------------------------------------|
| COATXXXXUUS | CoPilot <sup>®</sup> Upgrade Kit for Nano Includes: COP-A CoPilot <sup>®</sup> Ozone Unit and APK0017 Ozone Injector Manifold Assy |
|             | CoPilot® XL Upgrade Kit for DIG-220. Includes: COP-B CoPilot® XL Ozone<br>Unit and APK0017 Ozone Injector Manifold Assy            |

<sup>\*</sup>Cannot be ordered separately

#### CoPilot®

# COPILOT® Power Supply Parts



# COPILOT®MANIFOLD



\*Cannot be ordered separately

## **CELL OPTIONS**

### CoPilot<sup>®</sup>



# coPilot® ACCESSORIES/TOOLS



APK0036 (9-0897-01): Ozone Backflow Preventer Clear



APK0037 (9-0897-02): Ozone Backflow Preventer White