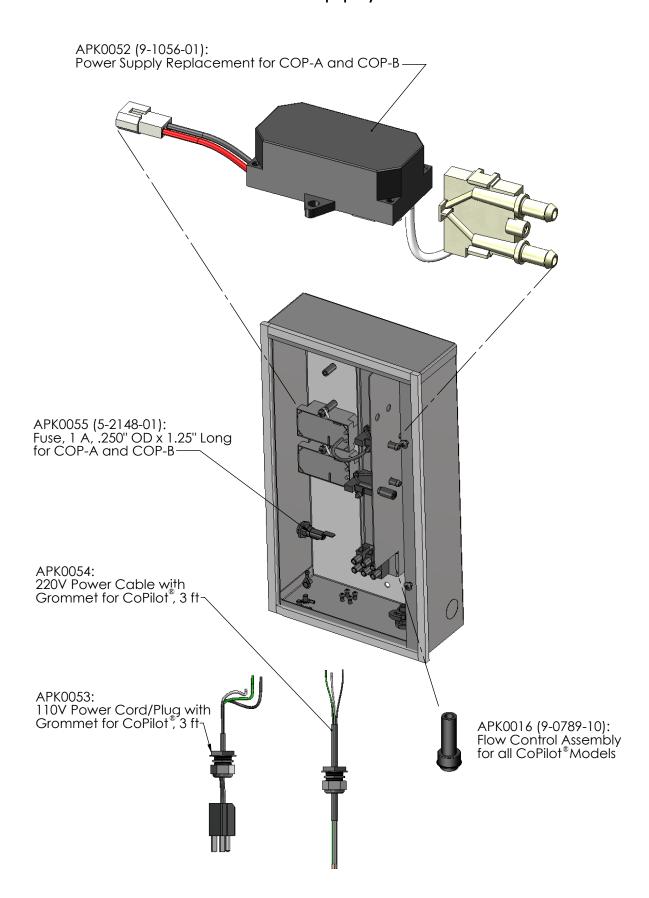

ilot® XL and Ozone RC52 Manifold |

# COPILOT® UPGRADE KITS







\*COP-B: CoPilot® XL Ozone Unit 110V and 220V

| PART #      | DESCRIPTION                                                                                                                        |
|-------------|------------------------------------------------------------------------------------------------------------------------------------|
| COATXXXXUUS | CoPilot <sup>®</sup> Upgrade Kit for Nano Includes: COP-A CoPilot <sup>®</sup> Ozone Unit and APK0017 Ozone Injector Manifold Assy |
|             | CoPilot® XL Upgrade Kit for DIG-220. Includes: COP-B CoPilot® XL Ozone<br>Unit and APK0017 Ozone Injector Manifold Assy            |

<sup>\*</sup>Cannot be ordered separately

#### CoPilot®

# COPILOT® Power Supply Parts



# COPILOT®MANIFOLD



\*Cannot be ordered separately

## **CELL OPTIONS**

### CoPilot<sup>®</sup>



# coPilot® ACCESSORIES/TOOLS



APK0036 (9-0897-01): Ozone Backflow Preventer Clear



APK0037 (9-0897-02): Ozone Backflow Preventer White