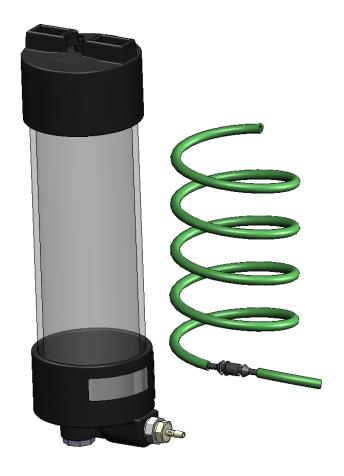

RIPTION                                                                                                                        |
|-------------|------------------------------------------------------------------------------------------------------------------------------------|
| COATXXXXUUS | CoPilot <sup>®</sup> Upgrade Kit for Nano Includes: COP-A CoPilot <sup>®</sup> Ozone Unit and APK0017 Ozone Injector Manifold Assy |
|             | CoPilot® XL Upgrade Kit for DIG-220. Includes: COP-B CoPilot® XL Ozone<br>Unit and APK0017 Ozone Injector Manifold Assy            |

<sup>\*</sup>Cannot be ordered separately

#### CoPilot®

# COPILOT® Power Supply Parts



# COPILOT®MANIFOLD



\*Cannot be ordered separately

## **CELL OPTIONS**

### CoPilot<sup>®</sup>



# coPilot® ACCESSORIES/TOOLS



APK0036 (9-0897-01): Ozone Backflow Preventer Clear



APK0037 (9-0897-02): Ozone Backflow Preventer White