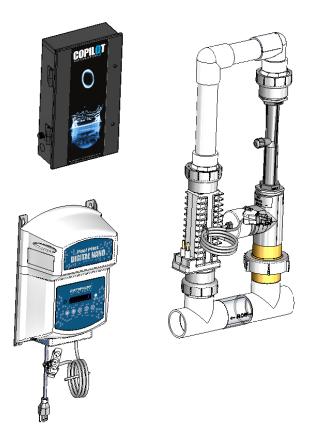

# COPILOT® SYSTEMS

CoPilot®

CoPilot® with Digital Nano System

CoPilot® XL with Digital System

| PART #        | DESCRIPTION                                              |
|---------------|----------------------------------------------------------|
| COADN1RC22SUS | Nano 115V with COP-A CoPilot® and Ozone RC35/22 Manifold |
| COADN2RC22SUS | Nano 220V with COP-A CoPilot® and Ozone RC35/22 Manifold |