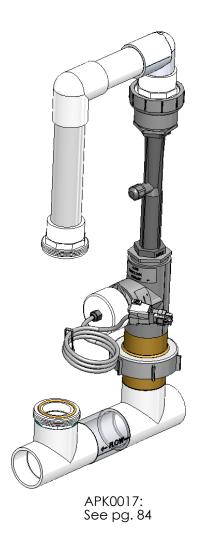

# COPILOT® SYSTEMS

CoPilot®

CoPilot® with Digital Nano System



CoPilot® XL with Digital System









| PART #        | DESCRIPTION                                              |
|---------------|----------------------------------------------------------|
| COADN1RC22SUS | Nano 115V with COP-A CoPilot® and Ozone RC35/22 Manifold |
| COADN2RC22SUS | Nano 220V with COP-A CoPilot® and Ozone RC35/22 Manifold |

## COPILOT® With DIG-220 Systems

CoPilot®



| PART #         | DESCRIPTION                                            |
|----------------|--------------------------------------------------------|
| COBDIG2RC52SUS | DIG-220 with COP-B CoPilot® XL and Ozone RC52 Manifold |

# COPILOT® UPGRADE KITS







\*COP-B: CoPilot® XL Ozone Unit 110V and 220V

| PART #      | DESCRIPTION                                                                                                                        |
|-------------|------------------------------------------------------------------------------------------------------------------------------------|
| COATXXXXUUS | CoPilot <sup>®</sup> Upgrade Kit for Nano Includes: COP-A CoPilot <sup>®</sup> Ozone Unit and APK0017 Ozone Injector Manifold Assy |
|             | CoPilot® XL Upgrade Kit for DIG-220. Includes: COP-B CoPilot® XL Ozone<br>Unit and APK0017 Ozone Injector Manifold Assy            |

<sup>\*</sup>Cannot be ordered separately

#### CoPilot®

# COPILOT® Power Supply Parts



# COPILOT®MANIFOLD



\*Cannot be ordered separately

## **CELL