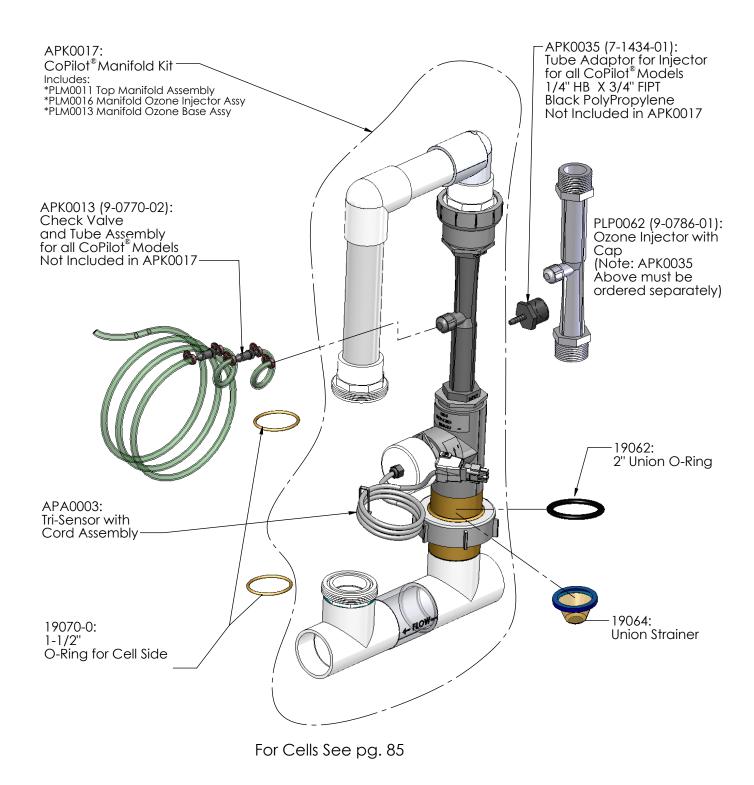

2 Manifold |

# COPILOT® UPGRADE KITS







\*COP-B: CoPilot® XL Ozone Unit 110V and 220V

| PART #      | DESCRIPTION                                                                                                                        |
|-------------|------------------------------------------------------------------------------------------------------------------------------------|
| COATXXXXUUS | CoPilot <sup>®</sup> Upgrade Kit for Nano Includes: COP-A CoPilot <sup>®</sup> Ozone Unit and APK0017 Ozone Injector Manifold Assy |
|             | CoPilot® XL Upgrade Kit for DIG-220. Includes: COP-B CoPilot® XL Ozone<br>Unit and APK0017 Ozone Injector Manifold Assy            |

<sup>\*</sup>Cannot be ordered separately

#### CoPilot®

# COPILOT® Power Supply Parts



# COPILOT®MANIFOLD



\*Cannot be ordered separately

## **CELL OPTIONS**

### CoPilot<sup>®</sup>



# coPilot® ACCESSORIES/TOOLS



APK0036 (9-0897-01): Ozone Backflow Preventer Clear



APK0037 (9-0897-02): Ozone Backflow Preventer White