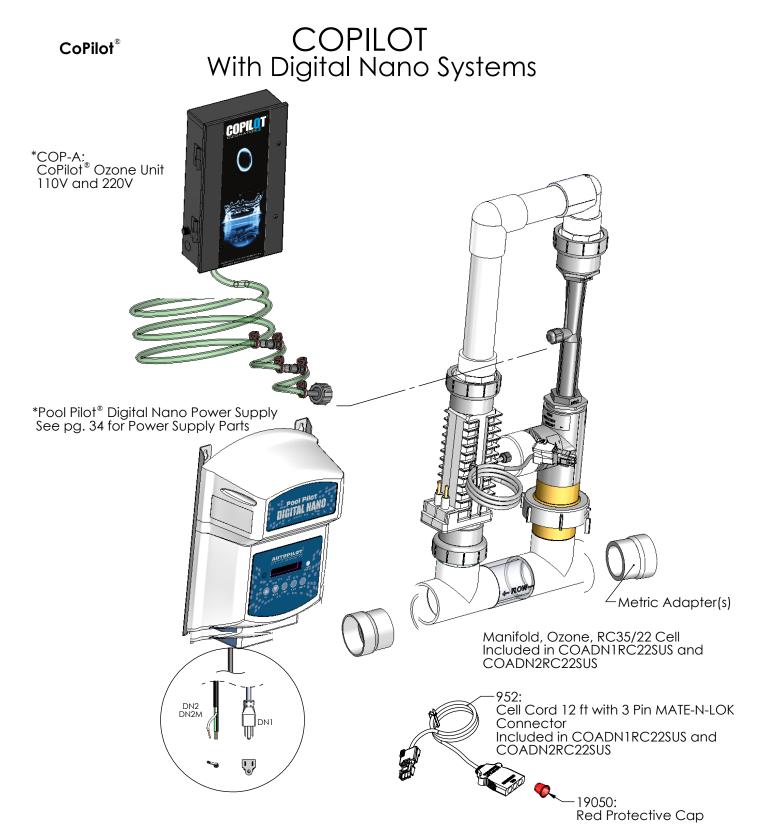

# COPILOT® SYSTEMS

CoPilot®

CoPilot® with Digital Nano System

CoPilot® XL with Digital System

| PART #        | DESCRIPTION                                              |
|---------------|----------------------------------------------------------|
| COADN1RC22SUS | Nano 115V with COP-A CoPilot® and Ozone RC35/22 Manifold |
| COADN2RC22SUS | Nano 220V with COP-A CoPilot® and Ozone RC35/22 Manifold |