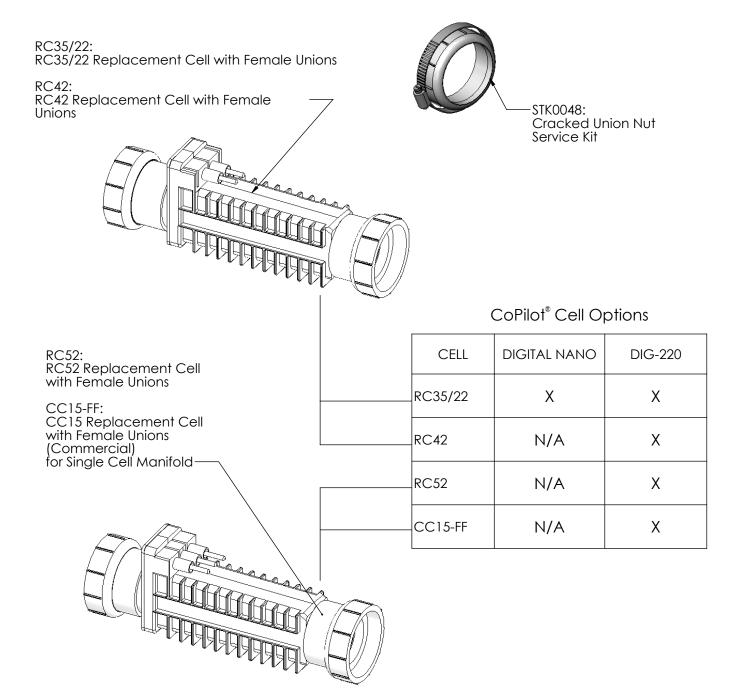

V and 220V

| PART #      | DESCRIPTION                                                                                                                        |
|-------------|------------------------------------------------------------------------------------------------------------------------------------|
| COATXXXXUUS | CoPilot <sup>®</sup> Upgrade Kit for Nano Includes: COP-A CoPilot <sup>®</sup> Ozone Unit and APK0017 Ozone Injector Manifold Assy |
|             | CoPilot® XL Upgrade Kit for DIG-220. Includes: COP-B CoPilot® XL Ozone<br>Unit and APK0017 Ozone Injector Manifold Assy            |

<sup>\*</sup>Cannot be ordered separately

#### CoPilot®

# COPILOT® Power Supply Parts



# COPILOT®MANIFOLD



\*Cannot be ordered separately

## **CELL OPTIONS**

### CoPilot<sup>®</sup>



# coPilot® ACCESSORIES/TOOLS



APK0036 (9-0897-01): Ozone Backflow Preventer Clear



APK0037 (9-0897-02): Ozone Backflow Preventer White