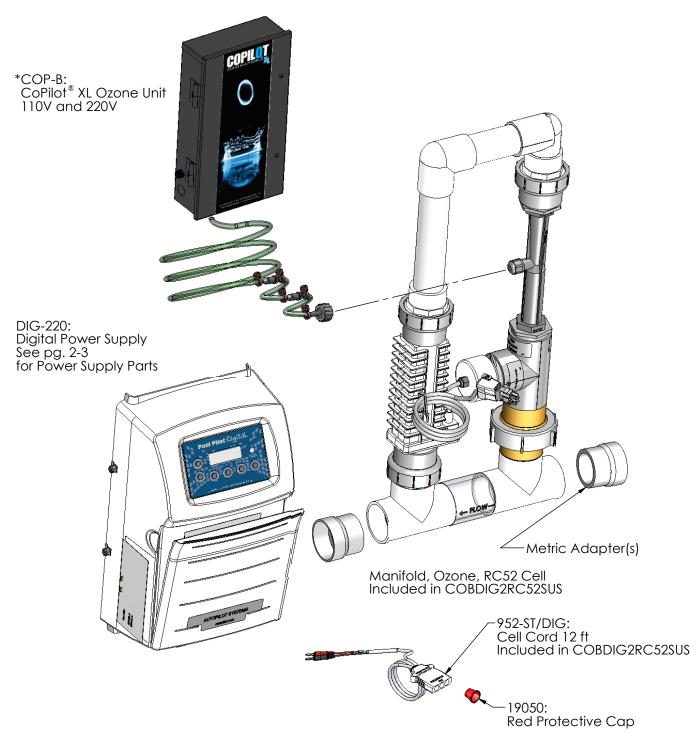

## COPILOT® With DIG-220 Systems

CoPilot®

| PART #         | DESCRIPTION                                            |
|----------------|--------------------------------------------------------|
| COBDIG2RC52SUS | DIG-220 with COP-B CoPilot® XL and Ozone RC52 Manifold |