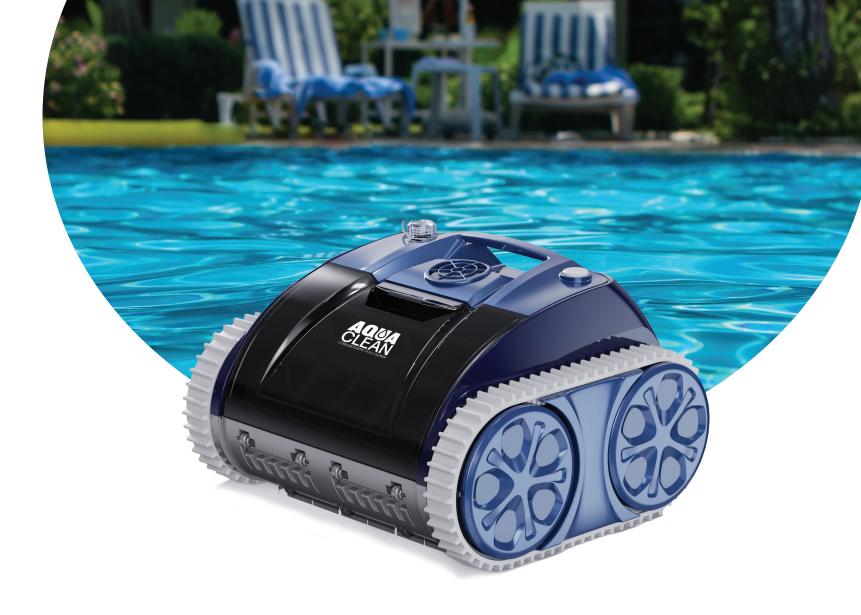

## THE ULTIMATE CORDLESS POOL CLEANING SOLUTION

**DESIGNED FOR BRILLIANCE: FLOORS, WALLS, WATERLINE** 

Impeccably engineered with powerful and flexible scrubbing brushes and a four-wheel drive system, this powerhouse ascends walls and meticulously cleans floors, leaving your pool sparkling at every waterline.

Click, drop, and let AquaClean take charge. Equipped with a best-in-class 8800mAh rechargeable battery, revel in up to 110 minutes of continuous cleaning for pools up to 60 feet. Plus, its rapid charging capability delivers a fully charged unit in just 4.5 hours, ensuring uninterrupted cleaning sessions.