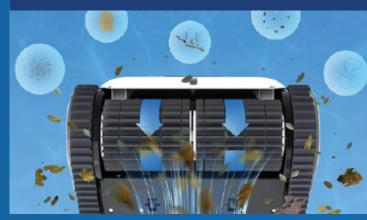

UNMATCHED SUCTION POWER

Say goodbye to debris headaches! The AquaClean Cordless Robotic Pool Cleaner boasts a triple-motor system with unparalleled suction strength, effortlessly devouring sand, leaves, twigs, dirt, and even larger debris. With its wider suction mouth, achieve efficient cleaning in a single pass, saving you valuable time and energy.