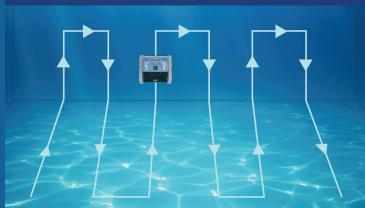

Embrace efficiency with AquaClean's dual path planning. Seamlessly switching between A-star and wall-climbing paths, coupled with advanced sensors and gyroscopes, this robotic pool cleaner navigates your pool with unrivaled precision.

INGENIOUS APP INTEGRATION

Mode Selection and Path Planning Capabilities. The AquaClean showcases an intelligent gyroscope-based path planning feature, seamlessly integrated with the WyBot app to offer various cleaning paths. Select from star, cross, or standard cleaning patterns tailored to your pool's shape, ensuring superior cleaning outcomes.