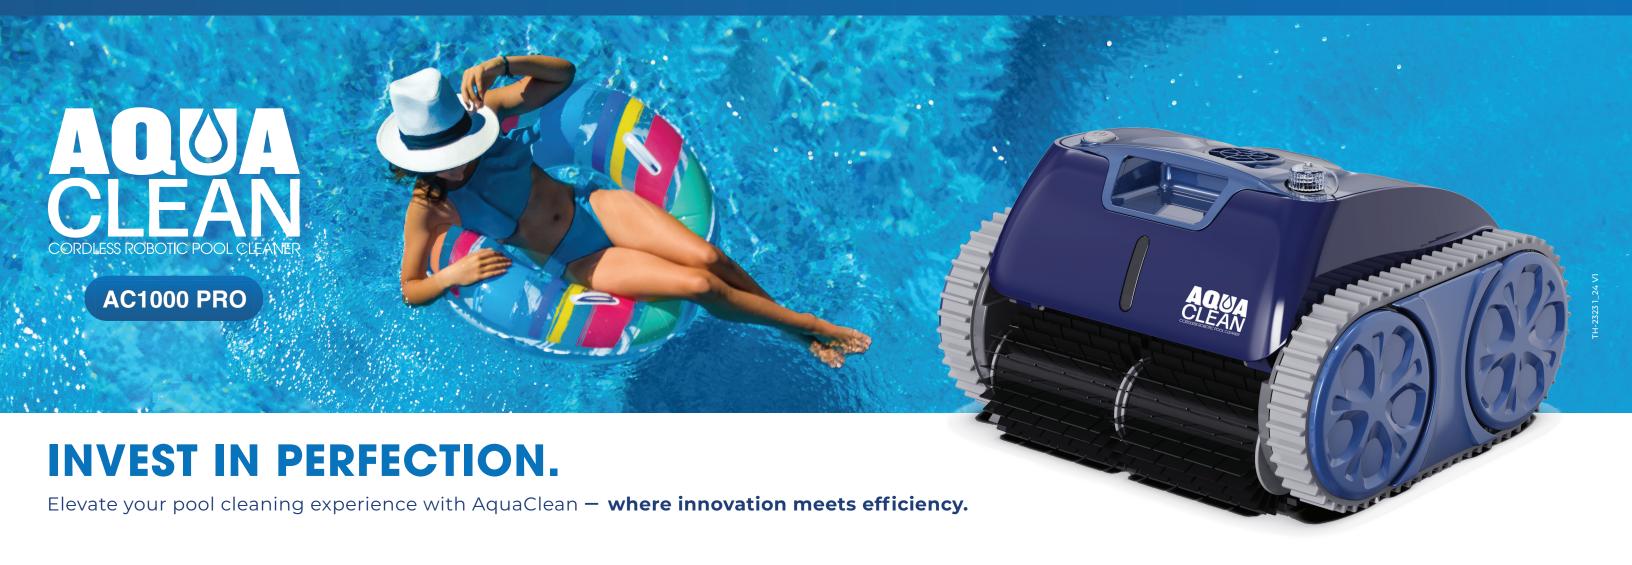

## THE ULTIMATE CORDLESS POOL CLEANING SOLUTION

**DESIGNED FOR BRILLIANCE: FLOORS, WALLS, WATERLINE** 

Impeccably engineered with powerful and flexible scrubbing brushes and a four-wheel drive system, this powerhouse ascends walls and meticulously cleans floors, leaving your pool sparkling at every waterline.

UNMATCHED SUCTION POWER

Say goodbye to debris headaches! The AquaClean Cordless Robotic Pool Cleaner boasts a triple-motor system with unparalleled suction strength, effortlessly devouring sand, leaves, twigs, dirt, and even larger debris. With its wider suction mouth, achieve efficient cleaning in a single pass, saving you valuable time and energy.