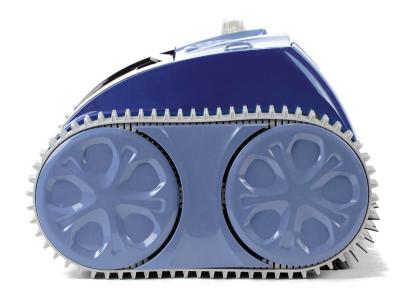

## THE ULTIMATE CORDLESS POOL CLEANING SOLUTION

**DESIGNED FOR BRILLIANCE: FLOORS, WALLS, WATERLINE** 

Impeccably engineered with powerful and flexible scrubbing brushes and a four-wheel drive system, this powerhouse ascends walls and meticulously cleans floors, leaving your pool sparkling at every waterline.

UNMATCHED SUCTION POWER

Say goodbye to debris headaches! The AquaClean Cordless Robotic Pool Cleaner boasts a triple-motor system with unparalleled suction strength, effortlessly devouring sand, leaves, twigs, dirt, and even larger debris. With its wider suction mouth, achieve efficient cleaning in a single pass, saving you valuable time and energy.