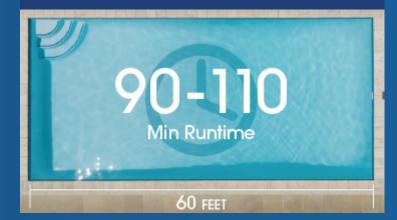

Click, drop, and let AquaClean take charge. Equipped with a best-in-class 8800mAh rechargeable battery, revel in up to 110 minutes of continuous cleaning for pools up to 60 feet. Plus, its rapid charging capability delivers a fully charged unit in just 4.5 hours, ensuring uninterrupted cleaning sessions.