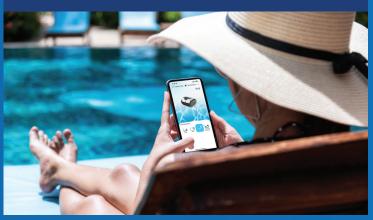

INGENIOUS APP INTEGRATION

Mode Selection and Path Planning Capabilities. The AquaClean showcases an intelligent gyroscope-based path planning feature, seamlessly integrated with the WyBot app to offer various cleaning paths. Select from star, cross, or standard cleaning patterns tailored to your pool's shape, ensuring superior cleaning outcomes.