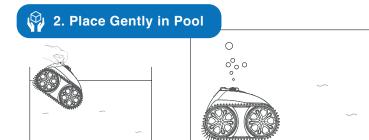

## **QUICK GUIDE**

Press the button: blue light indicates the robot is powered on

Press the button again: red light indicates the robot is powered off

ROBOT IS POWERED ON

**ROBOT IS POWERED OFF** 

Place the robot into the pool with the bottom towards the wall