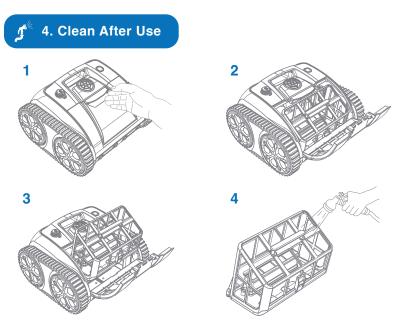

## **QUICK GUIDE**

Take out the filter basket from the top cover and rinse it with water

Make sure the filter basket is clean after each use

Make sure the charger and charging port are clean and dry before charging