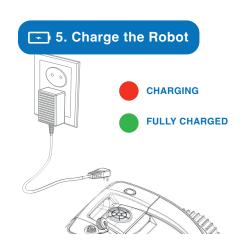

## **QUICK GUIDE**

Take out the filter basket from the top cover and rinse it with water

Make sure the filter basket is clean after each use

Make sure the charger and charging port are clean and dry before charging

It is recommended to store fully charged if not going to be used for longer than 6 months

Use original and authorized charger only

Please charge at a maximum interval of no more than 6 months