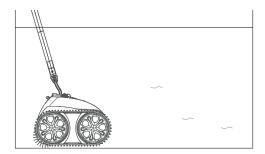

Submerge the robot into water for 20 seconds to empty trapped air

The robot will move to the pool edge when it finishes working

Use the provided hook to lift it out of the pool