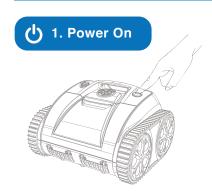

## **QUICK GUIDE**

Press the button: blue light indicates the robot is powered on

Press the button again: red light indicates the robot is powered off

ROBOT IS POWERED ON

**ROBOT IS POWERED OFF** 

Place the robot into the pool with the bottom towards the wall