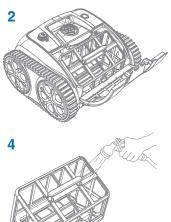

## QUICK GUIDE

4. Clean After Use 🐧

Take out the filter basket and rinse it with water.

Make sure the filter basket is clean after each use.

Make sure the charger and charging port are clean and dry before charging.