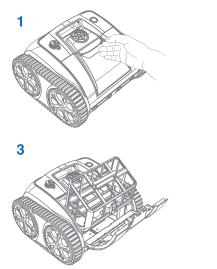

## QUICK GUIDE

4. Clean After Use 🐧

Take out the filter basket and rinse it with water.

Make sure the filter basket is clean after each use.

Make sure the charger and charging port are clean and dry before charging.