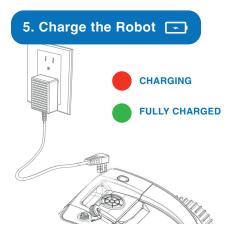

## QUICK GUIDE

4. Clean After Use 🐧

Take out the filter basket and rinse it with water.

Make sure the filter basket is clean after each use.

Make sure the charger and charging port are clean and dry before charging.

It is recommended to store the unit fully charged if not going to be used for longer than 6 months

Use original and authorized charger only.