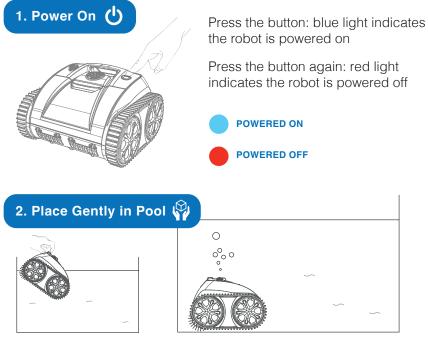

## QUICK GUIDE

Place the AquaClean into the pool.

Submerge the AquaClean into water for 20 seconds to empty trapped air.

Depending on the battery charge, the AquaClean will move to the pool edge when it finishes working.