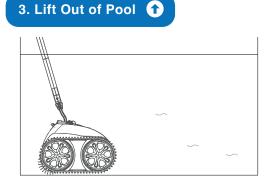

## QUICK GUIDE

Place the AquaClean into the pool.

Submerge the AquaClean into water for 20 seconds to empty trapped air.

Depending on the battery charge, the AquaClean will move to the pool edge when it finishes working.

Use the provided hook to retrieve out of the pool.