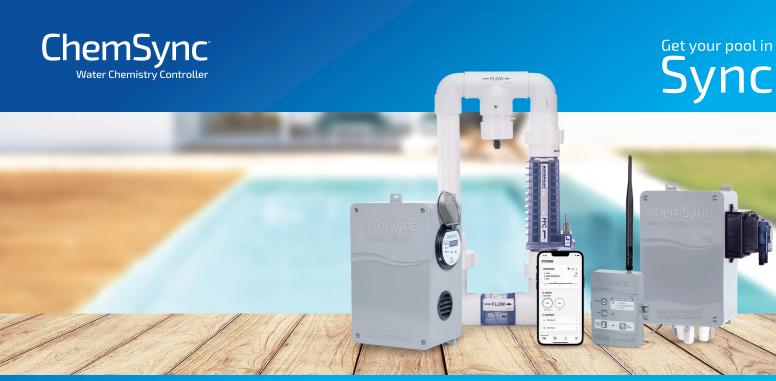

### PERFECTLY BALANCED POOL WATER, EASY MAINTENANCE AND SIMPLE CONTROL.

Maintaining your pool has never been easier! Works in tandem with ChlorSync<sup>®</sup> Salt Chlorine Generator to provide perfectly balanced pool water. Automatically measures and adjusts pH & ORP.

## Monitor your pool water chemistry through the PoolSync® App

- View pH and ORP measurements
- Set to manual or auto mode
- Acid BOOST available
- Displays acid amount dispensed

#### pH Sensor

- Continuously measures pH levels
- Activates acid pump when pH level rises above set point

#### **ORP Sensor**

- Continuously measures active sanitizer level in pool water
- Activates ChlorSync<sup>®</sup> to produce chlorine when ORP levels drop below set point

#### Flow Cell

The full AutoPilot<sup>®</sup> ChemSvnc<sup>®</sup> System consists of:

ChemSync<sup>®</sup> Water Chemistry Controller

ChlorSync<sup>®</sup> - up to 30,000 gal. (114 m<sup>3</sup>)

ChlorSync<sup>®</sup> - up to 40,000 gal. (151 m<sup>3</sup>)