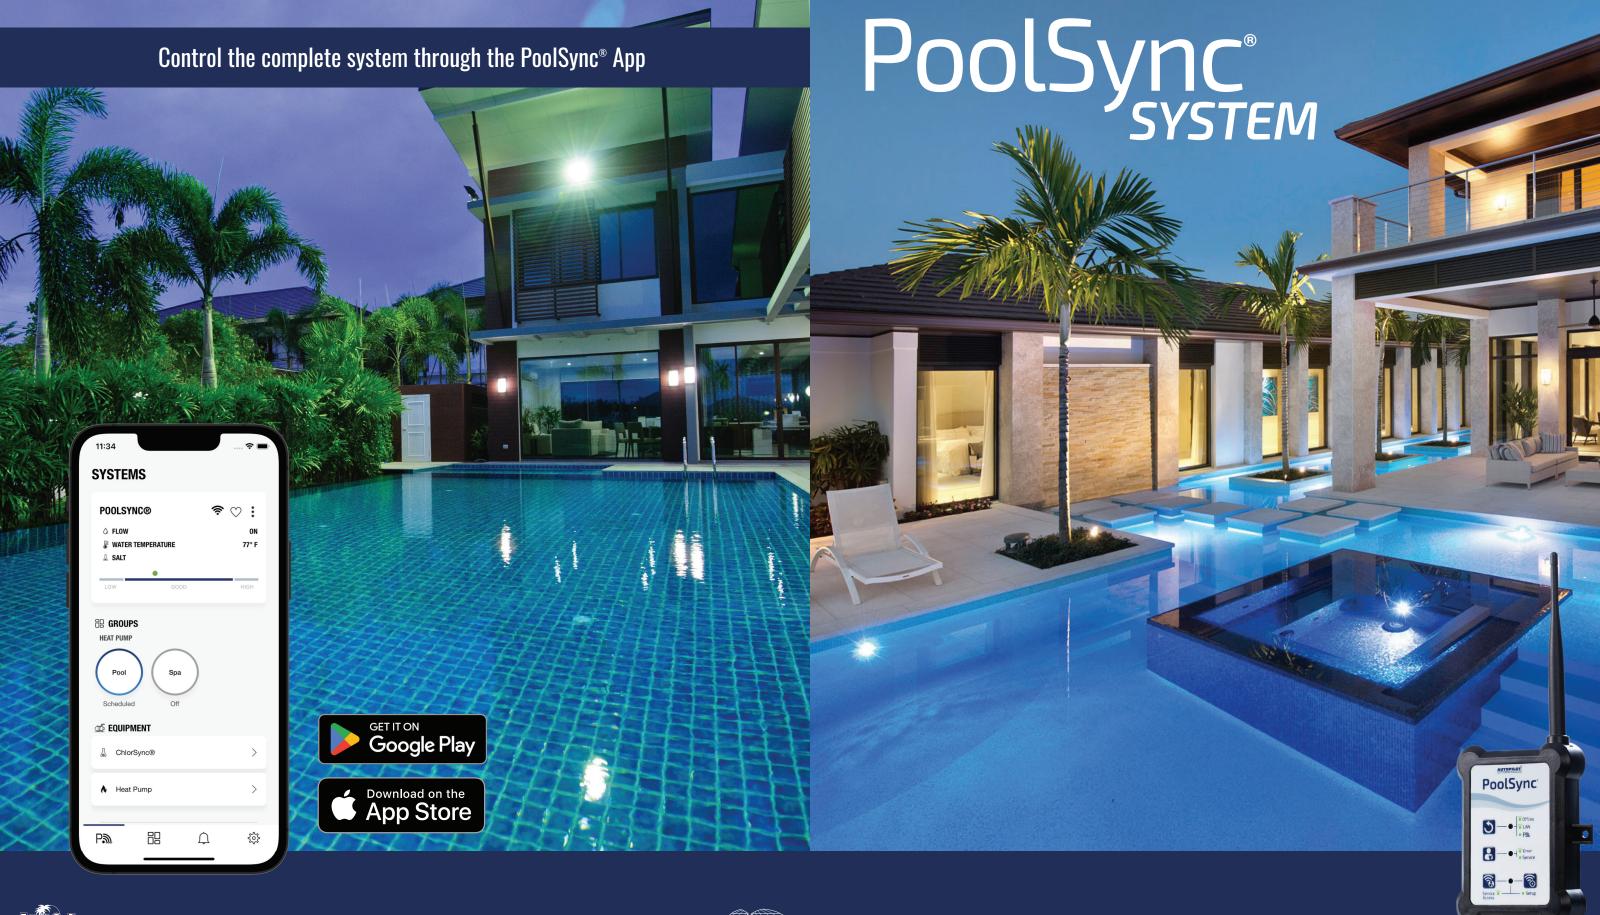

# Ready to Automate your Pool's Features?

The PoolSync® System provides simple control for a great price.

Control all basic pool functions right through your AquaCal® heat pump and the PoolSync® App.