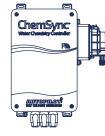

# ChemSync® Water Chemistry Controller

Combine this unit with a ChlorSync System for perfectly balanced pool water. Automatically measure and adjust pH and ORP.

Part Number ECA0486