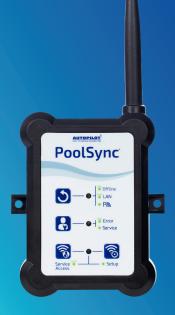

## PoolSync<sup>®</sup> WiFi Controller

Effortlessly control PoolSync® Ready equipment through the simple phone app. Whether at home or on the road, always be in sync with your pool.

With the PoolSync WiFi Controller and App, you can adjust your ChlorSync® output and your AquaCal® heat pump's settings from the palm of your hand.

## PoolSync<sup>®</sup> WiFi Controller