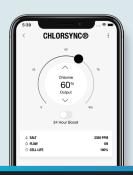

## Get your pool in **SYNC!**

Get simple control for a great price!

*DASHBOARD* 

CHLORSYNC

HEAT PUMP

**GROUPS** 

Quickly view your system status on a concise dashboard Adjust the output setting and enable/ disable boost mode with a toggle switch Adjust the mode and temperature setting in the blink of an eye