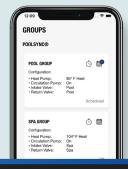

## PoolSync<sup>®</sup> WiFi Controller





Effortlessly control PoolSync® Ready equipment through the simple phone app. Whether at home or on the road, always be in sync with your pool.







With the PoolSync WiFi Controller and App, you can adjust your ChlorSync® output and your AquaCal® heat pump's settings from the palm of your hand.

Part number: ECP0343



Don't have an HP9 controller? You can easily upgrade your existing AquaCal heat pump to work with the PoolSync.

Upgrade kits: STK0225 with 60" cable or STK0226 with 100' cable.



If you see the PoolSync Ready logo on a piece of equipment, then it is compatible with this simple control system.







## PoolSync<sup>®</sup> WiFi Controller

## Get your pool in **SYNC!**

Get simple control for a great price!









*DASHBOARD* 

CHLORSYNC

HEAT PUMP

**GROUPS** 

Quickly view your system status on a concise dashboard Adjust the output setting and enable/ disable boost mode with a toggle switch Adjust the mode and temperature setting in the blink of an eye

Create groups to automatically adjust your settings