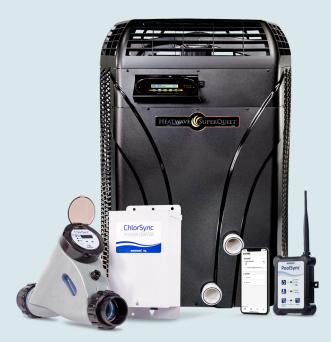

## PoolSync<sup>®</sup> WiFi Controller

Effortlessly control PoolSync® Ready equipment through the simple phone app. Whether at home or on the road, always be in sync with your pool.

With the PoolSync WiFi Controller and App, you can adjust your ChlorSync® output and your AquaCal® heat pump's settings from the palm of your hand.

Part number: ECP0343

Don't have an HP9 controller? You can easily upgrade your existing AquaCal heat pump to work with the PoolSync.

Upgrade kits: STK0225 with 60" cable or STK0226 with 100' cable.

If you see the PoolSync Ready logo on a piece of equipment, then it is compatible with this simple control system.