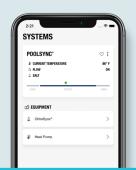

## Get your pool in **SYNC!**

Get simple control for a great price!

*DASHBOARD* 

CHLORSYNC

HEAT PUMP

**GROUPS** 

Quickly view your system status on a concise dashboard Adjust the output setting and enable/ disable boost mode with a toggle switch Adjust the mode and temperature setting in the blink of an eye