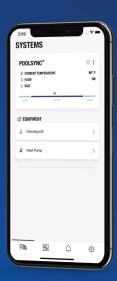

## Get your pool in **SYNC!**

Get simple control for a great price!

*DASHBOARD* 

CHLORSYNC

HEAT PUMP

**GROUPS** 

Quickly view your system status on a concise dashboard Adjust the output setting and enable/ disable boost mode with a toggle switch Adjust the mode and temperature setting in the blink of an eye