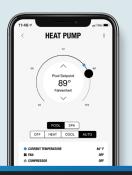

## Get your pool in **SYNC!**

Get simple control for a great price!

*DASHBOARD* 

CHLORSYNC

HEAT PUMP

**GROUPS** 

Quickly view your system status on a concise dashboard Adjust the output setting and enable/ disable boost mode with a toggle switch Adjust the mode and temperature setting in the blink of an eye